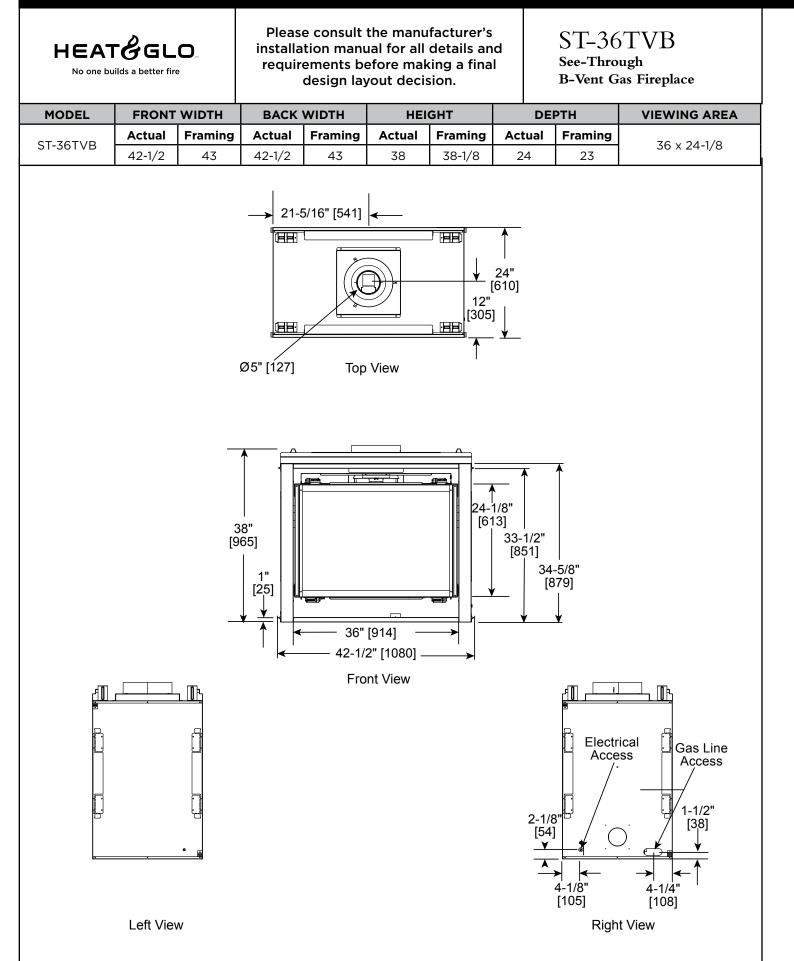

**Specifications** 

#### ST-36TVB



#### MINIMUM FIREPLACE CLEARANCES

| AREA                              | TO COMBUSTIBLES<br>(in inches) |
|-----------------------------------|--------------------------------|
| CLEARANCE TO CEILING              | 31-5/8                         |
| COMBUSTIBLE/NON-COMBUSTIBLE FLOOR | 0                              |
| SIDES OF APPLIANCE                | 1/2                            |
| FRONT OF APPLIANCE                | 36                             |

### APPLIANCE LOCATION



### MANTEL PROJECTIONS



# LEG/WALL PROJECTIONS

HEATEGLO

No one builds a bette



## FRAMING DIMENSIONS



# CLEARANCES TO COMBUSTIBLES



| PRODUCT LISTING CODES |                  |
|-----------------------|------------------|
| US                    | ANSI Z21.50-2007 |
| CAN                   | CSA 2.2