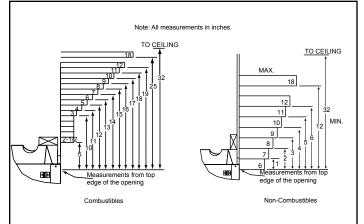

# CLEARANCES TO COMBUSTIBLES

| PRODUCT LISTING CODES |                  |
|-----------------------|------------------|
| US                    | ANSI Z21.50-2007 |
| CAN                   | CSA 2.22-2007    |
|                       | UL307B           |

#### MINIMUM FIREPLACE CLEARANCES

| AREA                              | TO COMBUSTIBLES<br>(in inches) |
|-----------------------------------|--------------------------------|
| CLEARANCE TO CEILING              | 31-5/8                         |
| COMBUSTIBLE/NON-COMBUSTIBLE FLOOR | 0                              |
| SIDES OF APPLIANCE                | 1/2                            |
| FRONT OF APPLIANCE                | 36                             |