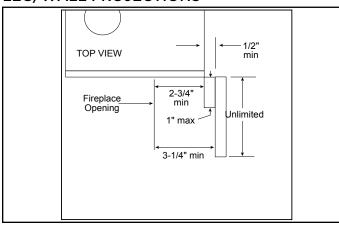

**Specifications** 

#### ST-36TVB



#### MINIMUM FIREPLACE CLEARANCES

| AREA                              | TO COMBUSTIBLES<br>(in inches) |
|-----------------------------------|--------------------------------|
| CLEARANCE TO CEILING              | 31-5/8                         |
| COMBUSTIBLE/NON-COMBUSTIBLE FLOOR | 0                              |
| SIDES OF APPLIANCE                | 1/2                            |
| FRONT OF APPLIANCE                | 36                             |

### APPLIANCE LOCATION



### MANTEL PROJECTIONS



# LEG/WALL PROJECTIONS

HEATEGLO

No one builds a bette



## FRAMING DIMENSIONS



# CLEARANCES TO COMBUSTIBLES



| PRODUCT LISTING CODES |                  |
|-----------------------|------------------|
| US                    | ANSI Z21.50-2007 |
| CAN                   | CSA 2.22-2007    |
|                       | UL307B           |

Product information provided is not complete and is subject to change without notice. Product installation must adhere strictly to instructions accompanying product to avoid risk of fire and potential injury.

Additional information can be found online at www.heatnglo.com