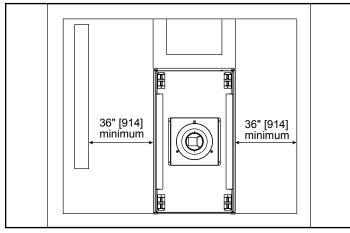

### APPLIANCE LOCATION

#### MINIMUM FIREPLACE CLEARANCES

| AREA                              | TO COMBUSTIBLES<br>(in inches) |
|-----------------------------------|--------------------------------|
| CLEARANCE TO CEILING              | 31-5/8                         |
| COMBUSTIBLE/NON-COMBUSTIBLE FLOOR | 0                              |
| SIDES OF APPLIANCE                | 1/2                            |
| FRONT OF APPLIANCE                | 36                             |