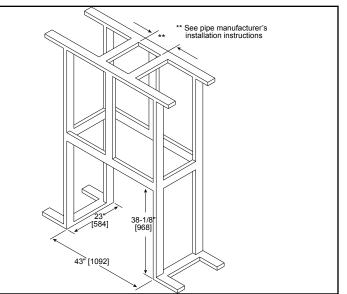

**Specifications** 

#### ST-36TVB



#### MINIMUM FIREPLACE CLEARANCES

| AREA                              | TO COMBUSTIBLES<br>(in inches) |
|-----------------------------------|--------------------------------|
| CLEARANCE TO CEILING              | 31-5/8                         |
| COMBUSTIBLE/NON-COMBUSTIBLE FLOOR | 0                              |
| SIDES OF APPLIANCE                | 1/2                            |
| FRONT OF APPLIANCE                | 36                             |

### APPLIANCE LOCATION



### MANTEL PROJECTIONS



# LEG/WALL PROJECTIONS

HEATEGLO

No one builds a bette



## FRAMING DIMENSIONS



# CLEARANCES TO COMBUSTIBLES



| PRODUCT LISTING CODES |                  |
|-----------------------|------------------|
| US                    | ANSI Z21.50-2007 |
| CAN                   | CSA 2.22-2007    |
|                       | UL307B           |

Product information provided is not complete and is subject to change without notice. Product installation must adhere strictly to instructions accompanying product to avoid risk of fire and potential injury.

Additional information can be found online at www.heatnglo.com