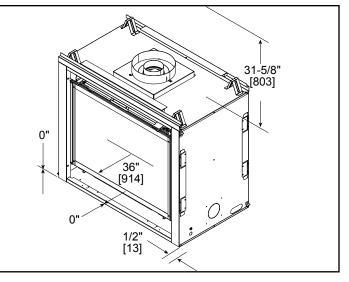

#### MINIMUM FIREPLACE CLEARANCES

| AREA                              | TO COMBUSTIBLES<br>(in inches) |
|-----------------------------------|--------------------------------|
| CLEARANCE TO CEILING              | 31-5/8                         |
| COMBUSTIBLE/NON-COMBUSTIBLE FLOOR | 0                              |
| SIDES OF APPLIANCE                | 1/2                            |
| FRONT OF APPLIANCE                | 36                             |

# CLEARANCES TO COMBUSTIBLES

| PRODUCT LISTING CODES |                  |
|-----------------------|------------------|
| US                    | ANSI Z21.50-2007 |
| CAN                   | CSA 2.22-2007    |
|                       | UL307B           |