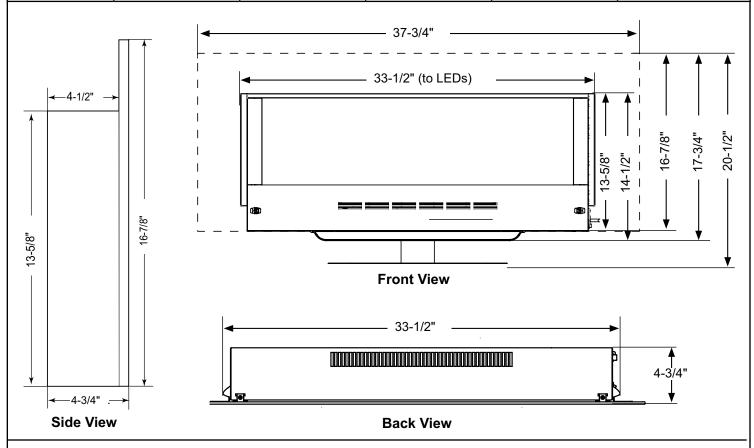

## 38" Wall Mount Electric Fireplace

| MODEL       | FRONT WIDTH | BACK WIDTH | HEIGHT | DEPTH | GLASS SIZE      |
|-------------|-------------|------------|--------|-------|-----------------|
| SF-WMS38-BK | 37-3/4      | 34-3/4     | 17-3/4 | 4-3/4 | 37-3/4 x 16-7/8 |