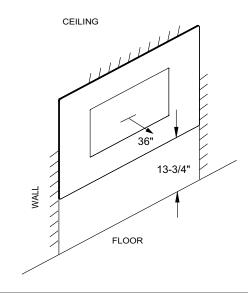

## **Clearance to Combustibles**

| PRODUCT LISTING CODES |                      |  |
|-----------------------|----------------------|--|
| US                    | CSA 22.2 No 46-M1988 |  |
| INTERNATIONAL         | CSA 22.2 No 46-M1988 |  |