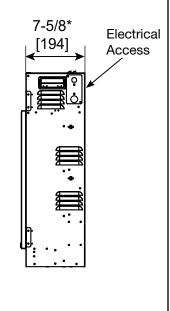

# Scion 78" Clean Face Linear

**Electric Fireplace** 

| MODEL      | WIDTH         |                   | HEIGHT           |                  | DEPTH           |                 | VIEWING AREA                  | BTUS  |
|------------|---------------|-------------------|------------------|------------------|-----------------|-----------------|-------------------------------|-------|
| MODEL      | Actual        | Framing           | Actual           | Framing          | Actual          | Framing         | VIEWING AREA                  | втоз  |
| SF-SC78-BK | 80"<br>[2032] | 80-1/2"<br>[2045] | 23-7/8"<br>[606] | 24-1/4"<br>[616] | 7-5/8"<br>[194] | 7-5/8"<br>[194] | 76-7/8" x 15"<br>[1953 x 381] | 5,000 |

## **ELECTRICAL CONNECTION REQUIREMENTS**

| CIRCUIT            | CONNECTION METHOD | BTUS  |
|--------------------|-------------------|-------|
| 15 AMP, 120V/60 Hz | Hardwire only     | 5,000 |

**Specifications** SF-SC78-BK