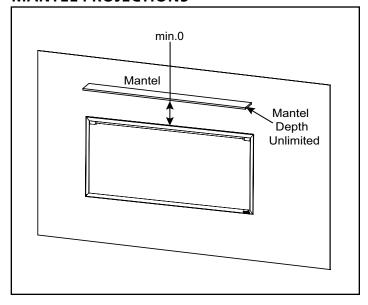

| Actual           | Framing          | Actual          | Framing         | VIEWING AREA                  | втоз  |
| SF-SC78-BK | 80"<br>[2032] | 80-1/2"<br>[2045] | 23-7/8"<br>[606] | 24-1/4"<br>[616] | 7-5/8"<br>[194] | 7-5/8"<br>[194] | 76-7/8" x 15"<br>[1953 x 381] | 5,000 |

LEFT SIDE FRONT RIGHT SIDE







## **ELECTRICAL CONNECTION REQUIREMENTS**

| CIRCUIT            | CONNECTION METHOD | BTUS  |
|--------------------|-------------------|-------|
| 15 AMP, 120V/60 Hz | Hardwire only     | 5,000 |

**Specifications** SF-SC78-BK

## **MINIMUM CLEARANCES TO COMBUSTIBLES**

| AREA  | CLEARANCES |  |
|-------|------------|--|
| SIDES | 0 "        |  |
| FLOOR | 0 "        |  |
| ТОР   | 0 "        |  |
| BACK  | 0"         |  |
| FRONT | 36" [914]  |  |

## **MANTEL PROJECTIONS**



## FINISHING DIMENSIONS



## **APPLIANCE LOCATION**



| PRODUCT LISTING C | DUCT LISTING CODES   |  |  |  |  |
|-------------------|----------------------|--|--|--|--|
| US                | CSA 22.2 No 46-M1988 |  |  |  |  |
| INTERNATIONAL     | CSA 22.2 No 46-M1988 |  |  |  |  |

Product information provided is not complete and is subject to change without notice. Product installation must adhere strictly to instructions accompanying product to avoid risk of fire and potential injury.