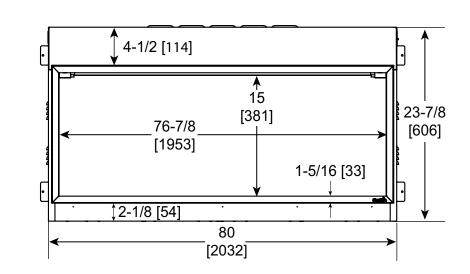

# Scion 78" Clean Face Linear

**Electric Fireplace** 

| MODEL      | WIDTH         |                   | HEIGHT           |                  | DEPTH           |                 | VIEWING AREA                  | BTUS  |
|------------|---------------|-------------------|------------------|------------------|-----------------|-----------------|-------------------------------|-------|
| MODEL      | Actual        | Framing           | Actual           | Framing          | Actual          | Framing         | VIEWING AREA                  | втоз  |
| SF-SC78-BK | 80"<br>[2032] | 80-1/2"<br>[2045] | 23-7/8"<br>[606] | 24-1/4"<br>[616] | 7-5/8"<br>[194] | 7-5/8"<br>[194] | 76-7/8" x 15"<br>[1953 x 381] | 5,000 |

## FINISHING DIMENSIONS