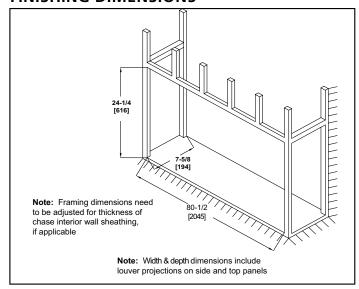

## FINISHING DIMENSIONS

# Scion 78" Clean Face Linear

**Electric Fireplace** 

| MODEL      | WIDTH         |                   | HEIGHT           |                  | DEPTH           |                 | VIEWING AREA                  | BTUS  |
|------------|---------------|-------------------|------------------|------------------|-----------------|-----------------|-------------------------------|-------|
| MODEL      | Actual        | Framing           | Actual           | Framing          | Actual          | Framing         | VIEWING AREA                  | втоз  |
| SF-SC78-BK | 80"<br>[2032] | 80-1/2"<br>[2045] | 23-7/8"<br>[606] | 24-1/4"<br>[616] | 7-5/8"<br>[194] | 7-5/8"<br>[194] | 76-7/8" x 15"<br>[1953 x 381] | 5,000 |