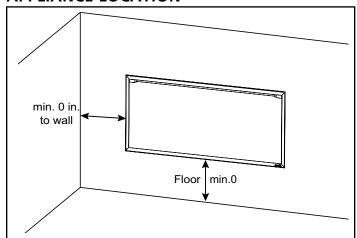

## **APPLIANCE LOCATION**

| PRODUCT LISTING C | DUCT LISTING CODES   |  |  |  |  |
|-------------------|----------------------|--|--|--|--|
| US                | CSA 22.2 No 46-M1988 |  |  |  |  |
| INTERNATIONAL     | CSA 22.2 No 46-M1988 |  |  |  |  |

## **MINIMUM CLEARANCES TO COMBUSTIBLES**

| AREA  | CLEARANCES |  |
|-------|------------|--|
| SIDES | 0 "        |  |
| FLOOR | 0 "        |  |
| ТОР   | 0 "        |  |
| BACK  | 0"         |  |
| FRONT | 36" [914]  |  |