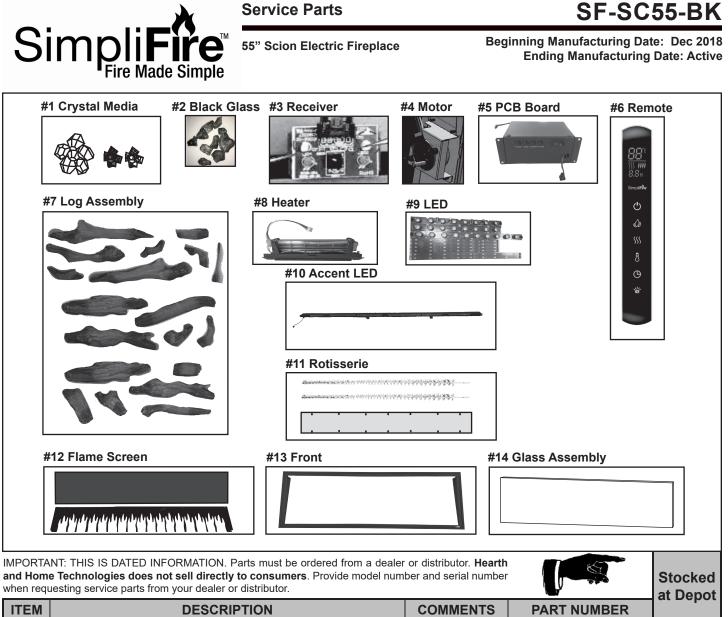

|      |                                                         |                                                 |                 | at Depot |
|------|---------------------------------------------------------|-------------------------------------------------|-----------------|----------|
| ITEM | DESCRIPTION                                             | COMMENTS                                        | PART NUMBER     |          |
| 1    | Crystal Media (Clear Small, Clear Large, & Black Small) |                                                 | CRYSTAL-SCION   |          |
| 2    | Black Glass Embers                                      |                                                 | EMBER-SCION     |          |
| 3    | Remote Receiver                                         |                                                 | RECEIV-ALLUS-E  | Y        |
| 4    | Allusion Motor                                          |                                                 | MOTOR-ALLUS     | Y        |
| 5    | PCB Board Assembly                                      |                                                 | PCB-SCION       | Y        |
| 6    | Remote                                                  |                                                 | REMOT-ELECT-ALL | Y        |
| 7    | Log Assembly                                            |                                                 | LOGS-SCION      | Y        |
| 8    | Heater Assembly                                         | Heater & Fan                                    | HEATER-SCION    | Y        |
| 9    | LED Assembly                                            | Emberbed &<br>Flame(Accent LED Not<br>Included) | LED-SC55        | Y        |
| 10   | Accent LED                                              |                                                 | ACCENT-SC55     | Y        |
| 11   | Rotisserie                                              | Rods & Cover                                    | ROTISS-SC55     | Y        |
| 12   | Flame Screen                                            |                                                 | FLAME-SC55      |          |
| 13   | Front                                                   |                                                 | FRONT-SC55      |          |
| 14   | Glass                                                   |                                                 | GLA-SC55        |          |
|      | Reflective Panels                                       | Qty 2 req                                       | PANELS-SCION    |          |