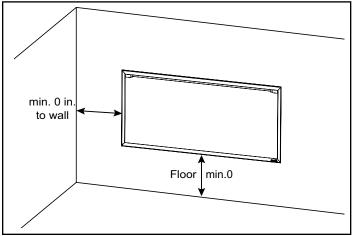

## MINIMUM CLEARANCES TO COMBUSTIBLES

| AREA  | CLEARANCES |
|-------|------------|
| SIDES | 0 "        |
| FLOOR | 0 "        |
| ТОР   | 0 "        |
| ВАСК  | 0 "        |
| FRONT | 36" [914]  |

#### **APPLIANCE LOCATION**

| PRODUCT LISTING CODES |                      |  |
|-----------------------|----------------------|--|
| US                    | CSA 22.2 No 46-M1988 |  |
| INTERNATIONAL         | CSA 22.2 No 46-M1988 |  |