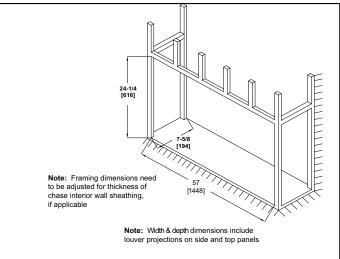

#### **ELECTRICAL CONNECTION REQUIREMENTS**

| CIRCUIT            | CONNECTION METHOD | BTUS  |
|--------------------|-------------------|-------|
| 15 AMP, 120V/60 Hz | Hardwire only     | 5,000 |

# SF-SC55-BK

## MINIMUM CLEARANCES TO COMBUSTIBLES

| AREA  | CLEARANCES |
|-------|------------|
| SIDES | 0 "        |
| FLOOR | 0 "        |
| ТОР   | 0 "        |
| ВАСК  | 0 "        |
| FRONT | 36" [914]  |

### MANTEL PROJECTIONS



# FINISHING DIMENSIONS



#### **APPLIANCE LOCATION**



| PRODUCT LISTING CODES |                      |  |
|-----------------------|----------------------|--|
| US                    | CSA 22.2 No 46-M1988 |  |
| INTERNATIONAL         | CSA 22.2 No 46-M1988 |  |

Product information provided is not complete and is subject to change without notice. Product installation must adhere strictly to instructions accompanying product to avoid risk of fire and potential injury.