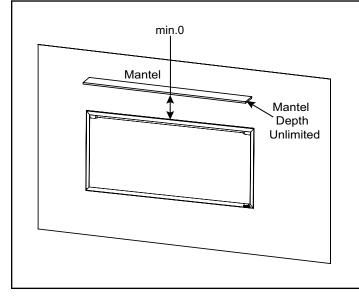

#### **ELECTRICAL CONNECTION REQUIREMENTS**

| CIRCUIT            | CONNECTION METHOD | BTUS  |
|--------------------|-------------------|-------|
| 15 AMP, 120V/60 Hz | Hardwire only     | 5,000 |

# SF-SC55-BK

## MINIMUM CLEARANCES TO COMBUSTIBLES

| AREA  | CLEARANCES |
|-------|------------|
| SIDES | 0 "        |
| FLOOR | 0 "        |
| ТОР   | 0 "        |
| ВАСК  | 0 "        |
| FRONT | 36" [914]  |

### MANTEL PROJECTIONS



# FINISHING DIMENSIONS



#### **APPLIANCE LOCATION**



| PRODUCT LISTING CODES |                      |  |
|-----------------------|----------------------|--|
| US                    | CSA 22.2 No 46-M1988 |  |
| INTERNATIONAL         | CSA 22.2 No 46-M1988 |  |

Product information provided is not complete and is subject to change without notice. Product installation must adhere strictly to instructions accompanying product to avoid risk of fire and potential injury.