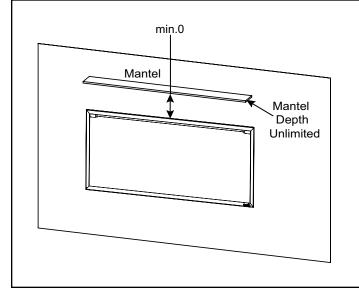

**Specifications** 

Simp Fire Made Simple

Please consult the manufacturer's installation manual for all details and requirements before making a final design layout decision.

# Scion 43" Clean **Face Linear**

SF-SC43-BK

**Electric Fireplace** 



#### **ELECTRICAL CONNECTION REQUIREMENTS**

| CIRCUIT            | CONNECTION METHOD | BTUS  |
|--------------------|-------------------|-------|
| 15 AMP, 120V/60 Hz | Hardwire only     | 5,000 |

# SF-SC43-BK

### MINIMUM CLEARANCES TO COMBUSTIBLES

| AREA  | CLEARANCES |
|-------|------------|
| SIDES | 0 "        |
| FLOOR | 0 "        |
| ТОР   | 0 "        |
| ВАСК  | 0 "        |
| FRONT | 36" [914]  |

#### MANTEL PROJECTIONS



## FINISHING DIMENSIONS



#### APPLIANCE LOCATION



| PRODUCT LISTING CODES |                      |  |
|-----------------------|----------------------|--|
| US                    | CSA 22.2 No 46-M1988 |  |
| INTERNATIONAL         | CSA 22.2 No 46-M1988 |  |

Product information provided is not complete and is subject to change without notice. Product installation must adhere strictly to instructions accompanying product to avoid risk of fire and potential injury.