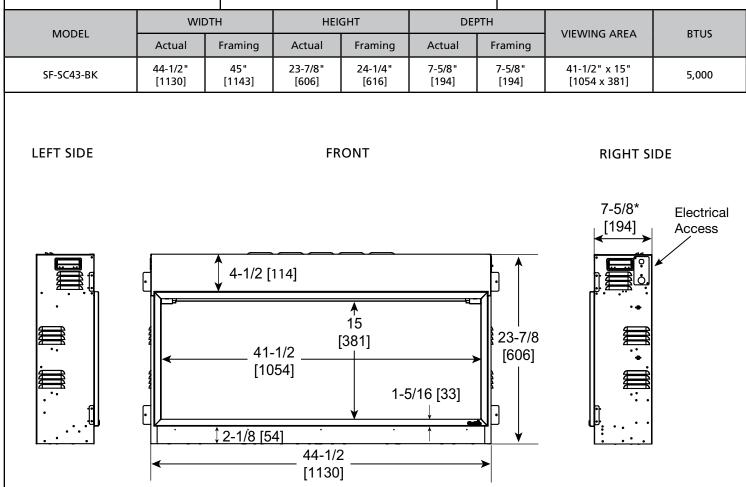

**Specifications** 

Simp Fire Made Simple

Please consult the manufacturer's installation manual for all details and requirements before making a final design layout decision.

# Scion 43" Clean **Face Linear**

SF-SC43-BK

**Electric Fireplace** 



#### **ELECTRICAL CONNECTION REQUIREMENTS**

| CIRCUIT            | CONNECTION METHOD | BTUS  |
|--------------------|-------------------|-------|
| 15 AMP, 120V/60 Hz | Hardwire only     | 5,000 |

# SF-SC43-BK

### MINIMUM CLEARANCES TO COMBUSTIBLES

| AREA  | CLEARANCES |
|-------|------------|
| SIDES | 0 "        |
| FLOOR | 0 "        |
| ТОР   | 0 "        |
| ВАСК  | 0 "        |
| FRONT | 36" [914]  |

#### MANTEL PROJECTIONS



## FINISHING DIMENSIONS



#### APPLIANCE LOCATION



| PRODUCT LISTING CODES |                      |  |
|-----------------------|----------------------|--|
| US                    | CSA 22.2 No 46-M1988 |  |
| INTERNATIONAL         | CSA 22.2 No 46-M1988 |  |

Product information provided is not complete and is subject to change without notice. Product