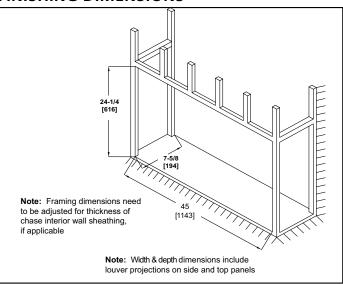

**Specifications** 

Simp Fire Made Simple

Please consult the manufacturer's installation manual for all details and requirements before making a final design layout decision.

# Scion 43" Clean **Face Linear**

SF-SC43-BK

**Electric Fireplace** 



#### **ELECTRICAL CONNECTION REQUIREMENTS**

| CIRCUIT            | CONNECTION METHOD | BTUS  |
|--------------------|-------------------|-------|
| 15 AMP, 120V/60 Hz | Hardwire only     | 5,000 |

# SF-SC43-BK

### MINIMUM CLEARANCES TO COMBUSTIBLES

| AREA  | CLEARANCES |
|-------|------------|
| SIDES | 0 "        |
| FLOOR | 0 "        |
| ТОР   | 0 "        |
| ВАСК  | 0 "        |
| FRONT | 36" [914]  |

#### MANTEL PROJECTIONS



## FINISHING DIMENSIONS



#### APPLIANCE LOCATION



| PRODUCT LISTING CODES |                      |  |
|-----------------------|----------------------|--|
| US                    | CSA 22.2 No 46-M1988 |  |
| INTERNATIONAL         | CSA 22.2 No 46-M1988 |  |

Product information provided is not complete and is subject to change without notice. Product installation must adhere strictly to instructions accompanying product to avoid risk of fire and potential injury.