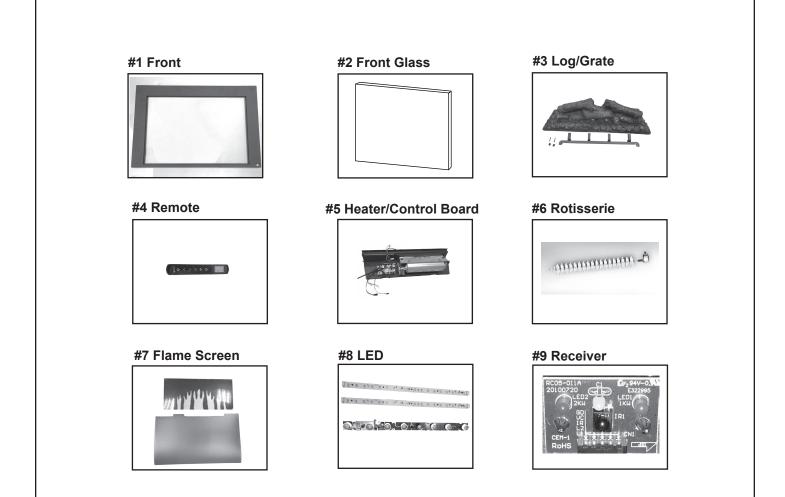

Stocked at Depot

| ITEM | DESCRIPTION                                         |                                         |                |   |
|------|-----------------------------------------------------|-----------------------------------------|----------------|---|
|      | DESCRIPTION                                         | COMMENTS                                | PART NUMBER    |   |
| 1    | Front                                               |                                         | FRONT-INS30    |   |
| 2    | Front Glass                                         |                                         | GLA-INS30      | Y |
| 3    | Log/Grate Assembly                                  |                                         | LOGS-INS30     | Y |
| 4    | Remote                                              |                                         | REMOTE-INS30   | Y |
| 5    | Heater/Control Board Assembly                       | Control Board, Heater &<br>Fan Included | HEATER-INS30   | Y |
| 6    | Rotisserie (Rod, Motor, & Screws)                   |                                         | ROTISS-INS30   | Y |
| 7    | Flame Screen                                        |                                         | FLAME-INS30    |   |
| 8    | LED Assembly                                        | Includes all LEDs                       | LED-INS30      | Y |
| 9    | Receiver                                            |                                         | RECEIVER-ELECT | Y |
|      | Hardware Bag (Includes 2 leveling legs w/fasteners) |                                         | HRDW-BI        | Y |