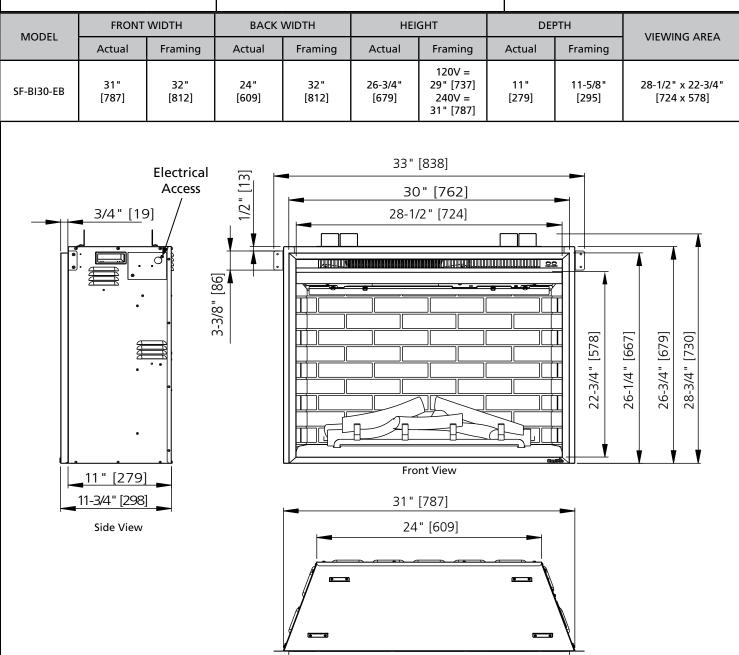

Please consult the manufacturer's installation manual for all details and requirements before making a final design layout decision.

30" Built-In **Electric Fireplace** 



**Top View** 

#### **ELECTRICAL CONNECTION REQUIREMENTS**

| CIRCUIT            | CONNECTION METHOD   | BTUS   |
|--------------------|---------------------|--------|
| 15 AMP, 120V/60 Hz | Hardwire or plug-in | 5,000  |
| 15 AMP, 240V/60 Hz | Hardwire only       | 10,000 |

## MINIMUM CLEARANCES TO COMBUSTIBLES

| AREA  | 120V      | 240V      |
|-------|-----------|-----------|
| SIDES | 0 "       | 0 "       |
| FLOOR | 0 "       | 0 "       |
| ТОР   | 0 "       | 2" [51]   |
| ВАСК  | 0 "       | 0 "       |
| FRONT | 36" [914] | 36" [914] |

#### MANTEL PROJECTIONS



# **FINISHING DIMENSIONS**



### **APPLIANCE LOCATION**



| PRODUCT LISTING CODES |                      |  |
|-----------------------|----------------------|--|
| US                    | CSA 22.2 No 46-M1988 |  |