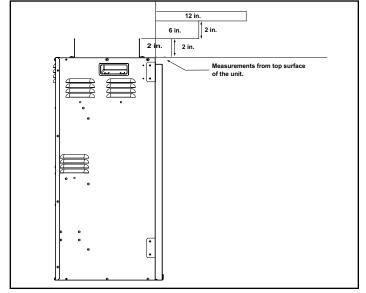

## MINIMUM CLEARANCES TO COMBUSTIBLES

| AREA  | 120V      | 240V      |
|-------|-----------|-----------|
| SIDES | 0 "       | 0 "       |
| FLOOR | 0 "       | 0 "       |
| ТОР   | 0 "       | 2" [51]   |
| ВАСК  | 0 "       | 0 "       |
| FRONT | 36" [914] | 36" [914] |