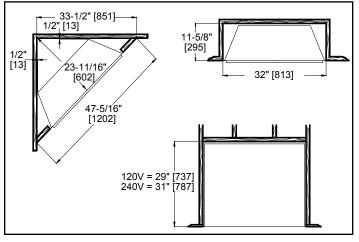

the manufacturer's installation manual for all details and requirements before making a final design layout decision.

30" Built-In **Electric Fireplace** 



**Top View** 

#### **ELECTRICAL CONNECTION REQUIREMENTS**

| CIRCUIT            | CONNECTION METHOD   | BTUS   |
|--------------------|---------------------|--------|
| 15 AMP, 120V/60 Hz | Hardwire or plug-in | 5,000  |
| 15 AMP, 240V/60 Hz | Hardwire only       | 10,000 |

## MINIMUM CLEARANCES TO COMBUSTIBLES

| AREA  | 120V      | 240V      |
|-------|-----------|-----------|
| SIDES | 0 "       | 0 "       |
| FLOOR | 0 "       | 0 "       |
| ТОР   | 0 "       | 2" [51]   |
| ВАСК  | 0 "       | 0 "       |
| FRONT | 36" [914] | 36" [914] |

#### MANTEL PROJECTIONS



# **FINISHING DIMENSIONS**



### **APPLIANCE LOCATION**



| PRODUCT LISTING CODES |                      |  |
|-----------------------|----------------------|--|
| US                    | CSA 22.2 No 46-M1988 |  |
| INTERNATIONAL         | CSA 22.2 No 46-M1988 |  |

Product information provided is not complete and is subject to change without notice. Product installation must adhere strictly to instructions accompanying product to avoid risk of fire and potential injury.