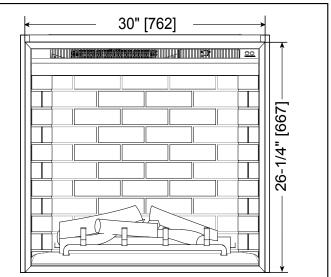

Please consult the manufacturer's installation manual for all details and requirements before making a final design layout decision.

30" Built-In **Electric Fireplace** 



**Top View** 

#### **ELECTRICAL CONNECTION REQUIREMENTS**

| CIRCUIT            | CONNECTION METHOD   | BTUS   |
|--------------------|---------------------|--------|
| 15 AMP, 120V/60 Hz | Hardwire or plug-in | 5,000  |
| 15 AMP, 240V/60 Hz | Hardwire only       | 10,000 |

## MINIMUM CLEARANCES TO COMBUSTIBLES

| AREA  | 120V      | 240V      |
|-------|-----------|-----------|
| SIDES | 0 "       | 0 "       |
| FLOOR | 0 "       | 0 "       |
| ТОР   | 0 "       | 2" [51]   |
| ВАСК  | 0 "       | 0 "       |
| FRONT | 36" [914] | 36" [914] |

#### MANTEL PROJECTIONS



# **FINISHING DIMENSIONS**



### **APPLIANCE LOCATION**



| PRODUCT LISTING CODES |                      |  |
|-----------------------|----------------------|--|
| US                    | CSA 22.2 No 46-M1988 |  |
| INTERNATIONAL         | CSA 22.2 No 46-M1988 |  |

Product information provided is not complete and is subject to change without notice. Product installation must adhere strictly to instructions accompanying product to avoid risk of fire and potential injury.