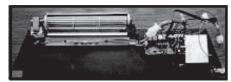

30" Electric Fireplace

Beginning Manufacturing Date: April 2017 Ending Manufacturing Date: Active

#1 Heater/Control Board Assembly

#2 Rotisserie Motor

#3 LED Strips

#4 Log/Grate Assembly

**#5 Refractory Kit** 

| St | ocked |
|----|-------|
| at | Depot |

| ITEM | DESCRIPTION                                                     | COMMENTS                                | PART NUMBER     |   |
|------|-----------------------------------------------------------------|-----------------------------------------|-----------------|---|
| 1    | Heater/Control Board Assembly                                   | Control Board, Heater &<br>Fan Included | HEATER-BI30-B   | Υ |
| 2    | Rotisserie Motor, Rod & 3 screws                                |                                         | ROTISS-BI30-EB  | Υ |
| 3    | LED Strips, 3 Strips                                            |                                         | LED-BI30-B      | Υ |
| 4    | Log/Grate Assembly                                              |                                         | LOGS-BI30-B     | Υ |
| 5    | Refractory Kit                                                  |                                         | REFRACT-BI30-B  | Υ |
| 6    | Flame Screen                                                    |                                         | FLAME-BI30-B    | Υ |
| 7    | Front                                                           |                                         | FRONT-BI30-EB   | Υ |
| 8    | Glass                                                           |                                         | GLA-BI30        | Υ |
| 9    | Remote                                                          |                                         | REMOTE-ELECT-B  | Υ |
|      | Stand-off, Base                                                 | Set of 2                                | STANDOFF-ELEC-B |   |
|      | Hardware Bag                                                    | HDDW BI                                 | Υ               |   |
|      | Includes: Mounting Brackets, Screw (ST4 x 8), Screws (ST4 x 12) |                                         | HRDW-BI         | Ĭ |
|      | Remote Receiver                                                 |                                         | RECEIVER-ELECT  |   |
|      | Installation Manual                                             |                                         | 2040-980        |   |
|      | Plug-in Kit                                                     |                                         | PLUGIN-ELECT-B  |   |