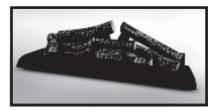

30" Electric Fireplace

Beginning Manufacturing Date: April 2017 Ending Manufacturing Date: Active

#1 Heater/Control Board Assembly

#2 Rotisserie Motor

#3 LED Strips

#4 Log/Grate Assembly

**#5 Refractory Kit** 

| St | ocked |
|----|-------|
| at | Depot |

| ITEM | DESCRIPTION                                                     | COMMENTS                                | PART NUMBER     |   |
|------|-----------------------------------------------------------------|-----------------------------------------|-----------------|---|
| 1    | Heater/Control Board Assembly                                   | Control Board, Heater &<br>Fan Included | HEATER-BI30-B   | Υ |
| 2    | Rotisserie Motor, Rod & 3 screws                                |                                         | ROTISS-BI30-EB  | Υ |
| 3    | LED Strips, 3 Strips                                            |                                         | LED-BI30-B      | Υ |
| 4    | Log/Grate Assembly                                              |                                         | LOGS-BI30-B     | Υ |
| 5    | Refractory Kit                                                  |                                         | REFRACT-BI30-B  | Υ |
| 6    | Flame Screen                                                    |                                         | FLAME-BI30-B    | Υ |
| 7    | Front                                                           |                                         | FRONT-BI30-EB   | Υ |
| 8    | Glass                                                           |                                         | GLA-BI30        | Υ |
| 9    | Remote                                                          |                                         | REMOTE-ELECT-B  | Υ |
|      | Stand-off, Base                                                 | Set of 2                                | STANDOFF-ELEC-B |   |
|      | Hardware Bag                                                    | HDDW BI                                 | Υ               |   |
|      | Includes: Mounting Brackets, Screw (ST4 x 8), Screws (ST4 x 12) |                                         | HRDW-BI         | Ĭ |
|      | Remote Receiver                                                 |                                         | RECEIVER-ELECT  |   |
|      | Installation Manual                                             |                                         | 2040-980        |   |
|      | Plug-in Kit                                                     |                                         | PLUGIN-ELECT-B  |   |