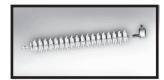

30" Electric Fireplace

Beginning Manufacturing Date: April 2017 Ending Manufacturing Date: Active

#1 Heater/Control Board Assembly

#2 Rotisserie Motor

#3 LED Strips

#4 Log/Grate Assembly

**#5 Refractory Kit** 

| St | ocked |
|----|-------|
| at | Depot |

| ITEM | DESCRIPTION                                                     | COMMENTS                                | PART NUMBER     |   |
|------|-----------------------------------------------------------------|-----------------------------------------|-----------------|---|
| 1    | Heater/Control Board Assembly                                   | Control Board, Heater &<br>Fan Included | HEATER-BI30-B   | Υ |
| 2    | Rotisserie Motor, Rod & 3 screws                                |                                         | ROTISS-BI30-EB  | Υ |
| 3    | LED Strips, 3 Strips                                            |                                         | LED-BI30-B      | Υ |
| 4    | Log/Grate Assembly                                              |                                         | LOGS-BI30-B     | Υ |
| 5    | Refractory Kit                                                  |                                         | REFRACT-BI30-B  | Υ |
| 6    | Flame Screen                                                    |                                         | FLAME-BI30-B    | Υ |
| 7    | Front                                                           |                                         | FRONT-BI30-EB   | Υ |
| 8    | Glass                                                           |                                         | GLA-BI30        | Υ |
| 9    | Remote                                                          |                                         | REMOTE-ELECT-B  | Υ |
|      | Stand-off, Base                                                 | Set of 2                                | STANDOFF-ELEC-B |   |
|      | Hardware Bag                                                    | HDDW BI                                 | Υ               |   |
|      | Includes: Mounting Brackets, Screw (ST4 x 8), Screws (ST4 x 12) |                                         | HRDW-BI         | Ĭ |
|      | Remote Receiver                                                 |                                         | RECEIVER-ELECT  |   |
|      | Installation Manual                                             |                                         | 2040-980        |   |
|      | Plug-in Kit                                                     |                                         | PLUGIN-ELECT-B  |   |