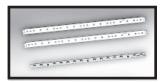

30" Electric Fireplace

Beginning Manufacturing Date: April 2017 Ending Manufacturing Date: Active

#1 Heater/Control Board Assembly

#2 Rotisserie Motor

#3 LED Strips

#4 Log/Grate Assembly

**#5 Refractory Kit** 

| St | ocked |
|----|-------|
| at | Depot |

| ITEM | DESCRIPTION                                                     | COMMENTS                                | PART NUMBER     |   |
|------|-----------------------------------------------------------------|-----------------------------------------|-----------------|---|
| 1    | Heater/Control Board Assembly                                   | Control Board, Heater &<br>Fan Included | HEATER-BI30-B   | Υ |
| 2    | Rotisserie Motor, Rod & 3 screws                                |                                         | ROTISS-BI30-EB  | Υ |
| 3    | LED Strips, 3 Strips                                            |                                         | LED-BI30-B      | Υ |
| 4    | Log/Grate Assembly                                              |                                         | LOGS-BI30-B     | Υ |
| 5    | Refractory Kit                                                  |                                         | REFRACT-BI30-B  | Υ |
| 6    | Flame Screen                                                    |                                         | FLAME-BI30-B    | Υ |
| 7    | Front                                                           |                                         | FRONT-BI30-EB   | Υ |
| 8    | Glass                                                           |                                         | GLA-BI30        | Υ |
| 9    | Remote                                                          |                                         | REMOTE-ELECT-B  | Υ |
|      | Stand-off, Base                                                 | Set of 2                                | STANDOFF-ELEC-B |   |
|      | Hardware Bag                                                    | HDDW BI                                 | Υ               |   |
|      | Includes: Mounting Brackets, Screw (ST4 x 8), Screws (ST4 x 12) |                                         | HRDW-BI         | Ĭ |
|      | Remote Receiver                                                 |                                         | RECEIVER-ELECT  |   |
|      | Installation Manual                                             |                                         | 2040-980        |   |
|      | Plug-in Kit                                                     |                                         | PLUGIN-ELECT-B  |   |