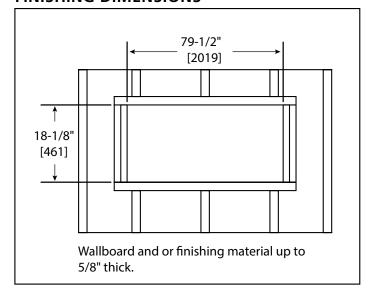

### FINISHING DIMENSIONS

# Allusion 84" Recessed Linear

**Electric Fireplace** 

| MODEL        | FRONT WIDTH       |                   | BACK WIDTH        |                   | FRONT HEIGHT     |                  | BACK HEIGHT        |                  | DEPTH             |               | VIEWING AREA                      |
|--------------|-------------------|-------------------|-------------------|-------------------|------------------|------------------|--------------------|------------------|-------------------|---------------|-----------------------------------|
|              | Actual            | Framing           | Actual            | Framing           | Actual           | Framing          | Actual             | Framing          | Actual            | Framing       | VIEWING AREA                      |
| SF-ALL-84-BK | 83-7/8"<br>[2130] | 79-1/2"<br>[2019] | 78-1/4"<br>[1988] | 79-1/2"<br>[2019] | 20-1/4"<br>[515] | 18-1/8"<br>[461] | 17-13/16"<br>[452] | 18-1/8"<br>[461] | 5-15/16"<br>[151] | 2x6 or<br>2x4 | 74-7/8" x 11-1/4"<br>[1902 x 286] |