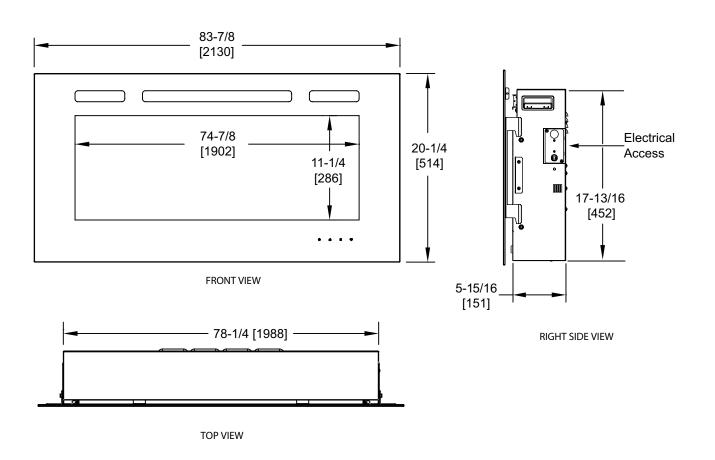

# Allusion 84" Recessed Linear

**Electric Fireplace** 

| MODEL        | FRONT WIDTH       |                   | BACK WIDTH        |                   | FRONT HEIGHT     |                  | BACK HEIGHT        |                  | DEPTH             |               | VIEWING AREA                      |
|--------------|-------------------|-------------------|-------------------|-------------------|------------------|------------------|--------------------|------------------|-------------------|---------------|-----------------------------------|
|              | Actual            | Framing           | Actual            | Framing           | Actual           | Framing          | Actual             | Framing          | Actual            | Framing       | VIEWING AREA                      |
| SF-ALL-84-BK | 83-7/8"<br>[2130] | 79-1/2"<br>[2019] | 78-1/4"<br>[1988] | 79-1/2"<br>[2019] | 20-1/4"<br>[515] | 18-1/8"<br>[461] | 17-13/16"<br>[452] | 18-1/8"<br>[461] | 5-15/16"<br>[151] | 2x6 or<br>2x4 | 74-7/8" x 11-1/4"<br>[1902 x 286] |