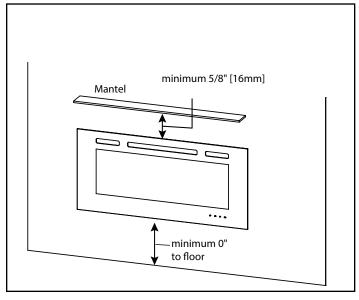

### **MINIMUM CLEARANCES TO COMBUSTIBLES**

| AREA  | CLEARANCES |  |
|-------|------------|--|
| SIDES | 0 "        |  |
| FLOOR | 0 "        |  |
| ТОР   | 5/8" [16]  |  |
| ВАСК  | 0"         |  |
| FRONT | 36" [914]  |  |

### **MANTEL PROJECTIONS**