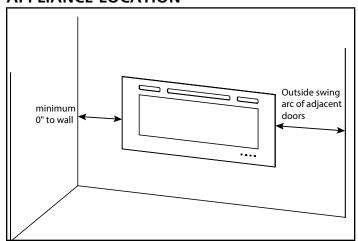

## **APPLIANCE LOCATION**

| PRODUCT LISTING CODES |                      |  |  |  |
|-----------------------|----------------------|--|--|--|
| US                    | CSA 22.2 No 46-M1988 |  |  |  |
| INTERNATIONAL         | CSA 22.2 No 46-M1988 |  |  |  |