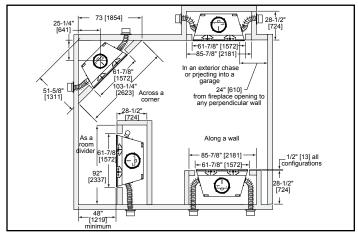

Specifications RUTH-50



Please consult the manufacturer's installation manual for all details and requirements before making a final design layout decision.

# **Rutherford**

50" Wood Fireplace

| MODEL   | FRONT WIDTH |         | BACK WIDTH |         | HEIGHT |         | DEPTH  |         | FIREPLACE OPENING |
|---------|-------------|---------|------------|---------|--------|---------|--------|---------|-------------------|
| RUTH-50 | Actual      | Framing | Actual     | Framing | Actual | Framing | Actual | Framing | 50 x 38           |
|         | 60-7/8      | 61-7/8  | 45-1/8     | 61-7/8  | 74-1/8 | 74-1/2  | 27-1/2 | 28-1/2  |                   |











Right Side View

Specifications RUTH-50

#### APPLIANCE LOCATION



#### MANTEL PROJECTIONS



## MANTEL LEG/WALL PROJECTIONS



#### **HEARTH EXTENSIONS**



#### FRAMING DIMENSIONS



### CLEARANCES TO COMBUSTIBLES



## HEARTH EXTENSION CONSTRUCTION



PRODUCT LISTING CODES

US UL 127

Product information provided is not complete and is subject to change without notice. Product installation must adhere strictly to instructions accompanying product to avoid risk of fire and potential injury.

Additional information can be found online at www.heatnglo.com