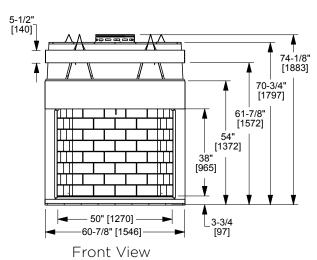

Specifications RUTH-50

Please consult the manufacturer's installation manual for all details and requirements before making a final design layout decision.

# **Rutherford**

50" Wood Fireplace

| MODEL   | FRONT WIDTH |         | BACK WIDTH |         | HEIGHT |         | DEPTH  |         | FIREPLACE OPENING |
|---------|-------------|---------|------------|---------|--------|---------|--------|---------|-------------------|
| RUTH-50 | Actual      | Framing | Actual     | Framing | Actual | Framing | Actual | Framing | 50 x 38           |
|         | 60-7/8      | 61-7/8  | 45-1/8     | 61-7/8  | 74-1/8 | 74-1/2  | 27-1/2 | 28-1/2  |                   |