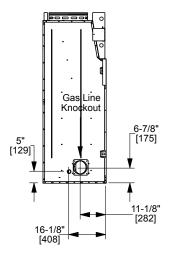

Specifications RUTH-50



Please consult the manufacturer's installation manual for all details and requirements before making a final design layout decision.

# **Rutherford**

50" Wood Fireplace

| MODEL   | FRONT WIDTH |         | BACK WIDTH |         | HEIGHT |         | DEPTH  |         | FIREPLACE OPENING |
|---------|-------------|---------|------------|---------|--------|---------|--------|---------|-------------------|
| RUTH-50 | Actual      | Framing | Actual     | Framing | Actual | Framing | Actual | Framing | 50 x 38           |
|         | 60-7/8      | 61-7/8  | 45-1/8     | 61-7/8  | 74-1/8 | 74-1/2  | 27-1/2 | 28-1/2  |                   |











Right Side View

Specifications RUTH-50

#### APPLIANCE LOCATION



#### MANTEL PROJECTIONS



## MANTEL LEG/WALL PROJECTIONS



#### **HEARTH EXTENSIONS**



#### FRAMING DIMENSIONS



### CLEARANCES TO COMBUSTIBLES



## HEARTH EXTENSION CONSTRUCTION



PRODUCT LISTING CODES

US UL 127

Product information provided is not complete and is subject to change without notice. Product installation must adhere strictly to instructions accompanying product to avoid risk of fire and potential injury.

Additional information can be found online at www.heatnglo.com