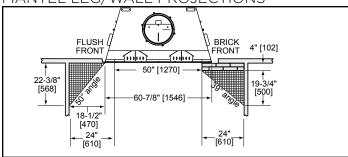

ifications RUTH-50



Please consult the manufacturer's installation manual for all details and requirements before making a final design layout decision.

# **Rutherford**

50" Wood Fireplace

| MODEL   | FRONT WIDTH |         | BACK WIDTH |         | HEIGHT |         | DEPTH  |         | FIREPLACE OPENING |
|---------|-------------|---------|------------|---------|--------|---------|--------|---------|-------------------|
| RUTH-50 | Actual      | Framing | Actual     | Framing | Actual | Framing | Actual | Framing | 50 x 38           |
|         | 60-7/8      | 61-7/8  | 45-1/8     | 61-7/8  | 74-1/8 | 74-1/2  | 27-1/2 | 28-1/2  |                   |











Right Side View

Specifications RUTH-50

#### APPLIANCE LOCATION



#### MANTEL PROJECTIONS



## MANTEL LEG/WALL PROJECTIONS



#### **HEARTH EXTENSIONS**



#### FRAMING DIMENSIONS



### CLEARANCES TO COMBUSTIBLES



## HEARTH EXTENSION CONSTRUCTION



PRODUCT LISTING CODES

US UL 127

Product information provided is not complete and is subject to change without notice. Product installation must adhere strictly to instructions accompanying product to avoid risk of fire and potential injury.

Additional information can be found online at www.heatnglo.com