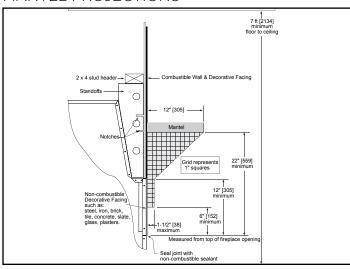

Specifications RUTH-50



Please consult the manufacturer's installation manual for all details and requirements before making a final design layout decision.

# **Rutherford**

50" Wood Fireplace

| MODEL   | FRONT WIDTH |         | BACK WIDTH |         | HEIGHT |         | DEPTH  |         | FIREPLACE OPENING |
|---------|-------------|---------|------------|---------|--------|---------|--------|---------|-------------------|
| RUTH-50 | Actual      | Framing | Actual     | Framing | Actual | Framing | Actual | Framing | 50 x 38           |
|         | 60-7/8      | 61-7/8  | 45-1/8     | 61-7/8  | 74-1/8 | 74-1/2  | 27-1/2 | 28-1/2  |                   |











Right Side View

Specifications RUTH-50

#### APPLIANCE LOCATION



#### MANTEL PROJECTIONS



## MANTEL LEG/WALL PROJECTIONS



#### **HEARTH EXTENSIONS**



#### FRAMING DIMENSIONS



### CLEARANCES TO COMBUSTIBLES



## HEARTH EXTENSION CONSTRUCTION



PRODUCT LISTING CODES

US UL 127

Product information provided is not complete and is subject to change without notice. Product installation must adhere strictly to instructions accompanying product to avoid risk of fire and potential injury.

Additional information can be found online at www.heatnglo.com