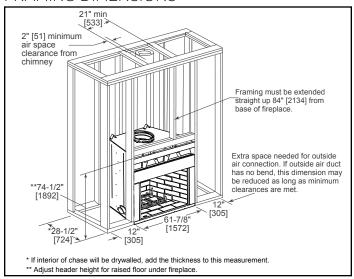

#### FRAMING DIMENSIONS

# **Rutherford**

50" Wood Fireplace

| MODEL   | FRONT WIDTH |         | BACK WIDTH |         | HEIGHT |         | DEPTH  |         | FIREPLACE OPENING |
|---------|-------------|---------|------------|---------|--------|---------|--------|---------|-------------------|
| RUTH-50 | Actual      | Framing | Actual     | Framing | Actual | Framing | Actual | Framing | 50 x 38           |
|         | 60-7/8      | 61-7/8  | 45-1/8     | 61-7/8  | 74-1/8 | 74-1/2  | 27-1/2 | 28-1/2  |                   |