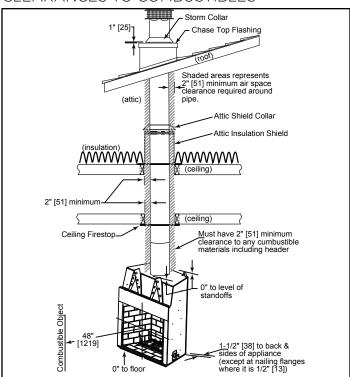

and requirements before making a final design layout decision.

# **Rutherford**

50" Wood Fireplace

| MODEL   | FRONT WIDTH |         | BACK WIDTH |         | HEIGHT |         | DEPTH  |         | FIREPLACE OPENING |
|---------|-------------|---------|------------|---------|--------|---------|--------|---------|-------------------|
| RUTH-50 | Actual      | Framing | Actual     | Framing | Actual | Framing | Actual | Framing | 50 x 38           |
|         | 60-7/8      | 61-7/8  | 45-1/8     | 61-7/8  | 74-1/8 | 74-1/2  | 27-1/2 | 28-1/2  |                   |











Right Side View

Specifications RUTH-50

#### APPLIANCE LOCATION



#### MANTEL PROJECTIONS



## MANTEL LEG/WALL PROJECTIONS



#### **HEARTH EXTENSIONS**



#### FRAMING DIMENSIONS



### CLEARANCES TO COMBUSTIBLES



## HEARTH EXTENSION CONSTRUCTION



PRODUCT LISTING CODES

US UL 127

Product information provided is not complete and is subject to change without notice. Product installation must adhere strictly to instructions accompanying product to avoid risk of fire and potential injury.

Additional information can be found online at www.heatnglo.com