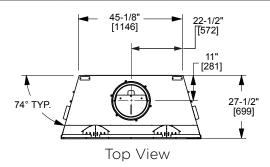

Specifications RUTH-50

Please consult the manufacturer's installation manual for all details and requirements before making a final design layout decision.

# **Rutherford**

50" Wood Fireplace

| MODEL   | FRONT WIDTH |         | BACK WIDTH |         | HEIGHT |         | DEPTH  |         | FIREPLACE OPENING |
|---------|-------------|---------|------------|---------|--------|---------|--------|---------|-------------------|
| RUTH-50 | Actual      | Framing | Actual     | Framing | Actual | Framing | Actual | Framing | 50 x 38           |
|         | 60-7/8      | 61-7/8  | 45-1/8     | 61-7/8  | 74-1/8 | 74-1/2  | 27-1/2 | 28-1/2  |                   |