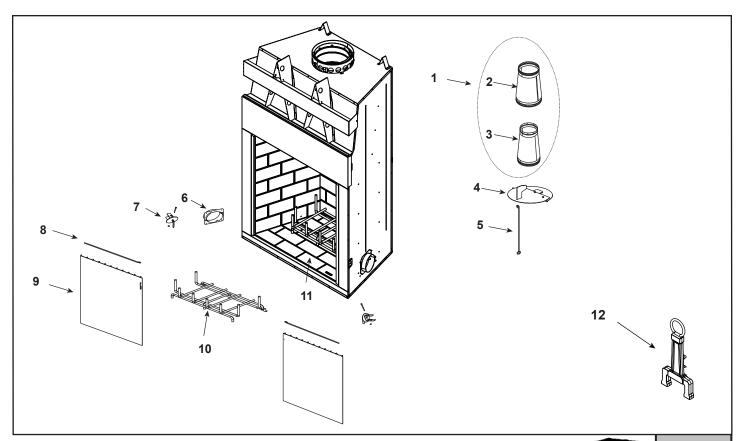

|--|--|

Stocked at Depot

| ITEM | DESCRIPTION                 | COMMENTS    | PART NUMBER |   |
|------|-----------------------------|-------------|-------------|---|
| 1    | Transition Assembly         |             | 4059-044    |   |
| 2    | Outer Transiton Assembly    |             | 24377       |   |
| 3    | Inner Transiton Collar      |             | 4059-148    |   |
| 4    | Damper Blade Assembly       |             | 4059-030    |   |
| 5    | Damper Control              |             | 35159       |   |
| 6    | Outside Air Collar Assembly | Qty 2 req   | 4059-037    |   |
| 7    | OA Door                     | Qty 2 req   | 4059-049    |   |
| 8    | Screen Rod                  | Qty 2 req   | SRV4059-312 | Y |
|      | Screen Rod Clips            | Qty 2 req   | 4059-111    | Y |
| 9    | Firescreen Assembly         | Qty 2 req   | SRV4059-028 | Y |
| 10   | Grate Assembly              |             | GR38        | Υ |
| 11   | Hearth Refractory           |             | SRV4059-696 |   |
| 12   | Andiron Assembly            | Qty 2 req   | 4059-066    |   |
|      | Mortar                      | 10Lb Bucket | MMMORTR     |   |
|      | Outside Air Hood            | Qty 2 req   | SRV4059-051 |   |
|      | Owners Manual               |             | 4059-713    |   |
|      | Installation Manual         |             | 4059-712    |   |