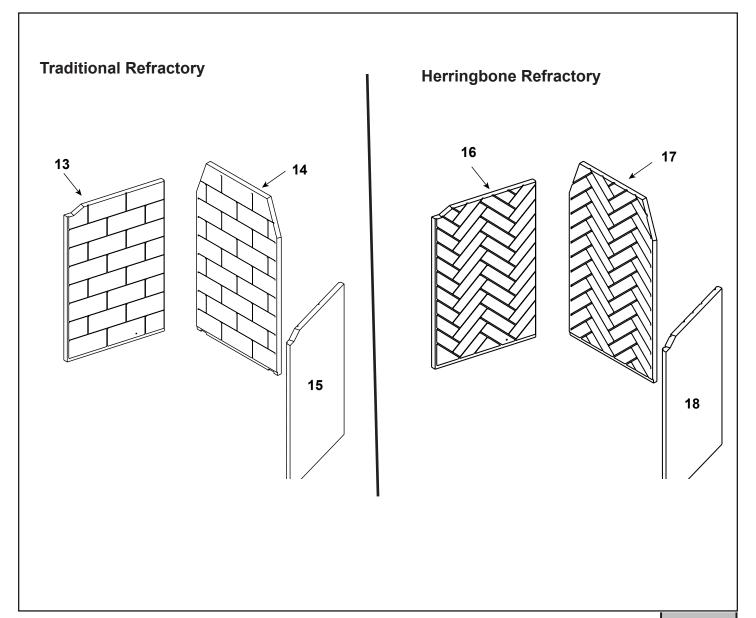

| and serial number when requesting service parts from your dealer or distributor. |                                                                  |          |             |          |
|----------------------------------------------------------------------------------|------------------------------------------------------------------|----------|-------------|----------|
| ITEM                                                                             | DESCRIPTION                                                      | COMMENTS | PART NUMBER | at Depot |
| Traditional Refractory                                                           |                                                                  |          | MMTB42-B    |          |
| 13                                                                               | Left Panel                                                       |          | SRV4059-652 |          |
| 14                                                                               | Back Panel                                                       |          | SRV4059-651 |          |
| 15                                                                               | Right Panel                                                      |          | SRV4059-653 |          |
| Herringbone Refractory                                                           |                                                                  |          | MMHB42-B    |          |
| 16                                                                               | Left Panel                                                       |          | SRV4059-656 |          |
| 17                                                                               | Back Panel                                                       |          | SRV4059-655 |          |
| 18                                                                               | Right Panel                                                      |          | SRV4059-657 |          |
|                                                                                  | Refractory Fastener Pack                                         |          | 4059-668    |          |
|                                                                                  | Contains: 8 #6 X 1 1/2" Panhead screw, 3/32" Drill Bit, 8 Clips, |          |             |          |