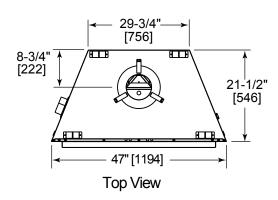

# Reveal RBV4842 B-Vent Gas Fireplace

| MODEL    | FRONT WIDTH |         | BACK WIDTH |         | HEIGHT |         | DEPTH  |         | VIEWING AREA |
|----------|-------------|---------|------------|---------|--------|---------|--------|---------|--------------|
| RBV4842I | Actual      | Framing | Actual     | Framing | Actual | Framing | Actual | Framing | 42 x 21      |
|          | 47          | 48      | 29-3/4     | 48      | 39-1/2 | 39-3/4  | 21-1/2 | 22      |              |

Front View

Specifications Reveal RBV4842