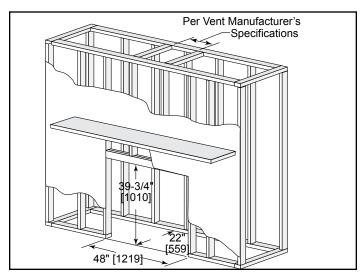

l     | Framing | Actual | Framing | Actual | Framing | 42 x 21      |
|          | 47          | 48      | 29-3/4     | 48      | 39-1/2 | 39-3/4  | 21-1/2 | 22      |              |





Front View





Specifications Reveal RBV4842

## MINIMUM FIREPLACE CLEARANCES

| AREA                              | TO COMBUSTIBLES (in inches) |  |  |
|-----------------------------------|-----------------------------|--|--|
| CLEARANCE TO CEILING              | 30                          |  |  |
| COMBUSTIBLE/NON-COMBUSTIBLE FLOOR | 0                           |  |  |
| SIDES OF APPLIANCE                | 1/2                         |  |  |
| FRONT OF APPLIANCE                | 36                          |  |  |

#### APPLIANCE LOCATION



#### MANTEL LEG/WALL PROJECTIONS



## FRAMING DIMENSIONS



# **CLEARANCES TO COMBUSTIBLES**



# **MANTEL PROJECTIONS**



| PRODUCT LISTING CODES |                   |  |  |  |
|-----------------------|-------------------|--|--|--|
| US                    | ANSI Z21.50a-2008 |  |  |  |
| CAN                   | CSA 2.22a-2008    |  |  |  |
| C UL US LISTED        | UL307B            |  |  |  |

Product information provided is not complete and is subject to change without notice. Product installation must adhere strictly to instructions accompanying product to avoid risk of fire and potential injury.

Additional information can be found online at www.heatilator.com