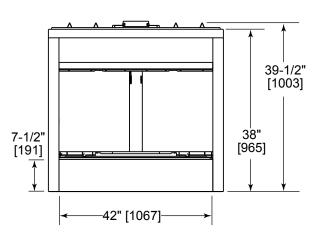

# Reveal RBV4842 B-Vent Gas Fireplace

| MODEL    | FRONT WIDTH |         | BACK WIDTH |         | HEIGHT |         | DEPTH  |         | VIEWING AREA |
|----------|-------------|---------|------------|---------|--------|---------|--------|---------|--------------|
| RBV4842I | Actual      | Framing | Actual     | Framing | Actual | Framing | Actual | Framing | 42 x 21      |
|          | 47          | 48      | 29-3/4     | 48      | 39-1/2 | 39-3/4  | 21-1/2 | 22      |              |

Front View

Specifications Reveal RBV4842