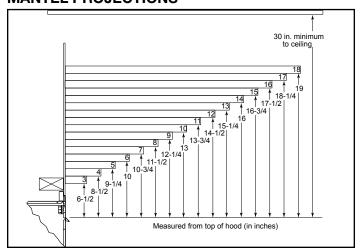

# **MANTEL PROJECTIONS**

| PRODUCT LISTING CODES |                   |  |  |  |
|-----------------------|-------------------|--|--|--|
| US                    | ANSI Z21.50a-2008 |  |  |  |
| CAN                   | CSA 2.22a-2008    |  |  |  |
| C UL US LISTED        | UL307B            |  |  |  |

#### MANTEL LEG/WALL PROJECTIONS