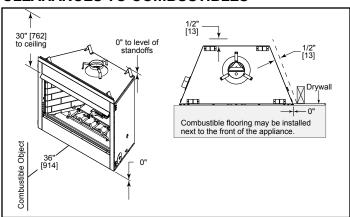

## MINIMUM FIREPLACE CLEARANCES

| AREA                              | TO COMBUSTIBLES (in inches) |  |  |
|-----------------------------------|-----------------------------|--|--|
| CLEARANCE TO CEILING              | 30                          |  |  |
| COMBUSTIBLE/NON-COMBUSTIBLE FLOOR | 0                           |  |  |
| SIDES OF APPLIANCE                | 1/2                         |  |  |
| FRONT OF APPLIANCE                | 36                          |  |  |

# **CLEARANCES TO COMBUSTIBLES**