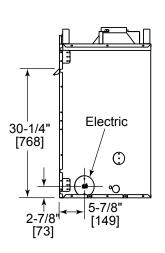

Specifications Reveal RBV4842



Please consult the manufacturer's installation manual for all details and requirements before making a final design layout decision.

# Reveal RBV4842 B-Vent Gas Fireplace

| MODEL    | FRONT WIDTH |         | BACK WIDTH |         | HEIGHT |         | DEPTH  |         | VIEWING AREA |
|----------|-------------|---------|------------|---------|--------|---------|--------|---------|--------------|
| RBV4842I | Actual      | Framing | Actual     | Framing | Actual | Framing | Actual | Framing | 42 x 21      |
|          | 47          | 48      | 29-3/4     | 48      | 39-1/2 | 39-3/4  | 21-1/2 | 22      |              |





Front View





Specifications Reveal RBV4842

## MINIMUM FIREPLACE CLEARANCES

| AREA                              | TO COMBUSTIBLES (in inches) |  |  |
|-----------------------------------|-----------------------------|--|--|
| CLEARANCE TO CEILING              | 30                          |  |  |
| COMBUSTIBLE/NON-COMBUSTIBLE FLOOR | 0                           |  |  |
| SIDES OF APPLIANCE                | 1/2                         |  |  |
| FRONT OF APPLIANCE                | 36                          |  |  |

#### APPLIANCE LOCATION



#### MANTEL LEG/WALL PROJECTIONS



## FRAMING DIMENSIONS



# **CLEARANCES TO COMBUSTIBLES**



# **MANTEL PROJECTIONS**



| PRODUCT LISTING CODES |                   |  |  |  |
|-----------------------|-------------------|--|--|--|
| US                    | A