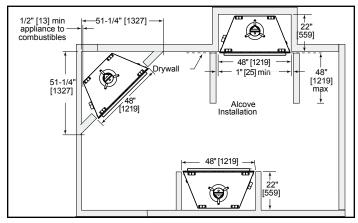

--|--------------|
| RBV4842I | Actual      | Framing | Actual     | Framing | Actual | Framing | Actual | Framing | 42 x 21      |
|          | 47          | 48      | 29-3/4     | 48      | 39-1/2 | 39-3/4  | 21-1/2 | 22      |              |





Front View





Specifications Reveal RBV4842

## MINIMUM FIREPLACE CLEARANCES

| AREA                              | TO COMBUSTIBLES (in inches) |  |  |
|-----------------------------------|-----------------------------|--|--|
| CLEARANCE TO CEILING              | 30                          |  |  |
| COMBUSTIBLE/NON-COMBUSTIBLE FLOOR | 0                           |  |  |
| SIDES OF APPLIANCE                | 1/2                         |  |  |
| FRONT OF APPLIANCE                | 36                          |  |  |

#### APPLIANCE LOCATION



#### MANTEL LEG/WALL PROJECTIONS



## FRAMING DIMENSIONS



# **CLEARANCES TO COMBUSTIBLES**



# **MANTEL PROJECTIONS**



| PRODUCT LISTING CODES |                   |  |  |  |
|-----------------------|-------------------|--|--|--|
| US                    | ANSI Z21.50a-2008 |  |  |  |
| CAN                   | CSA 2.22a-2008    |  |  |  |
| C UL US LISTED        | UL307B            |  |  |  |

Product information provided is not complete and is subject to change without notice. Product installation must adhere strictly to instructions accompanying product to avoid risk of fire and potential injury.

Additional information can be found online at www.heatilator.com