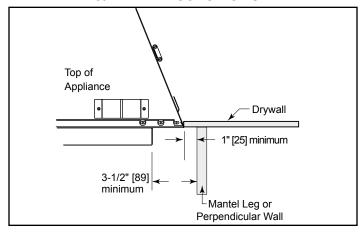

al      | Framing | Actual     | Framing | Actual | Framing | Actual | Framing | 42 x 21      |
|          | 47          | 48      | 29-3/4     | 48      | 39-1/2 | 39-3/4  | 21-1/2 | 22      |              |





Front View





Specifications Reveal RBV4842

## MINIMUM FIREPLACE CLEARANCES

| AREA                              | TO COMBUSTIBLES (in inches) |  |  |
|-----------------------------------|-----------------------------|--|--|
| CLEARANCE TO CEILING              | 30                          |  |  |
| COMBUSTIBLE/NON-COMBUSTIBLE FLOOR | 0                           |  |  |
| SIDES OF APPLIANCE                | 1/2                         |  |  |
| FRONT OF APPLIANCE                | 36                          |  |  |

#### APPLIANCE LOCATION



#### MANTEL LEG/WALL PROJECTIONS



## FRAMING DIMENSIONS



# **CLEARANCES TO COMBUSTIBLES**



# **MANTEL PROJECTIONS**



| PRODUCT LISTING CODES |                   |  |  |  |
|-----------------------|-------------------|--|--|--|
| US                    | ANSI Z21.50a-2008 |  |  |  |
| CAN                   | CSA 2.22a-2008    |  |  |  |
| C UL US LISTED        | UL307B            |  |  |  |

Product information provided is not complete and is subject to change without notice. Product installation must adhere strictly to instructions accompanying product to avoid risk of fire and potential injury.

Additional information can be found online at www.heatilator.com