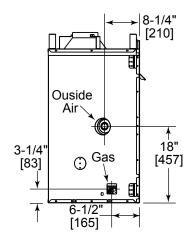

Specifications Reveal RBV4842



Please consult the manufacturer's installation manual for all details and requirements before making a final design layout decision.

# Reveal RBV4842 B-Vent Gas Fireplace

| MODEL    | FRONT WIDTH |         | BACK WIDTH |         | HEIGHT |         | DEPTH  |         | VIEWING AREA |
|----------|-------------|---------|------------|---------|--------|---------|--------|---------|--------------|
| RBV4842I | Actual      | Framing | Actual     | Framing | Actual | Framing | Actual | Framing | 42 x 21      |
|          | 47          | 48      | 29-3/4     | 48      | 39-1/2 | 39-3/4  | 21-1/2 | 22      |              |





Front View





Specifications Reveal RBV4842

## MINIMUM FIREPLACE CLEARANCES

| AREA                              | TO COMBUSTIBLES (in inches) |  |  |
|-----------------------------------|-----------------------------|--|--|
| CLEARANCE TO CEILING              | 30                          |  |  |
| COMBUSTIBLE/NON-COMBUSTIBLE FLOOR | 0                           |  |  |
| SIDES OF APPLIANCE                | 1/2                         |  |  |
| FRONT OF APPLIANCE                | 36                          |  |  |

#### APPLIANCE LOCATION



#### MANTEL LEG/WALL PROJECTIONS



## FRAMING DIMENSIONS



# **CLEARANCES TO COMBUSTIBLES**



# **MANTEL PROJECTIONS**



| PRODUCT LISTING CODES |                   |  |  |  |
|-----------------------|-------------------|--|--|--|
| US                    |