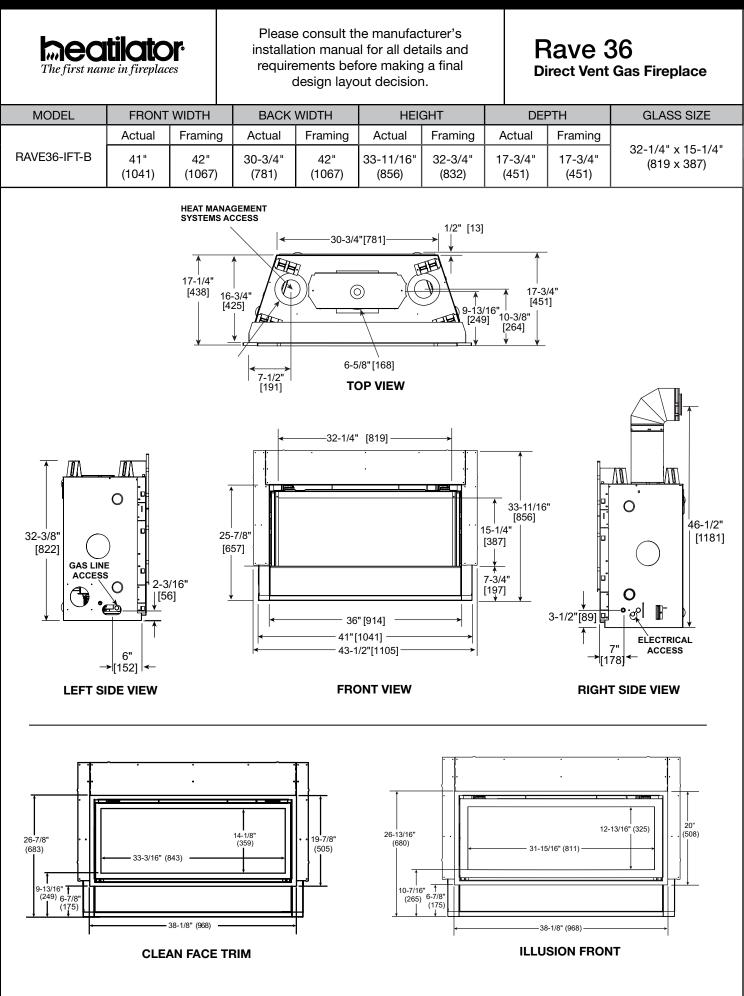

#### **MINIMUM FIREPLACE CLEARANCES / CLEARANCES TO COMBUSTIBLES**



#### **APPLIANCE LOCATION**



## WALL PENETRATION

meatilator

The first name in fireplaces



## MANTEL LEG/WALL PROJECTIONS



# FRAMING DIMENSIONS



#### NON-COMBUSTIBLE MANTEL PROJECTIONS (or other materials above appliance)



## MANTEL PROJECTIONS

(or other materials above appliance)



| PRODUCT LISTING CODES |                  |
|-----------------------|------------------|
| US                    | ANSI Z21.88-2017 |
| CAN                   | CSA 2.33-2017    |
| CUL US LISTED         | UL307B           |

Product information provided is not complete and is subject to change without notice. Product installation must adhere strictly to instructions accompanying product to avoid risk of fire and potential inju