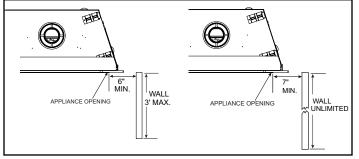

#### **MINIMUM FIREPLACE CLEARANCES / CLEARANCES TO COMBUSTIBLES**



#### **APPLIANCE LOCATION**



## WALL PENETRATION

meatilator

The first name in fireplaces



## MANTEL LEG/WALL PROJECTIONS



# FRAMING DIMENSIONS



#### NON-COMBUSTIBLE MANTEL PROJECTIONS (or other materials above appliance)



## MANTEL PROJECTIONS

(or other materials above appliance)



| PRODUCT LISTING CODES |                  |
|-----------------------|------------------|
| US                    | ANSI Z21.88-2017 |
| CAN                   | CSA 2.33-2017    |
| CUL US LISTED         | UL307B           |

Product information provided is not complete and is subject to change without notice. Product installation must adhere strictly to instructions accompanying product to avoid risk of fire and potential injury.

Additional information can be found online at www.heatilator.com