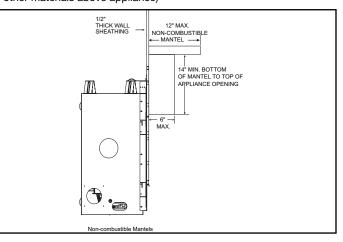

#### **MINIMUM FIREPLACE CLEARANCES / CLEARANCES TO COMBUSTIBLES**



#### **APPLIANCE LOCATION**



## WALL PENETRATION

meatilator

The first name in fireplaces



## MANTEL LEG/WALL PROJECTIONS



# FRAMING DIMENSIONS



#### NON-COMBUSTIBLE MANTEL PROJECTIONS (or other materials above appliance)



## MANTEL PROJECTIONS

(or other materials above appliance)



| PRODUCT LISTING CODES |                  |
|-----------------------|------------------|
| US                    | ANSI Z21.88-2017 |
| CAN                   | CSA 2.33-2017    |
| CUL US LISTED         | UL307B           |

Product information provided is not complete and is subject to change without notice. Product installation must adhere strictly to instructions accompanying product to avoid risk of fire and potential injury.

Additional information can be found online at www.heatilator.com