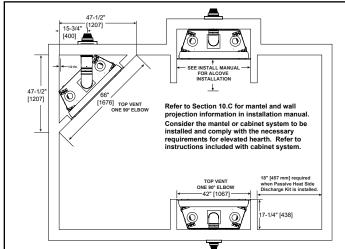

## MANTEL LEG/WALL PROJECTIONS

## MANTEL PROJECTIONS

(or other materials above appliance)

| PRODUCT LISTING CODES |                  |
|-----------------------|------------------|
| US                    | ANSI Z21.88-2017 |
| CAN                   | CSA 2.33-2017    |
| CUL US LISTED         | UL307B           |

#### NON-COMBUSTIBLE MANTEL PROJECTIONS (or other materials above appliance)