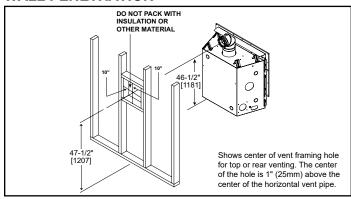

#### **MINIMUM FIREPLACE CLEARANCES / CLEARANCES TO COMBUSTIBLES**



#### **APPLIANCE LOCATION**



## WALL PENETRATION

meatilator

The first name in fireplaces



## MANTEL LEG/WALL PROJECTIONS



# FRAMING DIMENSIONS



#### NON-COMBUSTIBLE MANTEL PROJECTIONS (or other materials above appliance)



## MANTEL PROJECTIONS

(or other materials above appliance)



| PRODUCT LISTING CODES |                  |
|-----------------------|------------------|
| US                    | ANSI Z21.88-2017 |
| CAN                   | CSA 2.33-2017    |
| CUL US LISTED         | UL307B           |

Product information provided is not complete and is subject to change without notice. Product installation must adhere strictly to instructions accompanying product to avoid risk of fire and potential injury.

Additional information can be found online at www.heatilator.com