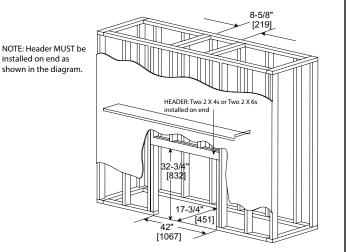

#### **MINIMUM FIREPLACE CLEARANCES / CLEARANCES TO COMBUSTIBLES**



#### **APPLIANCE LOCATION**



## WALL PENETRATION

meatilator

The first name in fireplaces



## MANTEL LEG/WALL PROJECTIONS



# FRAMING DIMENSIONS



#### NON-COMBUSTIBLE MANTEL PROJECTIONS (or other materials above appliance)



## MANTEL PROJECTIONS

(or other materials above appliance)



| PRODUCT LISTING CODES |                  |
|-----------------------|------------------|
| US                    | ANSI Z21.88-2017 |
| CAN                   | CSA 2.33-2017    |
| CUL US LISTED         | UL307B           |

Product information provided is not complete and is subject to change without notice. Product installation must adhere strictly to instructions accompanying product to avoid risk of fire and potential injury.

Additional information can be found online at www.heatilator.com