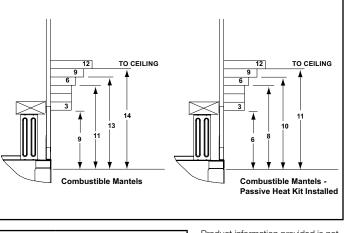

## MANTEL PROJECTIONS

(or other materials above appliance)

| PRODUCT LISTING CODES |                  |
|-----------------------|------------------|
| US                    | ANSI Z21.88-2017 |
| CAN                   | CSA 2.33-2017    |
| CUL US LISTED         | UL307B           |