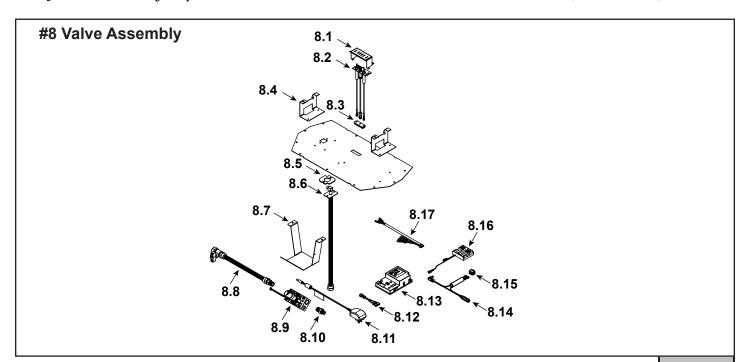

|--|

Stocked at Depot

| ITEM | DESCRIPTION                    | COMMENTS | PART NUMBER | - |
|------|--------------------------------|----------|-------------|---|
| 8.1  | Pilot Shield                   |          | 2491-123    |   |
| 8.2  | Pilot Assembly NG              |          | 2106-169    | Υ |
|      | Pilot Assembly Propane         |          | 2106-170    | Υ |
| 8.3  | Grommet                        |          | SRV2118-420 |   |
| 8.4  | Burner Support, Left and Right | 1 Set    | 2491-169    |   |
| 8.5  | Gasket                         |          | 2025-407    |   |
| 8.6  | Bulkhead W/Flex Tube           |          | 4021-428    | Υ |
| 8.7  | Valve Bracket                  |          | 2491-153    |   |
| 8.8  | Flex Ball Valve Assembly, 12"  |          | SRV302-320  | Υ |
| 0.0  | Valve NG                       |          | SRV2166-302 | Υ |
| 8.9  | Valve Propane                  |          | 2166-303    | Υ |
| 8.10 | Male Connector                 | Pkg of 5 | 303-315/5   | Υ |
| 8.11 | Transformer, 6 Volt Wall       |          | SRV2326-131 | Υ |
| 8.12 | Jumper Wire                    |          | SRV2187-198 | Υ |
| 8.13 | Module, Control IFT            |          | SRV2326-130 | Υ |
| 8.14 | Reset Switch Wire              |          | 2550-135    | Υ |
| 8.15 | Reset Switch                   |          | 2206-298    | Υ |
| 8.16 | Battery Holder 4AA, IFT        |          | SRV2326-134 | Υ |
| 8.17 | Harness, IFT 6 Pin Wiring      |          | SRV2326-132 | Υ |
|      | Orifice NG (#45C)              |          | 582-845     | Υ |
|      | Orifice Propane (1.25C)        |          | 582-8125    | Υ |