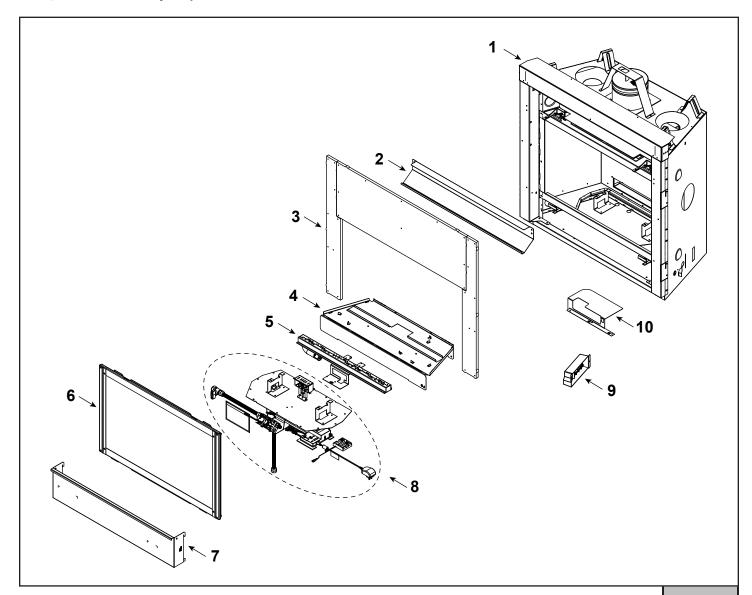

## Stocked at depot

| ITEM | DESCRIPTION              | COMMENTS | PART NUMBER         |   |
|------|--------------------------|----------|---------------------|---|
| 1    | Non-Combustible Support  |          | 2492-104            |   |
| 2    | Top Fill                 |          | 2492-135            |   |
| 3    | Non-Combustible Assembly |          | 2492-079            |   |
| 4    | Base Pan                 |          | 2492-113            |   |
| 5    | Burner Assembly          |          | 2492-007            | Υ |
| 6    | Glass Door Assembly      |          | GLA-32HTL           | Υ |
| 7    | Lower Panel              |          | 2492-103            |   |
| 8    | Valve Assembly           |          | Refer to Valve Page |   |
| 9    | Junction box             |          | SRV4021-013         | Υ |
| 10   | Heat Shield, Components  |          | 2493-129            |   |