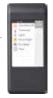

### INSERT CONTROLS

OPTIONAL INTELLIFIRE® APP

All the features of a remote control with an app installed on your smart device. Monitor your fire from anywhere or even control it with the sound of your voice. IntelliFire is compatible with voice assistants Amazon Alexa and Google Assistant.

#### STANDARD TOUCHSCREEN REMOTE

Features: on/off, flame height adjustment, fan speed, lights adjustment, thermostat mode, room temperature readout, child lock, timer mode, battery backup, cold climate mode, power vent, wall docking station (fan, lights and power vent are dependent on your fireplace).