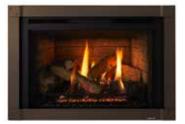

# **EXCURSION III**

BTU/hr Input: 24,500-35,000

Interior Material: Fiber IntelliFire Touch Ignition System

RC400 Touchscreen Remote

Ceramic Glass Accent Lighting 160 CFM Fan Kit Energuide CSA p.4.1-15<sup>1</sup> 71.6%