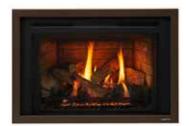

# EXCURSION II

BTU/hr Input 22,890-32,700

Interior Material: Fiber IntelliFire Touch Ignition System

RC400 Touchscreen Remote

Ceramic Glass Accent Lighting 160 CFM Fan Kit Energuide CSA p.4.1-15<sup>1</sup> 70.9%