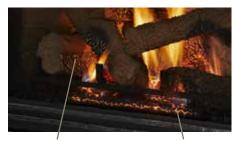

As the fire ignites, it remains clear:

NOTHING BURNS LIKE A QUAD.

COVER: QFI35FB SHOWN WITH ARCHED FORGE FRONT IN BLACK

#### FIREBRICK TECHNOLOGY

FireBrick is a patented, energy-saving ceramic material molded in an authentic masonry design. FireBrick produces up to 25% more radiant heat than metal fireboxes—heating rooms faster and using less fuel. This increases efficiency and reduces heating costs. A unique ceramic composition is at the core of the FireBrick innovation.

# FIREBRICK INSERT FEATURES

FIREBRICK TECHNOLOGY: 25% MORE RADIANT HEAT

CLEARVUE SCREEN & ELECTRIC
NON-REFLECTIVE GLASS EMBER BED