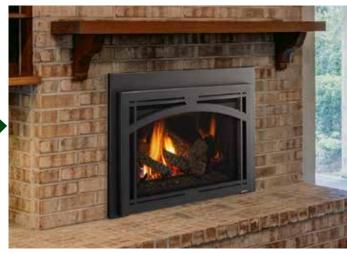

## In three easy steps, a Quadra-Fire gas fireplace insert can transform your existing traditional wood fireplace into a beautiful and efficient heat source without a major renovation.

#### **STEP 2:** SELECT YOUR FRONT AND SURROUND

Personalize your insert with a front that fits your style. Select from up to four styles and two finishes.

Include a surround to fill the gap between the fireplace insert and existing fireplace opening. Choose from three sizes and two finishes for a unique look.