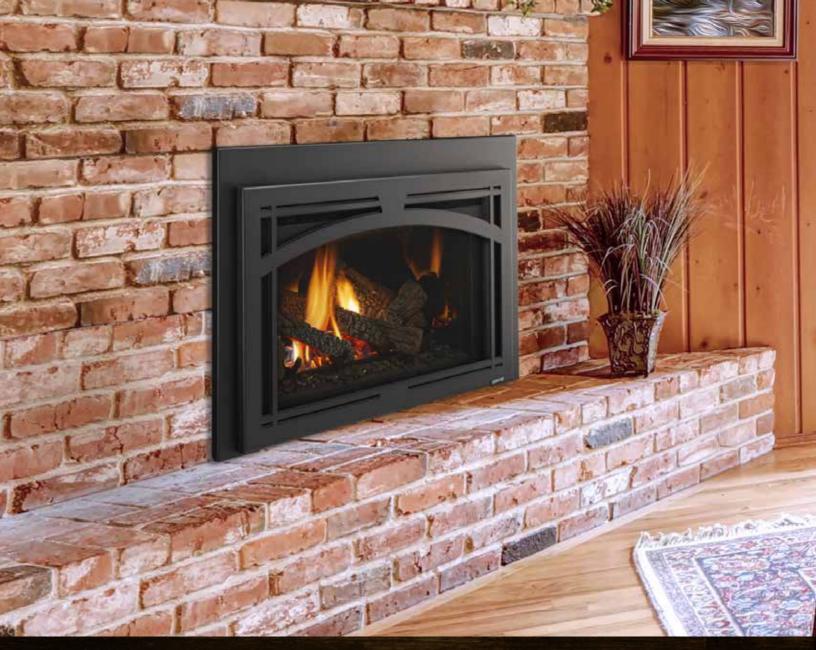

As the fire ignites, it remains clear:

NOTHING BURNS LIKE A QUAD.

COVER: QFI35FB SHOWN WITH ARCHED FORGE FRONT IN BLACK