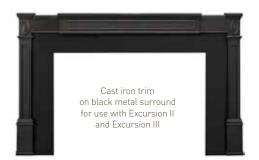

#### **STEP 2:** SELECT YOUR FRONT AND SURROUND

Personalize your insert with a front that fits your style. Select from up to four styles and two finishes.

Include a surround to fill the gap between the fireplace insert and existing fireplace opening. Choose from three sizes and two finishes for a unique look.

#### **STEP 3:** SELECT YOUR OPTIONS

Add cast iron trim, black glass interior panels or termination caps to make it your own. See all your choices on the next page.