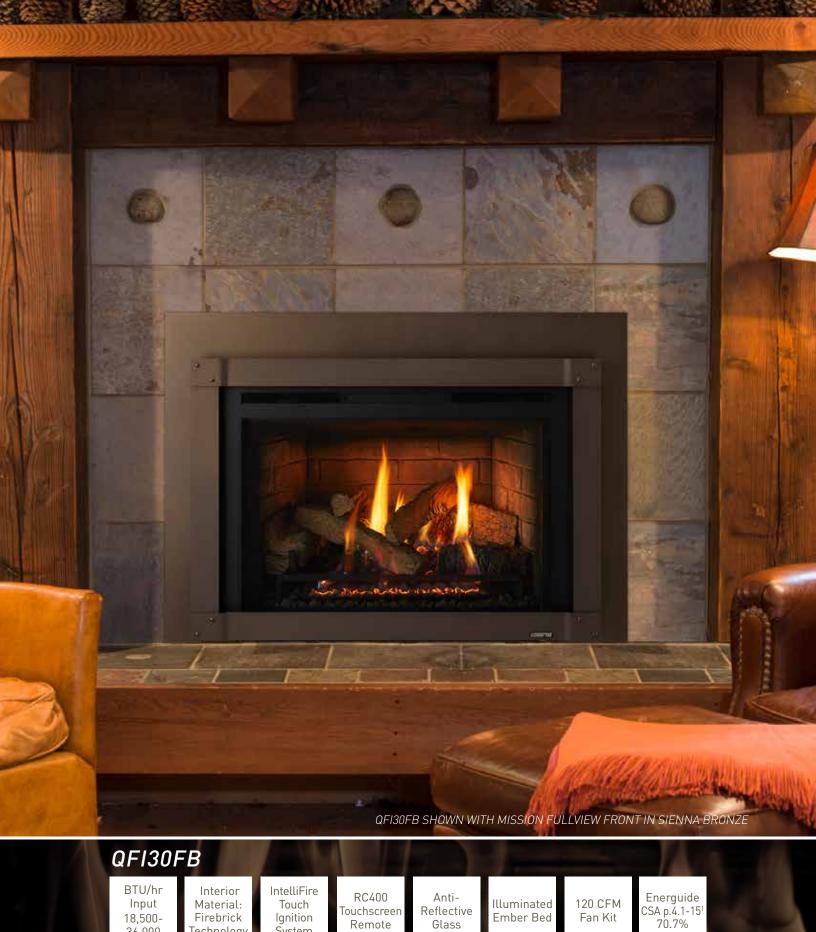

## QFI35FB

BTU/hr Input 20,000-40,000

Interior Material: Firebrick Technology IntelliFire Touch Ignition System

RC400 Touchscreen Remote

Anti-Reflective Glass

Illuminated Ember Bed 120 CFM Fan Kit

Energuide CSA p.4.1-15<sup>1</sup> 72.9%