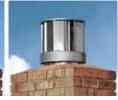

#### TERMINATION CAPS

Finish your gas insert with a clean, upscale look. These durable caps also protect venting components and ensure safe exhaust flow.

Square termination cap, available in black or copper finish

Round termination cap