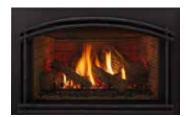

BTU/hr Input 19,600-27,000

Interior Material: Fiber

IntelliFire Touch Ignition System

RC400 Touchscreen Remote

Ceramic Glass

160 CFM Fan Kit

Energuide CSA p.4.1-15<sup>1</sup> 68.0%