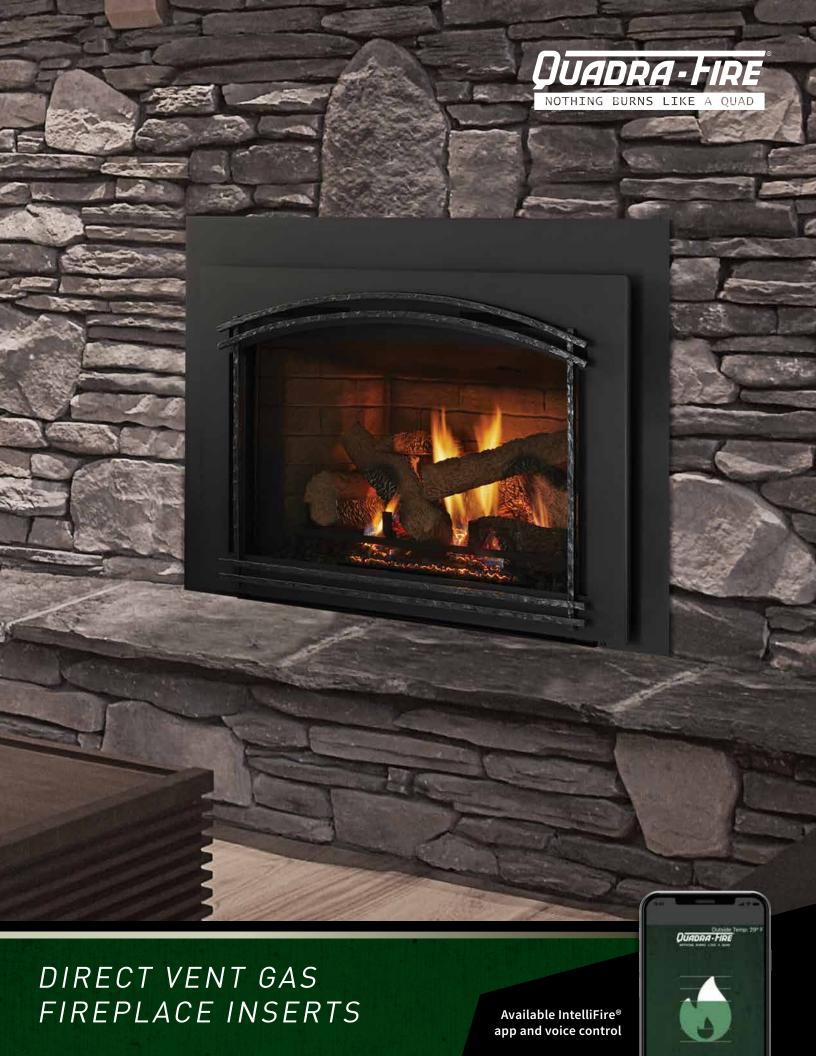

As the fire ignites, it remains clear:

NOTHING BURNS LIKE A QUAD.

COVER: QFI35FB SHOWN WITH ARCHED FORGE FRONT IN BLACK

#### INTELLIFIRE TOUCH® IGNITION SYSTEM

IntelliFire Touch is our most advanced intermittent-pilot ignition (IPI) system, making operating your appliance simple, smart and safe. Select the IntelliFire app, touch-screen remote control or wireless wall switch for the solution that fits your lifestyle.

#### **DIRECT VENT TECHNOLOGY**

Direct Vent gas inserts remove 100% of combustion exhaust and fumes to the outside of the home. These sealed gas inserts provide optimal heat, conserve energy and ensure clean, safe indoor air quality. To learn more, visit quadrafire.com.