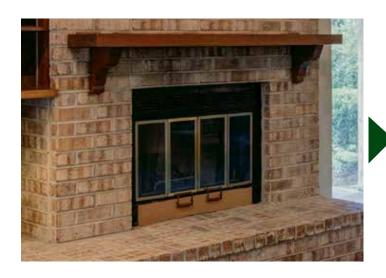

## In three easy steps, a Quadra-Fire gas fireplace insert can transform your existing traditional wood fireplace into a beautiful and efficient heat source without a major renovation.

#### STEP 1: MEASURE YOUR EXISTING FIREPLACE OPENING AND SELECT YOUR INSERT

The height, width and depth of the existing fireplace opening is needed to ensure selection of an appropriately-sized insert: