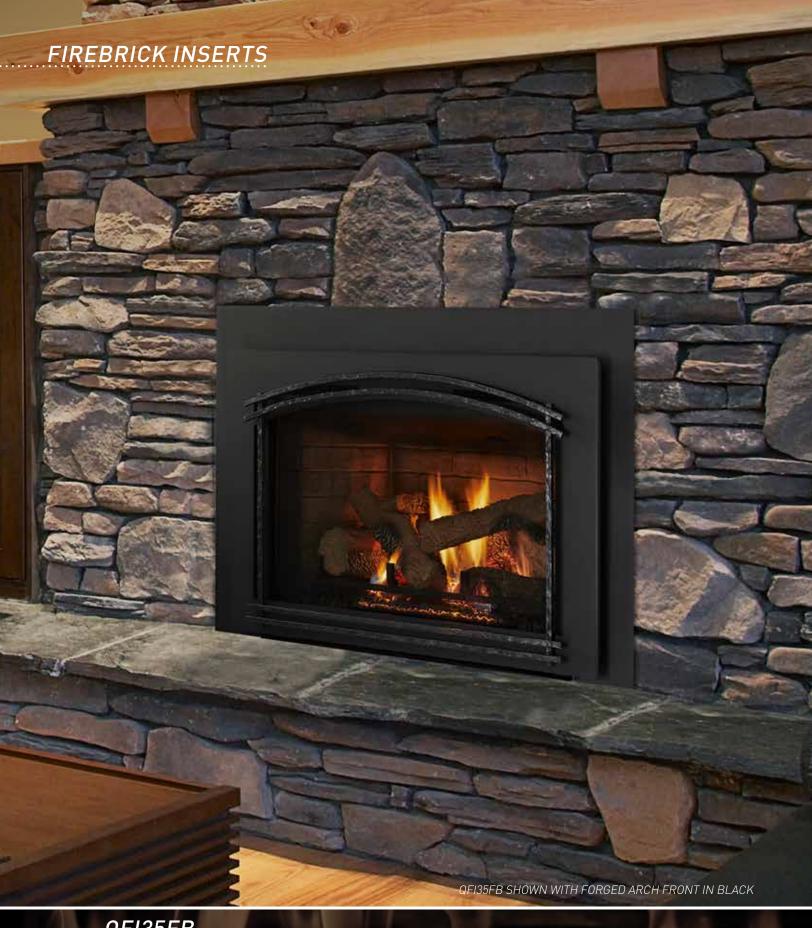

## QFI35FB

BTU/hr Input 20,000-40,000

Interior Material: Firebrick Technology IntelliFire Touch Ignition System

RC400 Touchscreen Remote

Anti-Reflective Glass

Illuminated Ember Bed 120 CFM Fan Kit

Energuide CSA p.4.1-15<sup>1</sup> 72.9%

# FIREBRICK INSERTS

18,500-

36,000

Firebrick

Technology

Ignition

System

Remote