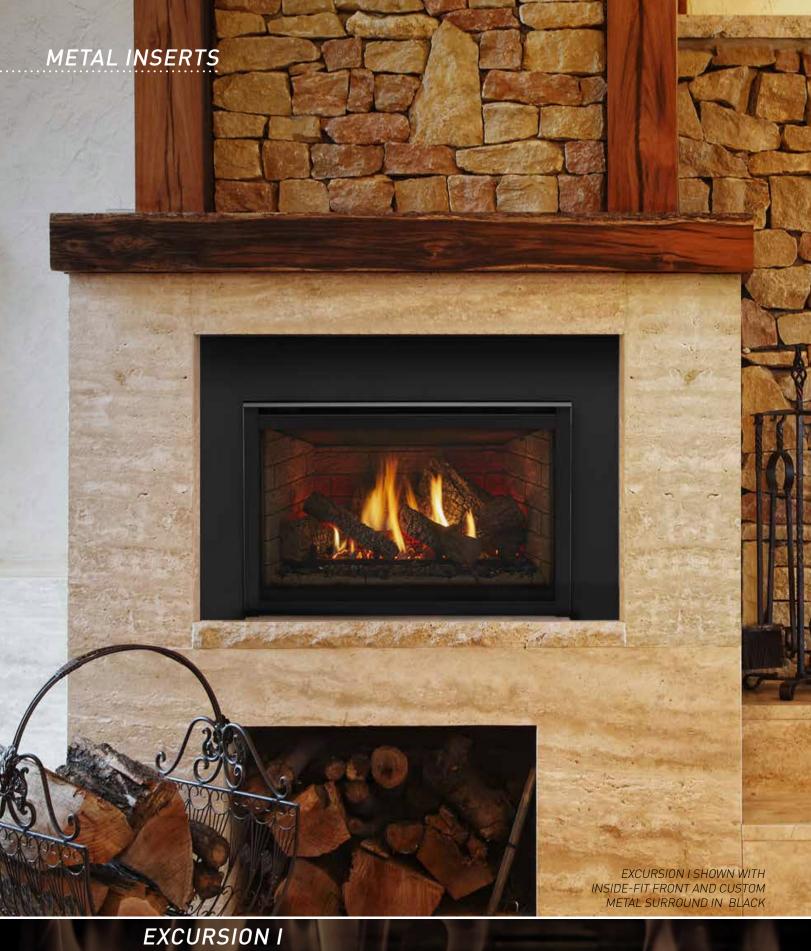

# **EXCURSION III**

BTU/hr Input: 24,500-35,000

Interior Material: Fiber IntelliFire Touch Ignition System

RC400 Touchscreen Remote

Ceramic Glass Accent Lighting 160 CFM Fan Kit Energuide CSA p.4.1-15<sup>1</sup> 71.6%