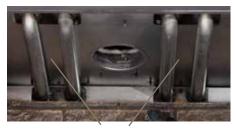

# METAL INSERT FEATURES

HEAT EXCHANGERS: INCREASES HEAT OUTPUT BY OVER 100 DEGREES.

CANYON BROWN BRICK INTERIOR

ACCENT LIGHTS