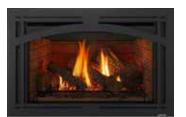

# **EXCURSION III**

BTU/hr Input: 24,500-35,000

Interior Material: Fiber IntelliFire Touch Ignition System

RC400 Touchscreen Remote

Ceramic Glass Accent Lighting 160 CFM Fan Kit Energuide CSA p.4.1-15<sup>1</sup> 71.6%

# EXCURSION II

BTU/hr Input 22,890-32,700

Interior Material: Fiber IntelliFire Touch Ignition System

RC400 Touchscreen Remote

Ceramic Glass Accent Lighting 160 CFM Fan Kit Energuide CSA p.4.1-15<sup>1</sup> 70.9%