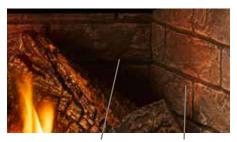

# FIREBRICK INSERT FEATURES

FIREBRICK TECHNOLOGY: 25% MORE RADIANT HEAT

CLEARVUE SCREEN & ELECTRIC
NON-REFLECTIVE GLASS EMBER BED