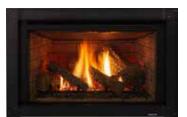

As the fire ignites, it remains clear:

NOTHING BURNS LIKE A QUAD.

COVER: QFI35FB SHOWN WITH ARCHED FORGE FRONT IN BLACK

## QFI35FB

BTU/hr Input 20,000-40,000

Interior Material: Firebrick Technology IntelliFire Touch Ignition System

RC400 Touchscreen Remote

Anti-Reflective Glass

Illuminated Ember Bed 120 CFM Fan Kit

Energuide CSA p.4.1-15<sup>1</sup> 72.9%