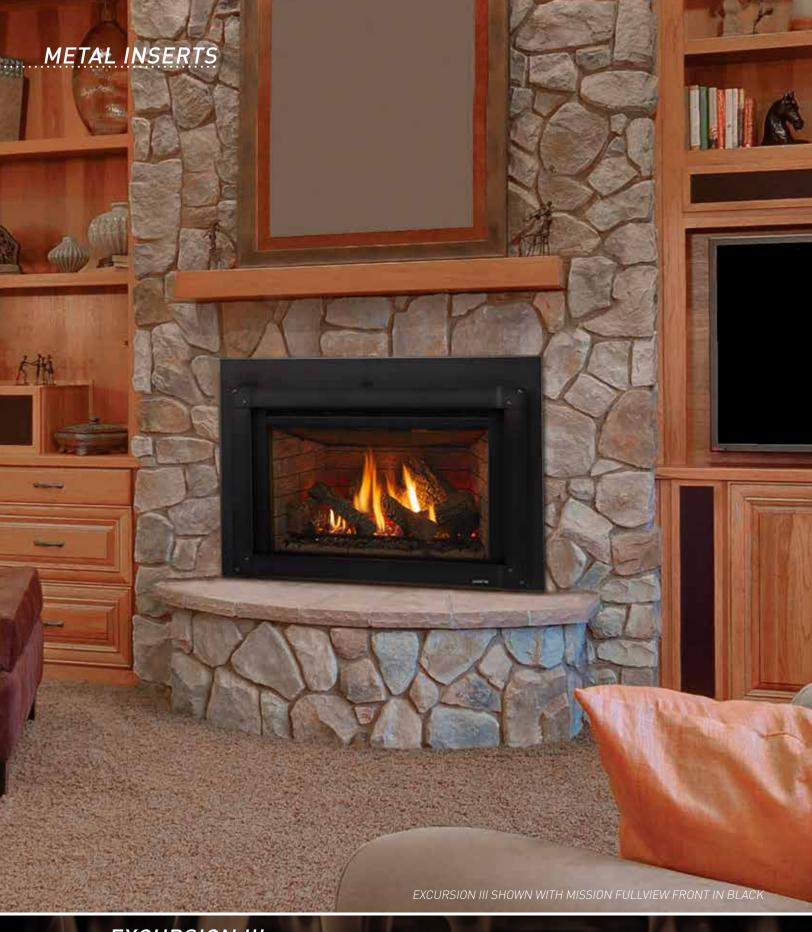

# **EXCURSION III**

BTU/hr Input: 24,500-35,000

Interior Material: Fiber IntelliFire Touch Ignition System

RC400 Touchscreen Remote

Ceramic Glass Accent Lighting 160 CFM Fan Kit Energuide CSA p.4.1-15<sup>1</sup> 71.6%