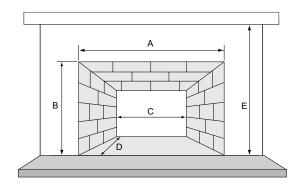

#### STEP 1: MEASURE YOUR EXISTING FIREPLACE OPENING AND SELECT YOUR INSERT

The height, width and depth of the existing fireplace opening is needed to ensure selection of an appropriately-sized insert:

A. Fireplace front width

\_\_\_\_\_ D. Fireplace depth

B. Fireplace front height\_\_\_\_\_ E. Hearth to mantel height\_\_\_

C. Fireplace back width

When selecting your insert, keep these two factors in mind and your sure to make a solid choice: