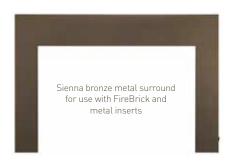

#### **STEP 2:** SELECT YOUR FRONT AND SURROUND

Personalize your insert with a front that fits your style. Select from up to four styles and two finishes.

Include a surround to fill the gap between the fireplace insert and existing fireplace opening. Choose from three sizes and two finishes for a unique look.

### INSERT SURROUNDS