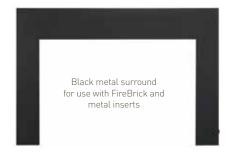

#### **STEP 2:** SELECT YOUR FRONT AND SURROUND

Personalize your insert with a front that fits your style. Select from up to four styles and two finishes.

Include a surround to fill the gap between the fireplace insert and existing fireplace opening. Choose from three sizes and two finishes for a unique look.

### INSERT SURROUNDS