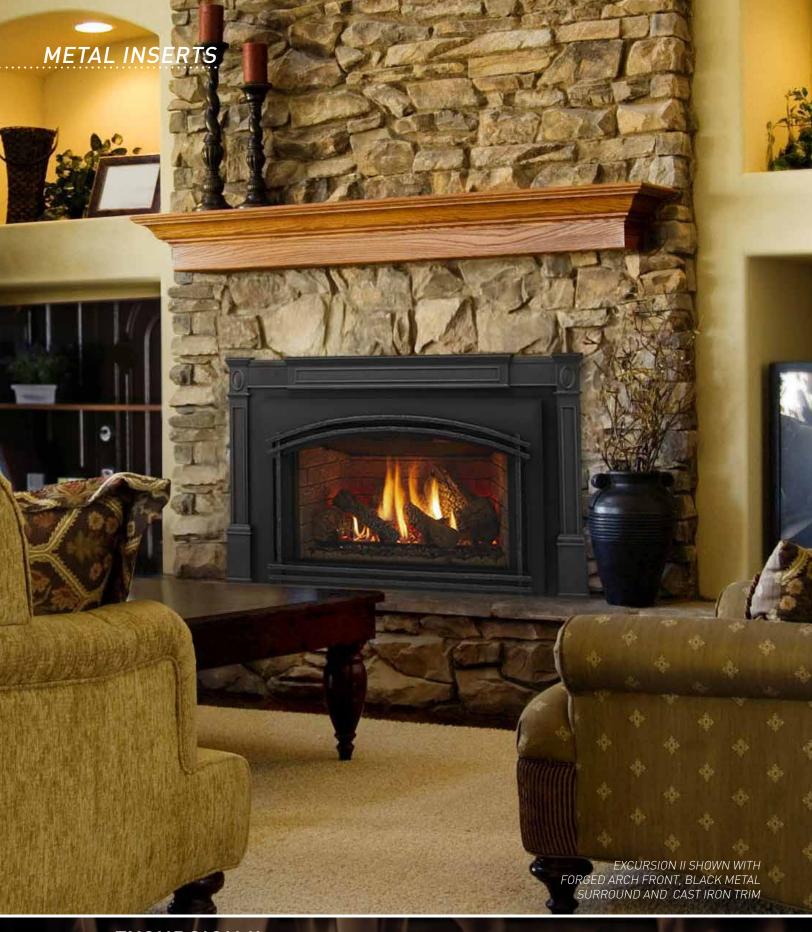

# EXCURSION II

BTU/hr Input 22,890-32,700

Interior Material: Fiber IntelliFire Touch Ignition System

RC400 Touchscreen Remote

Ceramic Glass Accent Lighting 160 CFM Fan Kit Energuide CSA p.4.1-15<sup>1</sup> 70.9%