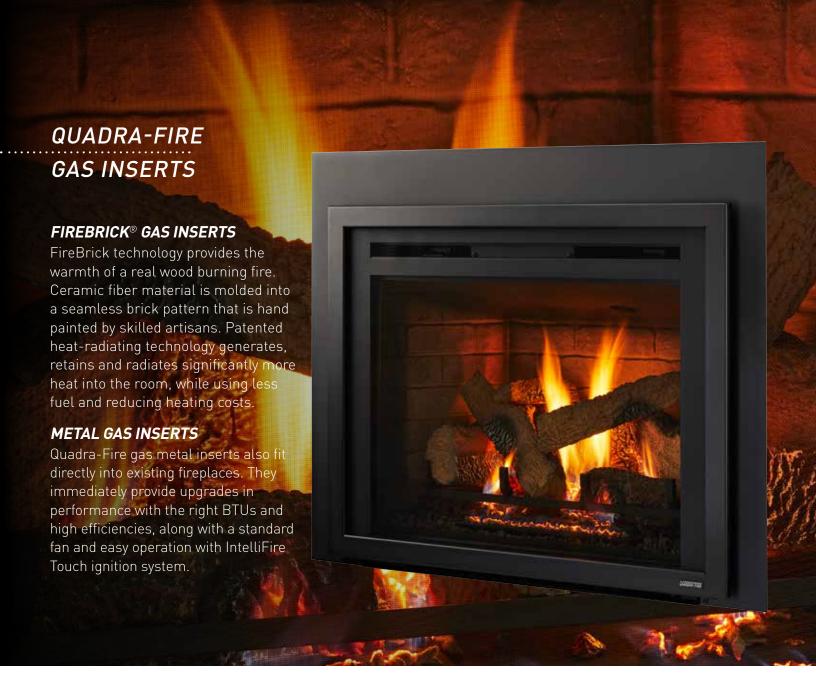

#### FIREBRICK TECHNOLOGY

FireBrick is a patented, energy-saving ceramic material molded in an authentic masonry design. FireBrick produces up to 25% more radiant heat than metal fireboxes—heating rooms faster and using less fuel. This increases efficiency and reduces heating costs. A unique ceramic composition is at the core of the FireBrick innovation.

#### INTELLIFIRE TOUCH® IGNITION SYSTEM

IntelliFire Touch is our most advanced intermittent-pilot ignition (IPI) system, making operating your appliance simple, smart and safe. Select the IntelliFire app, touch-screen remote control or wireless wall switch for the solution that fits your lifestyle.