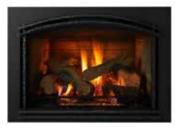

As the fire ignites, it remains clear:

NOTHING BURNS LIKE A QUAD.

COVER: QFI35FB SHOWN WITH ARCHED FORGE FRONT IN BLACK

## QFI35FB

BTU/hr Input 20,000-40,000

Interior Material: Firebrick Technology IntelliFire Touch Ignition System

RC400 Touchscreen Remote

Anti-Reflective Glass

Illuminated Ember Bed 120 CFM Fan Kit

Energuide CSA p.4.1-15<sup>1</sup> 72.9%