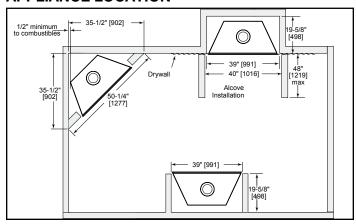

V3933 | Actual      | Framing | Actual     | Framing | Actual | Framing | Actual | Framing | 33 x 22-5/8  |
|         | 38          | 39      | 11-5/8     | 39      | 35-1/4 | 34-7/8  | 19-1/8 | 19-5/8  |              |





Front View



Left View



Right View

Specifications Novus NBV3933

## MINIMUM FIREPLACE CLEARANCES

| AREA                              | TO COMBUSTIBLES (in inches) |  |  |
|-----------------------------------|-----------------------------|--|--|
| CLEARANCE TO CEILING              | 32-1/2                      |  |  |
| COMBUSTIBLE/NON-COMBUSTIBLE FLOOR | 0                           |  |  |
| SIDES OF APPLIANCE                | 0                           |  |  |
| FRONT OF APPLIANCE                | 36                          |  |  |

### **APPLIANCE LOCATION**



#### MANTEL LEG/WALL PROJECTIONS



## FRAMING DIMENSIONS



# **CLEARANCES TO COMBUSTIBLES**



# **MANTEL PROJECTIONS**



| PRODUCT LISTING CODES |                   |  |  |
|-----------------------|-------------------|--|--|
| US                    | ANSI Z21.88b-2008 |  |  |
| CAN                   | CSA 2.33b-2008    |  |  |
| CUL US LISTED         | UL307B            |  |  |

Product information provided is not complete and is subject to change without notice. Product installation must adhere strictly to instructions accompanying product to avoid risk of fire and potential injury.

Additional information can be found online at www.heatilator.com