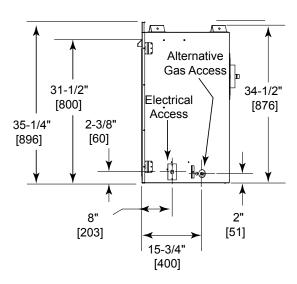

Front View

Left View

Right View

Specifications Novus NBV3933

## FRAMING DIMENSIONS