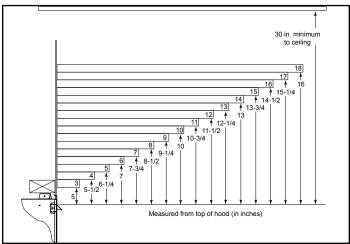

# **MANTEL PROJECTIONS**

| PRODUCT LISTING CODES |                   |  |  |
|-----------------------|-------------------|--|--|
| US                    | ANSI Z21.88b-2008 |  |  |
| CAN                   | CSA 2.33b-2008    |  |  |
| CUL US LISTED         | UL307B            |  |  |