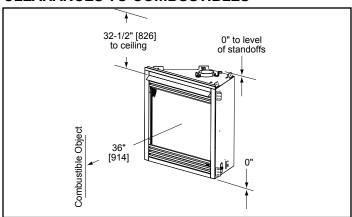

# **CLEARANCES TO COMBUSTIBLES**

## MINIMUM FIREPLACE CLEARANCES

| AREA                              | TO COMBUSTIBLES (in inches) |  |  |
|-----------------------------------|-----------------------------|--|--|
| CLEARANCE TO CEILING              | 32-1/2                      |  |  |
| COMBUSTIBLE/NON-COMBUSTIBLE FLOOR | 0                           |  |  |
| SIDES OF APPLIANCE                | 0                           |  |  |
| FRONT OF APPLIANCE                | 36                          |  |  |