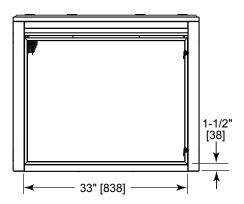

# Novus NBV3933 B-Vent Gas Fireplace

| MODEL   | FRONT WIDTH |         | BACK WIDTH |         | HEIGHT |         | DEPTH  |         | VIEWING AREA |
|---------|-------------|---------|------------|---------|--------|---------|--------|---------|--------------|
| NBV3933 | Actual      | Framing | Actual     | Framing | Actual | Framing | Actual | Framing | 33 x 22-5/8  |
|         | 38          | 39      | 11-5/8     | 39      | 35-1/4 | 34-7/8  | 19-1/8 | 19-5/8  |              |

Front View

Left View

Right View

Specifications Novus NBV3933