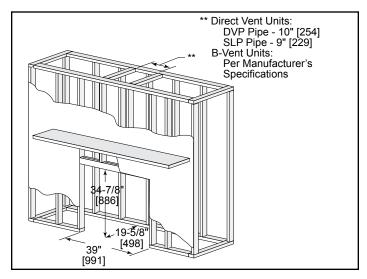

## FRAMING DIMENSIONS

# Novus NBV3933 B-Vent Gas Fireplace

| MODEL   | FRONT WIDTH |         | BACK WIDTH |         | HEIGHT |         | DEPTH  |         | VIEWING AREA |
|---------|-------------|---------|------------|---------|--------|---------|--------|---------|--------------|
| NBV3933 | Actual      | Framing | Actual     | Framing | Actual | Framing | Actual | Framing | 33 x 22-5/8  |
|         | 38          | 39      | 11-5/8     | 39      | 35-1/4 | 34-7/8  | 19-1/8 | 19-5/8  |              |