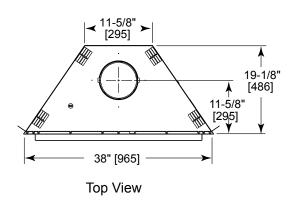

# Novus NBV3933 B-Vent Gas Fireplace

| MODEL   | FRONT WIDTH |         | BACK WIDTH |         | HEIGHT |         | DEPTH  |         | VIEWING AREA |
|---------|-------------|---------|------------|---------|--------|---------|--------|---------|--------------|
| NBV3933 | Actual      | Framing | Actual     | Framing | Actual | Framing | Actual | Framing | 33 x 22-5/8  |
|         | 38          | 39      | 11-5/8     | 39      | 35-1/4 | 34-7/8  | 19-1/8 | 19-5/8  |              |

Front View

Left View

Right View

Specifications Novus NBV3933