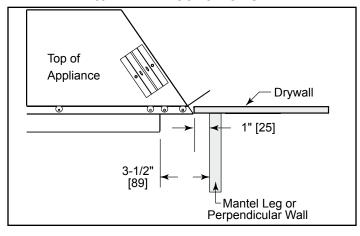

#### MANTEL LEG/WALL PROJECTIONS

# **MANTEL PROJECTIONS**

| PRODUCT LISTING CODES |                   |  |  |
|-----------------------|-------------------|--|--|
| US                    | ANSI Z21.88b-2008 |  |  |
| CAN                   | CSA 2.33b-2008    |  |  |
| CUL US LISTED         | UL307B            |  |  |