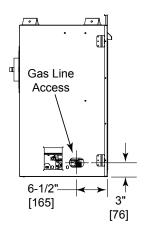

Specifications Novus NBV3933



Please consult the manufacturer's installation manual for all details and requirements before making a final design layout decision.

# Novus NBV3933 B-Vent Gas Fireplace

| MODEL   | FRONT WIDTH |         | BACK WIDTH |         | HEIGHT |         | DEPTH  |         | VIEWING AREA |
|---------|-------------|---------|------------|---------|--------|---------|--------|---------|--------------|
| NBV3933 | Actual      | Framing | Actual     | Framing | Actual | Framing | Actual | Framing | 33 x 22-5/8  |
|         | 38          | 39      | 11-5/8     | 39      | 35-1/4 | 34-7/8  | 19-1/8 | 19-5/8  |              |





Front View



Left View



Right View

Specifications Novus NBV3933

## MINIMUM FIREPLACE CLEARANCES

| AREA                              | TO COMBUSTIBLES (in inches) |  |  |
|-----------------------------------|-----------------------------|--|--|
| CLEARANCE TO CEILING              | 32-1/2                      |  |  |
| COMBUSTIBLE/NON-COMBUSTIBLE FLOOR | 0                           |  |  |
| SIDES OF APPLIANCE                | 0                           |  |  |
| FRONT OF APPLIANCE                | 36                          |  |  |

### **APPLIANCE LOCATION**



#### MANTEL LEG/WALL PROJECTIONS



## FRAMING DIMENSIONS



# **CLEARANCES TO COMBUSTIBLES**



# **MANTEL PROJECTIONS**



| PRODUCT LISTING CODES |                   |  |  |
|-----------------------|-------------------|--|--|
| US