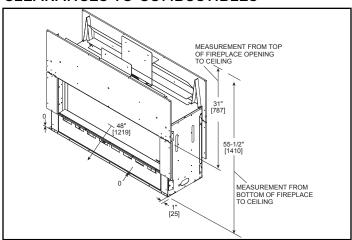

This is intended to provide the cleanest look.
- If finishing materials are 1-4" thick, install the trim ring all the way in. Finishing materials may not extend past the outside edge of the trim ring.

- Rectangular holes on bottom of access panel must be exposed.
- ONLY approved for 0"-1" finishing material on overlap fit method
- Rectangular holes on bottom of access panel must be exposed.
- ONLY approved for 0"-1" finishing material on overlap fit method

# FINISHED OPENING DIMENSIONS



Inside Fit Method (Clean Face Trim)



Overlap Fit Method (Loft Forge, Quattro)



**Specifications** MEZZO60ST

## APPLIANCE LOCATION



# WALL PENETRATION



# **MANTEL PROJECTIONS - COMBUSTIBLE**



## MANTEL PROJECTIONS - NON-COMBUSTIBLE



## FRAMING DIMENSION



## **CLEARANCES TO COMBUSTIBLES**



# MANTEL LEG/WALL PROJECTIONS COMBUSTIBLE OR NON-COMBUSTIBLE



| PRODUCT LISTING CODES |                  |  |  |  |  |
|-----------------------|------------------|--|--|--|--|
| US                    | ANSI Z21.88-2017 |  |  |  |  |
| CAN                   | CSA 2.33-2017    |  |  |  |  |
| CUL US LISTED         | UL307B           |  |  |  |  |

Product information provided is not complete and is subject to change without notice. Product installation must adhere strictly to instructions accompanying product to avoid risk of fire and potential injury.

Additional information can be found online at www.heatnglo.com



CUL)US LISTED