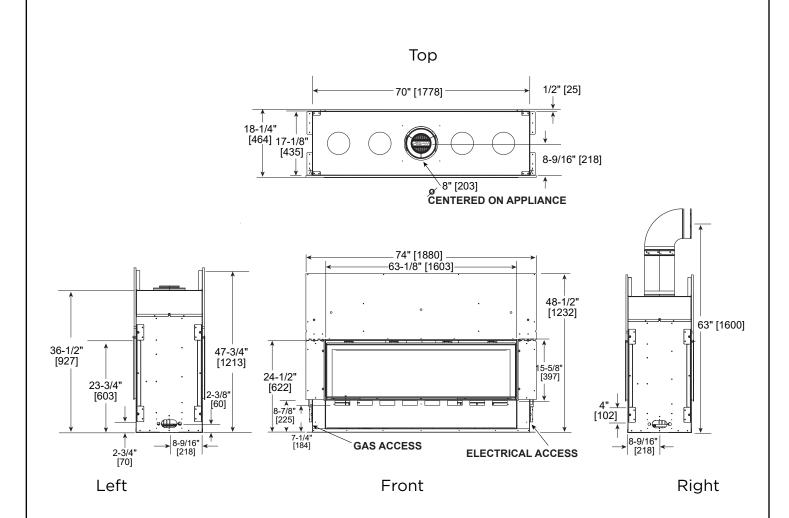

Specifications MEZZO60ST

Please consult the manufacturer's installation manual for all details and requirements before making a final design layout decision.

# MEZZO60ST

60" See-Through Direct Vent Gas Fireplace

| MODEL     | FRONT WIDTH |         | BACK WIDTH |         | HEIGHT |         | DEPTH  |         | GLASS SIZE      |
|-----------|-------------|---------|------------|---------|--------|---------|--------|---------|-----------------|
| MEZZO60ST | Actual      | Framing | Actual     | Framing | Actual | Framing | Actual | Framing | 59-1/2 x 12-1/2 |
|           | 70          | 72-1/4  | 70         | 72-1/4  | 47-3/4 | 48      | 17-1/8 | 17      |                 |