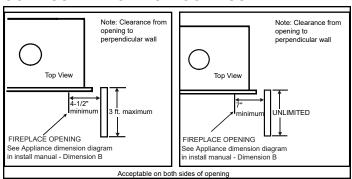

terials are 1-4" thick, install the trim ring all the way in. Finishing materials may not extend past the outside edge of the trim ring.

- Rectangular holes on bottom of access panel must be exposed.
- ONLY approved for 0"-1" finishing material on overlap fit method
- Rectangular holes on bottom of access panel must be exposed.
- ONLY approved for 0"-1" finishing material on overlap fit method

# FINISHED OPENING DIMENSIONS



Inside Fit Method (Clean Face Trim)



Overlap Fit Method (Loft Forge, Quattro)



**Specifications** MEZZO60ST

## APPLIANCE LOCATION



# WALL PENETRATION



# **MANTEL PROJECTIONS - COMBUSTIBLE**



## MANTEL PROJECTIONS - NON-COMBUSTIBLE



## FRAMING DIMENSION



## **CLEARANCES TO COMBUSTIBLES**



# MANTEL LEG/WALL PROJECTIONS COMBUSTIBLE OR NON-COMBUSTIBLE



| PRODUCT LISTING CODES |                  |  |  |  |  |
|-----------------------|------------------|--|--|--|--|
| US                    | ANSI Z21.88-2017 |  |  |  |  |
| CAN                   | CSA 2.33-2017    |  |  |  |  |
| CUL US LISTED         | UL307B           |  |  |  |  |

Product information provided is not complete and is subject to change without notice. Product installation must adhere strictly to instructions accompanying product to avoid risk of fire and potential injury.

Additional information can be found online at www.heatnglo.com



CUL)US LISTED