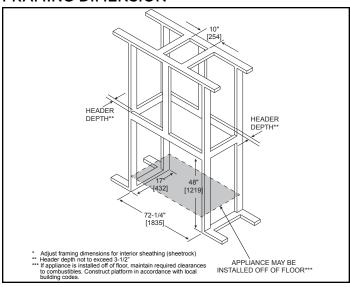

ing overlaps the finishing material. This is intended to provide the cleanest look.
- If finishing materials are 1-4" thick, install the trim ring all the way in. Finishing materials may not extend past the outside edge of the trim ring.

- Rectangular holes on bottom of access panel must be exposed.
- ONLY approved for 0"-1" finishing material on overlap fit method
- Rectangular holes on bottom of access panel must be exposed.
- ONLY approved for 0"-1" finishing material on overlap fit method

# FINISHED OPENING DIMENSIONS



Inside Fit Method (Clean Face Trim)



Overlap Fit Method (Loft Forge, Quattro)



**Specifications** MEZZO60ST

## APPLIANCE LOCATION



# WALL PENETRATION



# **MANTEL PROJECTIONS - COMBUSTIBLE**



## MANTEL PROJECTIONS - NON-COMBUSTIBLE



## FRAMING DIMENSION



## **CLEARANCES TO COMBUSTIBLES**



# MANTEL LEG/WALL PROJECTIONS COMBUSTIBLE OR NON-COMBUSTIBLE



| PRODUCT LISTING CODES |                  |  |  |  |  |
|-----------------------|------------------|--|--|--|--|
| US                    | ANSI Z21.88-2017 |  |  |  |  |
| CAN                   | CSA 2.33-2017    |  |  |  |  |
| CUL US LISTED         | UL307B           |  |  |  |  |

Product information provided is not complete and is subject to change without notice. Product installation must adhere strictly to instructions accompanying product to avoid risk of fire and potential injury.

Additional information can be found online at www.heatnglo.com



CUL)US LISTED