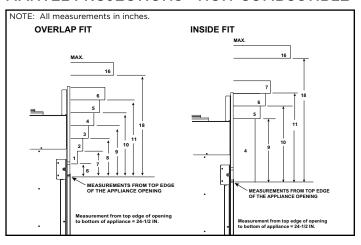

d out so that the trim ring overlaps the finishing material. This is intended to provide the cleanest look.
- If finishing materials are 1-4" thick, install the trim ring all the way in. Finishing materials may not extend past the outside edge of the trim ring.

- Rectangular holes on bottom of access panel must be exposed.
- ONLY approved for 0"-1" finishing material on overlap fit method
- Rectangular holes on bottom of access panel must be exposed.
- ONLY approved for 0"-1" finishing material on overlap fit method

# FINISHED OPENING DIMENSIONS



Inside Fit Method (Clean Face Trim)



Overlap Fit Method (Loft Forge, Quattro)



**Specifications** MEZZO60ST

## APPLIANCE LOCATION



# WALL PENETRATION



# **MANTEL PROJECTIONS - COMBUSTIBLE**



## MANTEL PROJECTIONS - NON-COMBUSTIBLE



## FRAMING DIMENSION



## **CLEARANCES TO COMBUSTIBLES**



# MANTEL LEG/WALL PROJECTIONS COMBUSTIBLE OR NON-COMBUSTIBLE



| PRODUCT LISTING CODES |                  |  |  |  |  |
|-----------------------|------------------|--|--|--|--|
| US                    | ANSI Z21.88-2017 |  |  |  |  |
| CAN                   | CSA 2.33-2017    |  |  |  |  |
| CUL US LISTED         | UL307B           |  |  |  |  |

Product information provided is not complete and is subject to change without notice. Product installation must adhere strictly to instructions accompanying product to avoid risk of fire and potential injury.

Additional information can be found online at www.heatnglo.com



CUL)US LISTED