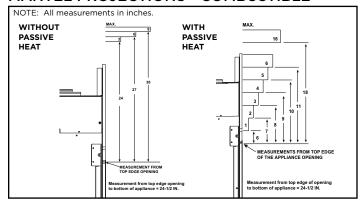

hick, the outer trim ring should be adjusted out so that the trim ring overlaps the finishing material. This is intended to provide the cleanest look.
- If finishing materials are 1-4" thick, install the trim ring all the way in. Finishing materials may not extend past the outside edge of the trim ring.

- Rectangular holes on bottom of access panel must be exposed.
- ONLY approved for 0"-1" finishing material on overlap fit method
- Rectangular holes on bottom of access panel must be exposed.
- ONLY approved for 0"-1" finishing material on overlap fit method

# FINISHED OPENING DIMENSIONS



Inside Fit Method (Clean Face Trim)



Overlap Fit Method (Loft Forge, Quattro)



**Specifications** MEZZO60ST

## APPLIANCE LOCATION



# WALL PENETRATION



# **MANTEL PROJECTIONS - COMBUSTIBLE**



## MANTEL PROJECTIONS - NON-COMBUSTIBLE



## FRAMING DIMENSION



## **CLEARANCES TO COMBUSTIBLES**



# MANTEL LEG/WALL PROJECTIONS COMBUSTIBLE OR NON-COMBUSTIBLE



| PRODUCT LISTING CODES |                  |  |  |  |  |
|-----------------------|------------------|--|--|--|--|
| US                    | ANSI Z21.88-2017 |  |  |  |  |
| CAN                   | CSA 2.33-2017    |  |  |  |  |
| CUL US LISTED         | UL307B           |  |  |  |  |

Product information provided is not complete and is subject to change without notice. Product installation must adhere strictly to instructions accompanying product to avoid risk of fire and potential injury.

Additional information can be found online at www.heatnglo.com



CUL)US LISTED