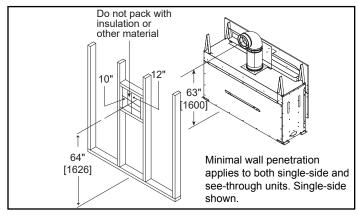

method
- If finishing materials are 0-1" thick, the outer trim ring should be adjusted out so that the trim ring overlaps the finishing material. This is intended to provide the cleanest look.
- If finishing materials are 1-4" thick, install the trim ring all the way in. Finishing materials may not extend past the outside edge of the trim ring.

- Rectangular holes on bottom of access panel must be exposed.
- ONLY approved for 0"-1" finishing material on overlap fit method
- Rectangular holes on bottom of access panel must be exposed.
- ONLY approved for 0"-1" finishing material on overlap fit method

# FINISHED OPENING DIMENSIONS



Inside Fit Method (Clean Face Trim)



Overlap Fit Method (Loft Forge, Quattro)



**Specifications** MEZZO60ST

## APPLIANCE LOCATION



# WALL PENETRATION



# **MANTEL PROJECTIONS - COMBUSTIBLE**



## MANTEL PROJECTIONS - NON-COMBUSTIBLE



## FRAMING DIMENSION



## **CLEARANCES TO COMBUSTIBLES**



# MANTEL LEG/WALL PROJECTIONS COMBUSTIBLE OR NON-COMBUSTIBLE



| PRODUCT LISTING CODES |                  |  |  |  |  |
|-----------------------|------------------|--|--|--|--|
| US                    | ANSI Z21.88-2017 |  |  |  |  |
| CAN                   | CSA 2.33-2017    |  |  |  |  |
| CUL US LISTED         | UL307B           |  |  |  |  |

Product information provided is not complete and is subject to change without notice. Product installation must adhere strictly to instructions accompanying product to avoid risk of fire and potential injury.

Additional information can be found online at www.heatnglo.com



CUL)US LISTED