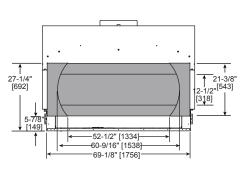

# FINISHED OPENING DIMENSIONS

Inside Fit Method (Clean Face Trim)

Overlap Fit Method (Loft Forge, Quattro)

**Specifications** MEZZO60ST