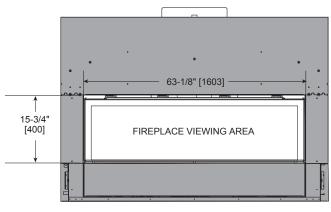

# FINISHED OPENING DIMENSIONS

Inside Fit Method (Clean Face Trim)

Overlap Fit Method (Loft Forge, Quattro)

**Specifications** MEZZO60ST