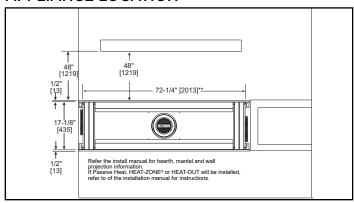

aterial on inside fit method
- If finishing materials are 0-1" thick, the outer trim ring should be adjusted out so that the trim ring overlaps the finishing material. This is intended to provide the cleanest look.
- If finishing materials are 1-4" thick, install the trim ring all the way in. Finishing materials may not extend past the outside edge of the trim ring.

- Rectangular holes on bottom of access panel must be exposed.
- ONLY approved for 0"-1" finishing material on overlap fit method
- Rectangular holes on bottom of access panel must be exposed.
- ONLY approved for 0"-1" finishing material on overlap fit method

# FINISHED OPENING DIMENSIONS



Inside Fit Method (Clean Face Trim)



Overlap Fit Method (Loft Forge, Quattro)



**Specifications** MEZZO60ST

## APPLIANCE LOCATION



# WALL PENETRATION



# **MANTEL PROJECTIONS - COMBUSTIBLE**



## MANTEL PROJECTIONS - NON-COMBUSTIBLE



## FRAMING DIMENSION



## **CLEARANCES TO COMBUSTIBLES**



# MANTEL LEG/WALL PROJECTIONS COMBUSTIBLE OR NON-COMBUSTIBLE



| PRODUCT LISTING CODES |                  |  |  |  |  |
|-----------------------|------------------|--|--|--|--|
| US                    | ANSI Z21.88-2017 |  |  |  |  |
| CAN                   | CSA 2.33-2017    |  |  |  |  |
| CUL US LISTED         | UL307B           |  |  |  |  |

Product information provided is not complete and is subject to change without notice. Product installation must adhere strictly to instructions accompanying product to avoid risk of fire and potential injury.

Additional information can be found online at www.heatnglo.com



CUL)