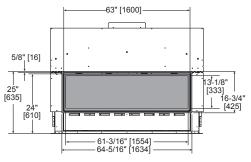

## FRONT DIMENSIONS

Clean Face Trim

Loft Forge Front

Quattro Front

- Rectangular holes on bottom of access panel should be covered.
- Approved for 0"-4" finishing material on inside fit method
- If finishing materials are 0-1" thick, the outer trim ring should be adjusted out so that the trim ring overlaps the finishing material. This is intended to provide the cleanest look.
- If finishing materials are 1-4" thick, install the trim ring all the way in. Finishing materials may not extend past the outside edge of the trim ring.

- Rectangular holes on bottom of access panel must be exposed.
- ONLY approved for 0"-1" finishing material on overlap fit method
- Rectangular holes on bottom of access panel must be exposed.
- ONLY approved for 0"-1" finishing material on overlap fit method