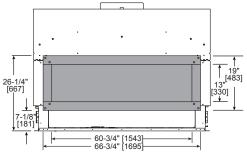

## FRONT DIMENSIONS

Clean Face Trim

Loft Forge Front

Quattro Front

- Rectangular holes on bottom of access panel should be covered.
- Approved for 0"-4" finishing material on inside fit method
- If finishing materials are 0-1" thick, the outer trim ring should be adjusted out so that the trim ring overlaps the finishing material. This is intended to provide the cleanest look.
- If finishing materials are 1-4" thick, install the trim ring all the way in. Finishing materials may not extend past the outside edge of the trim ring.

- Rectangular holes on bottom of access panel must be exposed.
- ONLY approved for 0"-1" finishing material on overlap fit method
- Rectangular holes on bottom of access panel must be exposed.
- ONLY approved for 0"-1" finishing material on overlap fit method