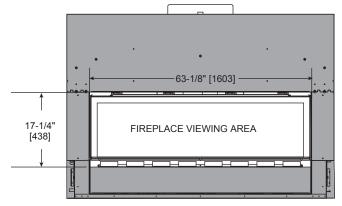

# FINISHED OPENING DIMENSIONS

Inside Fit Method (Clean Face Trim)

Overlap Fit Method (Loft Forge, Quattro)

**Specifications** MEZZO60ST