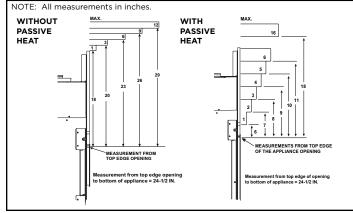

#### FRONT DIMENSIONS

Clean Face Trim

- Rectangular holes on bottom of access panel should be covered.
- Approved for 0"-4" finishing material on inside fit method
- If finishing materials are O-1" thick, the outer trim ring should be adjusted out so that the trim ring overlaps the finishing material. This is intended to provide the cleanest look.
- If finishing materials are 1-4" thick, install the trim ring all the way in. Finishing materials may not extend past the outside edge of the trim ring.

### FINISHED OPENING DIMENSIONS

HEATEGLO,

Loft Forge Front

- Rectangular holes on bottom of access panel <u>must be exposed</u>.
- ONLY approved for O"-1" finishing material on overlap fit method

Rectangular holes on bottom of access panel must be exposed.

 ONLY approved for O"-1" finishing material on overlap fit method