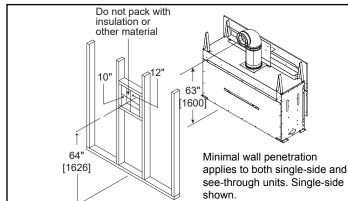

uld be covered.
- Approved for 0"-4" finishing material on inside fit method
- If finishing materials are O-1" thick, the outer trim ring should be adjusted out so that the trim ring overlaps the finishing material. This is intended to provide the cleanest look.
- If finishing materials are 1-4" thick, install the trim ring all the way in. Finishing materials may not extend past the outside edge of the trim ring.

### FINISHED OPENING DIMENSIONS

HEATEGLO,



Loft Forge Front

- Rectangular holes on bottom of access panel <u>must be exposed</u>.
- ONLY approved for O"-1" finishing material on overlap fit method



Rectangular holes on bottom of access panel must be exposed.

 ONLY approved for O"-1" finishing material on overlap fit method



## APPLIANCE LOCATION



### WALL PENETRATION



### MANTEL PROJECTIONS - COMBUSTIBLE



### MANTEL PROJECTIONS - NON-COMBUSTIBLE



# FRAMING DIMENSION



## CLEARANCES TO COMBUSTIBLES



#### MANTEL LEG/WALL PROJECTIONS **COMBUSTIBLE OR NON-COMBUSTIBLE**



| PRODUCT LISTING CODES |                  |
|-----------------------|------------------|
| US                    | ANSI Z21.88-2017 |
| CAN                   | CSA 2.33-2017    |
|                       | UL307B           |

not complete and is subject to change without notice. Product installation must adhere strictly to instructions accompanying product to avoid risk of fire and potential injury.

Additional information can be found online at www.heatnglo.com



HEATEGLO No one builds a better fire

GM/HNG/MEZZO36ST 0420