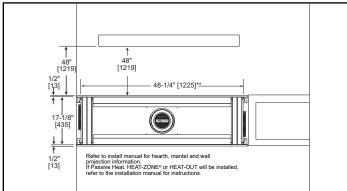

### MANTEL PROJECTIONS - COMBUSTIBLE

### MANTEL PROJECTIONS - NON-COMBUSTIBLE

#### MANTEL LEG/WALL PROJECTIONS **COMBUSTIBLE OR NON-COMBUSTIBLE**

| PRODUCT LISTING CODES |                  |
|-----------------------|------------------|
| US                    | ANSI Z21.88-2017 |
| CAN                   | CSA 2.33-2017    |
|                       | UL307B           |