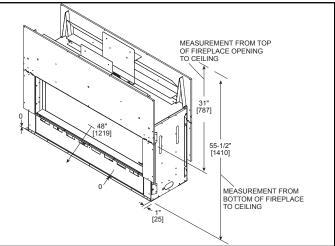

ould be adjusted out so that the trim ring overlaps the finishing material. This is intended to provide the cleanest look.
- If finishing materials are 1-4" thick, install the trim ring all the way in. Finishing materials may not extend past the outside edge of the trim ring.

### FINISHED OPENING DIMENSIONS

HEATEGLO,



Loft Forge Front

- Rectangular holes on bottom of access panel <u>must be exposed</u>.
- ONLY approved for O"-1" finishing material on overlap fit method



Rectangular holes on bottom of access panel must be exposed.

 ONLY approved for O"-1" finishing material on overlap fit method



## APPLIANCE LOCATION



### WALL PENETRATION



### MANTEL PROJECTIONS - COMBUSTIBLE



### MANTEL PROJECTIONS - NON-COMBUSTIBLE



# FRAMING DIMENSION



## CLEARANCES TO COMBUSTIBLES



#### MANTEL LEG/WALL PROJECTIONS **COMBUSTIBLE OR NON-COMBUSTIBLE**



| PRODUCT LISTING CODES |                  |
|-----------------------|------------------|
| US                    | ANSI Z21.88-2017 |
| CAN                   | CSA 2.33-2017    |
|                       | UL307B           |

not complete and is subject to change without notice. Product installation must adhere strictly to instructions accompanying product to avoid risk of fire and potential injury.

Additional information can be found online at www.heatnglo.com



HEATEGLO No one builds a better fire

GM/HNG/MEZZO36ST 0420