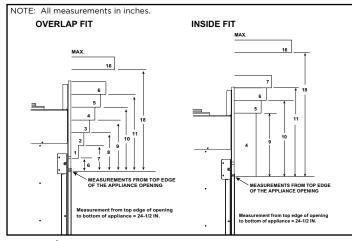

#### FRONT DIMENSIONS

Clean Face Trim

- Rectangular holes on bottom of access panel should be covered.
- Approved for 0"-4" finishing material on inside fit method
- If finishing materials are O-1" thick, the outer trim ring should be adjusted out so that the trim ring overlaps the finishing material. This is intended to provide the cleanest look.
- If finishing materials are 1-4" thick, install the trim ring all the way in. Finishing materials may not extend past the outside edge of the trim ring.

### FINISHED OPENING DIMENSIONS

HEATEGLO,

Loft Forge Front

- Rectangular holes on bottom of access panel <u>must be exposed</u>.
- ONLY approved for O"-1" finishing material on overlap fit method

Rectangular holes on bottom of access panel must be exposed.

 ONLY approved for O"-1" finishing material on overlap fit method