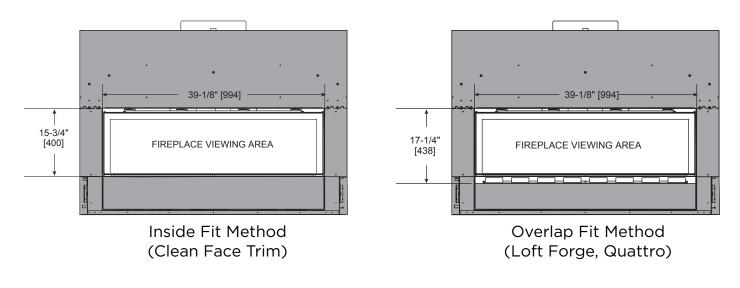

#### FRONT DIMENSIONS

Clean Face Trim

- Rectangular holes on bottom of access panel should be covered.
- Approved for 0"-4" finishing material on inside fit method
- If finishing materials are O-1" thick, the outer trim ring should be adjusted out so that the trim ring overlaps the finishing material. This is intended to provide the cleanest look.
- If finishing materials are 1-4" thick, install the trim ring all the way in. Finishing materials may not extend past the outside edge of the trim ring.

### FINISHED OPENING DIMENSIONS

HEATEGLO,

Loft Forge Front

- Rectangular holes on bottom of access panel <u>must be exposed</u>.
- ONLY approved for O"-1" finishing material on overlap fit method

Rectangular holes on bottom of access panel must be exposed.

 ONLY approved for O"-1" finishing material on overlap fit method