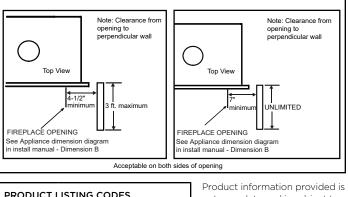

ial. This is intended to provide the cleanest look.
- If finishing materials are 1-4" thick, install the trim ring all the way in. Finishing materials may not extend past the outside edge of the trim ring.

### FINISHED OPENING DIMENSIONS

HEATEGLO,



Loft Forge Front

- Rectangular holes on bottom of access panel <u>must be exposed</u>.
- ONLY approved for O"-1" finishing material on overlap fit method



Rectangular holes on bottom of access panel must be exposed.

 ONLY approved for O"-1" finishing material on overlap fit method



## APPLIANCE LOCATION



### WALL PENETRATION



### MANTEL PROJECTIONS - COMBUSTIBLE



### MANTEL PROJECTIONS - NON-COMBUSTIBLE



# FRAMING DIMENSION



## CLEARANCES TO COMBUSTIBLES



#### MANTEL LEG/WALL PROJECTIONS **COMBUSTIBLE OR NON-COMBUSTIBLE**



| PRODUCT LISTING CODES |                  |
|-----------------------|------------------|
| US                    | ANSI Z21.88-2017 |
| CAN                   | CSA 2.33-2017    |
|                       | UL307B           |

not complete and is subject to change without notice. Product installation must adhere strictly to instructions accompanying product to avoid risk of fire and potential injury.

Additional information can be found online at www.heatnglo.com



HEATEGLO No one builds a better fire

GM/HNG/MEZZO36ST 0420