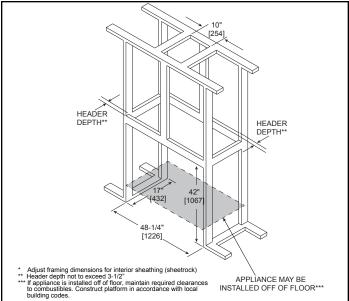

-1" thick, the outer trim ring should be adjusted out so that the trim ring overlaps the finishing material. This is intended to provide the cleanest look.
- If finishing materials are 1-4" thick, install the trim ring all the way in. Finishing materials may not extend past the outside edge of the trim ring.

### FINISHED OPENING DIMENSIONS

HEATEGLO,



Loft Forge Front

- Rectangular holes on bottom of access panel <u>must be exposed</u>.
- ONLY approved for O"-1" finishing material on overlap fit method



Rectangular holes on bottom of access panel must be exposed.

 ONLY approved for O"-1" finishing material on overlap fit method



## APPLIANCE LOCATION



### WALL PENETRATION



### MANTEL PROJECTIONS - COMBUSTIBLE



### MANTEL PROJECTIONS - NON-COMBUSTIBLE



# FRAMING DIMENSION



## CLEARANCES TO COMBUSTIBLES



#### MANTEL LEG/WALL PROJECTIONS **COMBUSTIBLE OR NON-COMBUSTIBLE**



| PRODUCT LISTING CODES |                  |
|-----------------------|------------------|
| US                    | ANSI Z21.88-2017 |
| CAN                   | CSA 2.33-2017    |
|                       | UL307B           |

not complete and is subject to change without notice. Product installation must adhere strictly to instructions accompanying product to avoid risk of fire and potential injury.

Additional information can be found online at www.heatnglo.com



HEATEGLO No one builds a better fire

GM/HNG/MEZZO36ST 0420