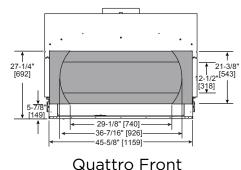

#### MEZZO36ST

### **Decorative Fronts Dimensions and Framing**

#### FRONT DIMENSIONS

Clean Face Trim

- Rectangular holes on bottom of access panel should be covered.
- Approved for 0"-4" finishing material on inside fit method
- If finishing materials are O-1" thick, the outer trim ring should be adjusted out so that the trim ring overlaps the finishing material. This is intended to provide the cleanest look.
- If finishing materials are 1-4" thick, install the trim ring all the way in. Finishing materials may not extend past the outside edge of the trim ring.