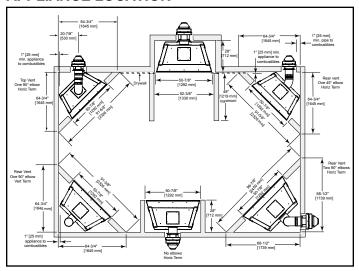

#### **APPLIANCE LOCATION**

#### MINIMUM FIREPLACE CLEARANCES

| AREA                  | TO COMBUSTIBLES |
|-----------------------|-----------------|
| CLEARANCE TO CEILING  | 30" [762]       |
| NON-COMBUSTIBLE FLOOR | 0" [0]          |
| COMBUSTIBLE FLOORING  | 0" [0]          |
| BEHIND APPLIANCE      | 1" [25]         |
| SIDES OF APPLIANCE    | 1" [25]         |
| FRONT OF APPLIANCE    | 36" [914]       |