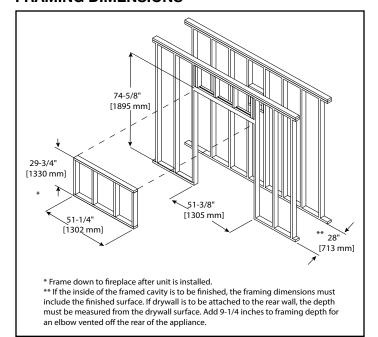

|
| NON-COMBUSTIBLE FLOOR | 0" [0]          |
| COMBUSTIBLE FLOORING  | 0" [0]          |
| BEHIND APPLIANCE      | 1" [25]         |
| SIDES OF APPLIANCE    | 1" [25]         |
| FRONT OF APPLIANCE    | 36" [914]       |

#### **APPLIANCE LOCATION**



#### **VENTING**



| PRODUCT LISTING CODES |                  |  |  |  |  |
|-----------------------|------------------|--|--|--|--|
| US                    | ANSI Z21.50-2016 |  |  |  |  |
| CAN                   | CSA 2.22-2016    |  |  |  |  |
| c (UL) us LISTEE      | UL307B           |  |  |  |  |

Product information provided is not complete and is subject to change without notice. Product installation must adhere strictly to instructions accompanying product to avoid risk of fire and potential injury.

## FRAMING DIMENSIONS



### **COMBUSTIBLE MANTEL CLEARANCES**



#### MANTEL LEG/WALL PROJECTIONS



Additional information can be found online at www.heatnglo.com