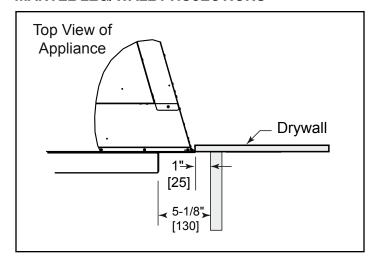

#### MANTEL LEG/WALL PROJECTIONS

Additional information can be found online at www.heatnglo.com

All standoffs measure 1" [25]. Clearance to standoffs is 0".