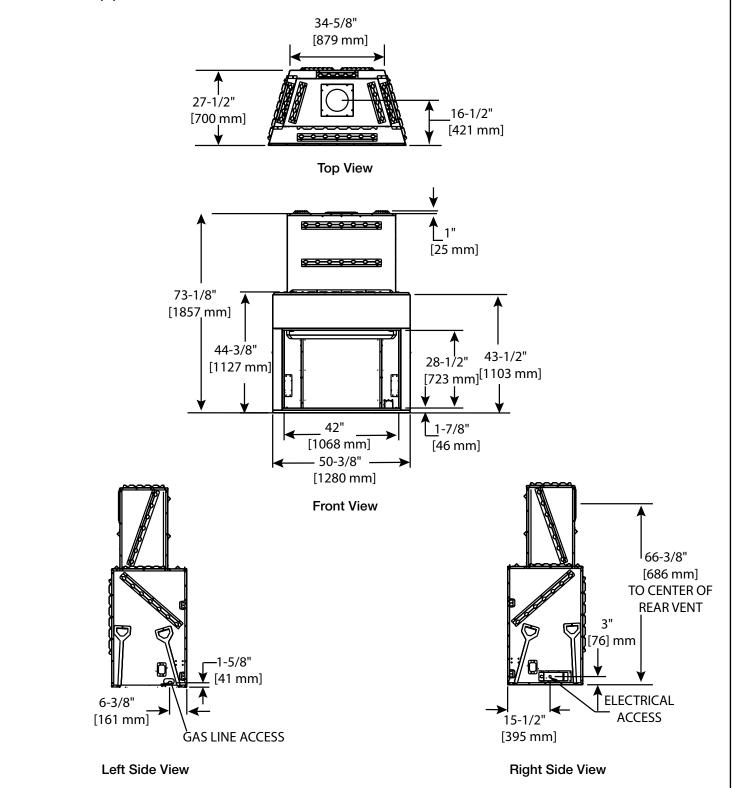

# Legacy42 TrueView Gas Fireplace

| MODEL        | FRONT WIDTH       |                   | BACK WIDTH       |                   | HEIGHT            |                   | DEPTH            |              | VIEWING AREA                  |
|--------------|-------------------|-------------------|------------------|-------------------|-------------------|-------------------|------------------|--------------|-------------------------------|
| LEGACY42-IFT | Actual            | Framing           | Actual           | Framing           | Actual            | Framing           | Actual           | Framing      | 42" x 28-1/2"<br>[1067 x 724] |
|              | 50-3/8"<br>[1280] | 51-3/8"<br>[1305] | 34-5/8"<br>[879] | 51-3/8"<br>[1305] | 74-1/8"<br>[1883] | 74-5/8"<br>[1895] | 28-1/2"<br>[724] | 28"<br>[711] |                               |

All standoffs measure 1" [25]. Clearance to standoffs is 0".

#### MINIMUM FIREPLACE CLEARANCES

| AREA                  | TO COMBUSTIBLES |
|-----------------------|-----------------|
| CLEARANCE TO CEILING  | 30" [762]       |
| NON-COMBUSTIBLE FLOOR | 0" [0]          |
| COMBUSTIBLE FLOORING  | 0" [0]          |
| BEHIND APPLIANCE      | 1" [25]         |
| SIDES OF APPLIANCE    | 1" [25]         |
| FRONT OF APPLIANCE    | 36" [914]       |