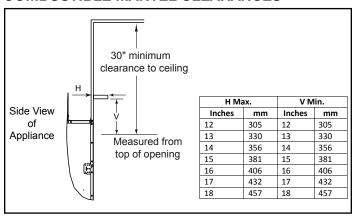

### **COMBUSTIBLE MANTEL CLEARANCES**

#### MINIMUM FIREPLACE CLEARANCES

| AREA                  | TO COMBUSTIBLES |
|-----------------------|-----------------|
| CLEARANCE TO CEILING  | 30" [762]       |
| NON-COMBUSTIBLE FLOOR | 0" [0]          |
| COMBUSTIBLE FLOORING  | 0" [0]          |
| BEHIND APPLIANCE      | 1" [25]         |
| SIDES OF APPLIANCE    | 1" [25]         |
| FRONT OF APPLIANCE    | 36" [914]       |