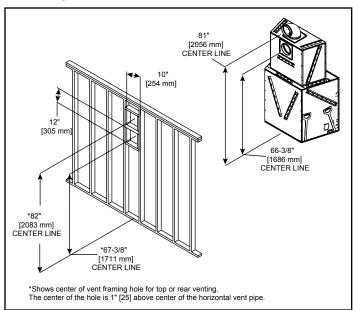

#### **VENTING**

| PRODUCT LISTING CODES |                  |  |  |  |  |
|-----------------------|------------------|--|--|--|--|
| US                    | ANSI Z21.50-2016 |  |  |  |  |
| CAN                   | CSA 2.22-2016    |  |  |  |  |
| c (UL) us LISTEE      | UL307B           |  |  |  |  |