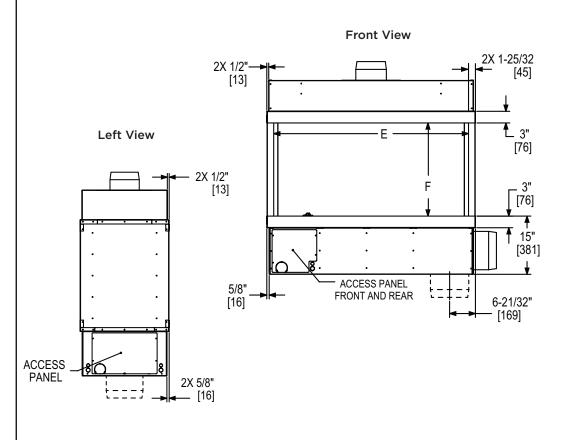

## FRAMING DIMENSIONS

#### IMPORTANT FRAMING NOTES:

FRAMING SHOULD BE BUILT AFTER THE FIREPLACE IS INSTALLED OR EXTRA CLEARANCE MUST BE PLANNED FOR AT THE INTAKE COLLAR AND FOR THICKNESS OF MATERIALS USED.

FRAMING DIMENSIONS ASSUMING 1/2" [13] DRYWALL AND NON-COMBUSTIBLE BOARD USED.

THESE DIMENSIONS REPRESENT THE FRAMING DIMENSIONS FOR COMBUSTIBLE MATERIAL.

NON-COMBUSTIBLE FRAMING AND FINISHING MATERIALS MAY BE USED WITHIN THESE DIMENSIONS RIGHT UP TO THE UNIT.

NO COMBUSTIBLE MATERIAL WITHIN 6" [152] OF THE TOP OF THE FIREPLACE.