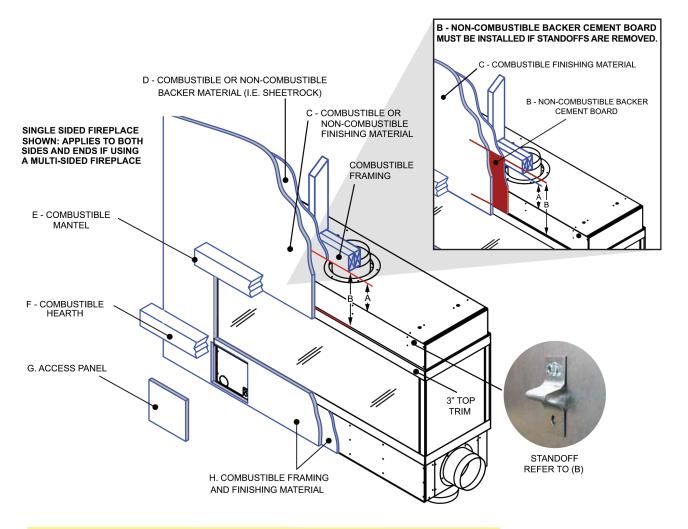

### CLEARANCES TO COMBUSTIBLES - WITH AND WITHOUT PROVIDED STANDOFFS

**WARNING!** Risk of Fire! DO NOT apply combustible materials beyond the minimum clearances. Comply with all minimum clearances to combustibles as specified in this manual.

#### IMPORTANT: NEVER COVER THE GLASS WITH FINISHING MATERIALS

A. No combustible materials may be within 6" [152mm] of the top of the fireplace.

B. 1/2" [12.7] CLEARANCE TO COMBUSTIBLES ON SURFACE. The fireplace ships with standoffs in place to ensure a 1/2" clearance to combustibles is maintained on the surface. If the standoffs are removed, only non-combustible material can be installed against the surface of the fireplace such as a non-combustible backer cement board. 1/2" [12.7mm] minimum thickness must be used in the 15" [381mm] between the top of the 3" trim to the combustible framing the full width of the fireplace. The 15" includes a 7" [178mm] minimum above above the top of the fireplace that is recommended for ease of attachment.

- C. Combustible material may cover the non-combustible area mentioned in B.
- D. Combustible finishing materials allowed.
- E. Combustible or Non-Combustible mantel may be placed above the top of the glass viewing area. There are no restrictions on mantel depth.
- F. Combustible hearth may be placed below the bottom of the glass viewing area.
- G. Flat covers will cover the components access. Gas and electric inlets are located behind this panel. There are four access panel options all located on the pilot side of the fireplace; front (shown above), side, back and inside behind the glass.

  Please take consideration of which option will be used to access the components for service later during planning.
- H. Combustible framing and finishing materials allowed.

| PRODUCT LISTING CODES |                  |  |  |  |  |
|-----------------------|------------------|--|--|--|--|
| US                    | ANSI Z21.50-2016 |  |  |  |  |
| CAN                   | CSA 2/22-2016    |  |  |  |  |