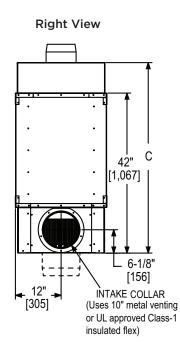

## FRAMING DIMENSIONS

## IMPORTANT: FIREPLACE IS NOT LOAD-BEARING.

| SEE THROUGH |         |         |       |  |  |
|-------------|---------|---------|-------|--|--|
| Model #     | A       | В       | С     |  |  |
| FDN-4-ST    | 55-3/4" | 56"     | 23"   |  |  |
| FDIN-4-31   | [1,416] | [1,422] | [584] |  |  |
| FDN-5-ST    | 67-3/4" | 56"     | 23"   |  |  |
| FDIN-3-3 I  | [1,721] | [1,422] | [584] |  |  |
| FDN-6-ST    | 79-3/4" | 56"     | 23"   |  |  |
| FDIN-0-2 I  | [2,026] | [1,422] | [584] |  |  |
| FDN-7-ST    | 91-3/4" | 56"     | 23"   |  |  |
| LDIN-1-21   | [2,330] | [1,422] | [584] |  |  |