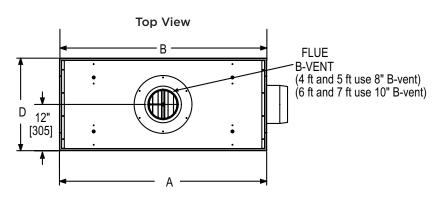

1" [25] CLEARANCE TO THE B-VENT MUST BE MAINTAINED.

## APPROVED VENTING

| MODEL#   | DESCRIPTION     | B-VENT | OUTSIDE AIR | EXTERNAL<br>POWER VENT | IN-LINE<br>POWER VENT | VAC | AMP | ĸw  |
|----------|-----------------|--------|-------------|------------------------|-----------------------|-----|-----|-----|
| FDN-4-ST | 4X2 SEE THROUGH | 8"     | 10"         | PVK-45                 | PVI-45                | 120 | 5.8 | .35 |
| FDN-5-ST | 5X2 SEE THROUGH | 8"     | 10"         | PVK-45                 | PVI-45                | 120 | 5.8 | .35 |
| FDN-6-ST | 6X2 SEE THROUGH | 10"    | 10"         | PVK-67                 | PVI-67                | 120 | 5.8 | .35 |
| FDN-7-ST | 7X2 SEE THROUGH | 10"    | 10"         | PVK-67                 | PVI-67                | 120 | 5.8 | .35 |