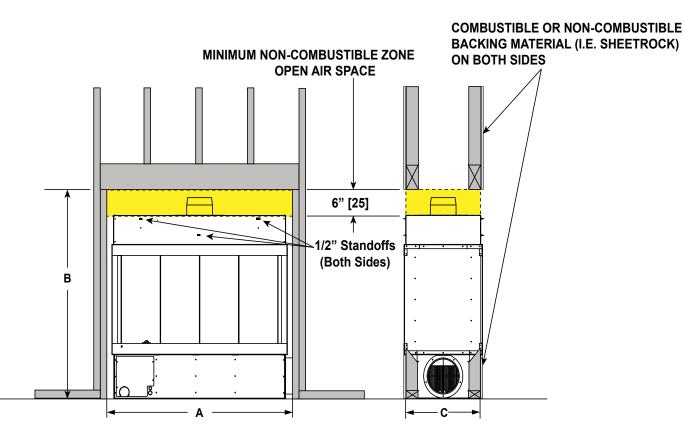

### CLEARANCES TO COMBUSTIBLES - WITH AND WITHOUT PROVIDED STANDOFFS

**WARNING!** Risk of Fire! DO NOT apply combustible materials beyond the minimum clearances. Comply with all minimum clearances to combustibles as specified in this manual.

#### IMPORTANT: NEVER COVER THE GLASS WITH FINISHING MATERIALS

A. No combustible materials may be within 6" [152mm] of the top of the fireplace.

B. 1/2" [12.7] CLEARANCE TO COMBUSTIBLES ON SURFACE. The fireplace ships with standoffs in place to ensure a 1/2" clearance to combustibles is maintained on the surface. If the standoffs are removed, only non-combustible material can be installed against the surface of the fireplace such as a non-combustible backer cement board. 1/2" [12.7mm] minimum thickness must be used in the 15" [381mm] between the top of the 3" trim to the combustible framing the full width of the fireplace. The 15" includes a 7" [178mm] minimum above above the top of the fireplace that is recommended for ease of attachment.

- C. Combustible material may cover the non-combustible area mentioned in B.
- D. Combustible finishing materials allowed.
- E. Combustible or Non-Combustible mantel may be placed above the top of the glass viewing area. There are no restrictions on mantel depth.
- F. Combustible hearth may be placed below the bottom of the glass viewing area.
- G. Flat covers will cover the components access. Gas and electric inlets are located behind this panel. There are four access panel options all located on the pilot side of the fireplace; front (shown above), side, back and inside behind the glass.

  Please take consideration of which option will be used to access the components for service later during planning.
- H. Combustible framing and finishing materials allowed.

| PRODUCT LISTING CODES |                  |  |  |  |  |
|-----------------------|------------------|--|--|--|--|
| US                    | ANSI Z21.50-2016 |  |  |  |  |
| CAN                   | CSA 2/22-2016    |  |  |  |  |