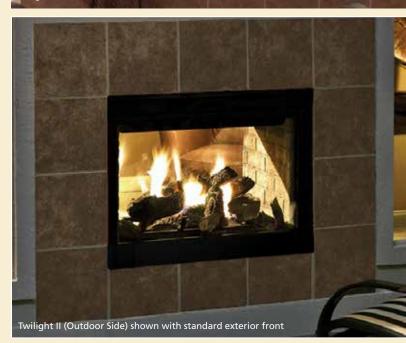

### **TWILIGHT II** INDOOR/OUTDOOR GAS FIREPLACE

Add warmth and fireside views to two spaces—with one fireplace. The Twilight II is the world's first see-through indoor/outdoor gas fireplace. Enjoy the fire all year long from either side. An advanced design and strong construction ensures an impressive and consistent performance.

- Unique indoor/outdoor viewing for increased fireside views
- No chimney or venting required, blending your fireplace effortlessly into your outdoor space
- IntelliFire Ignition System with wall switch constantly monitors ignition, ensures safe functioning
- 36" viewing area

## **INDOOR/OUTDOOR GAS FIREPLACES**

Twilight II (Indoor Side) shown with firescreen front