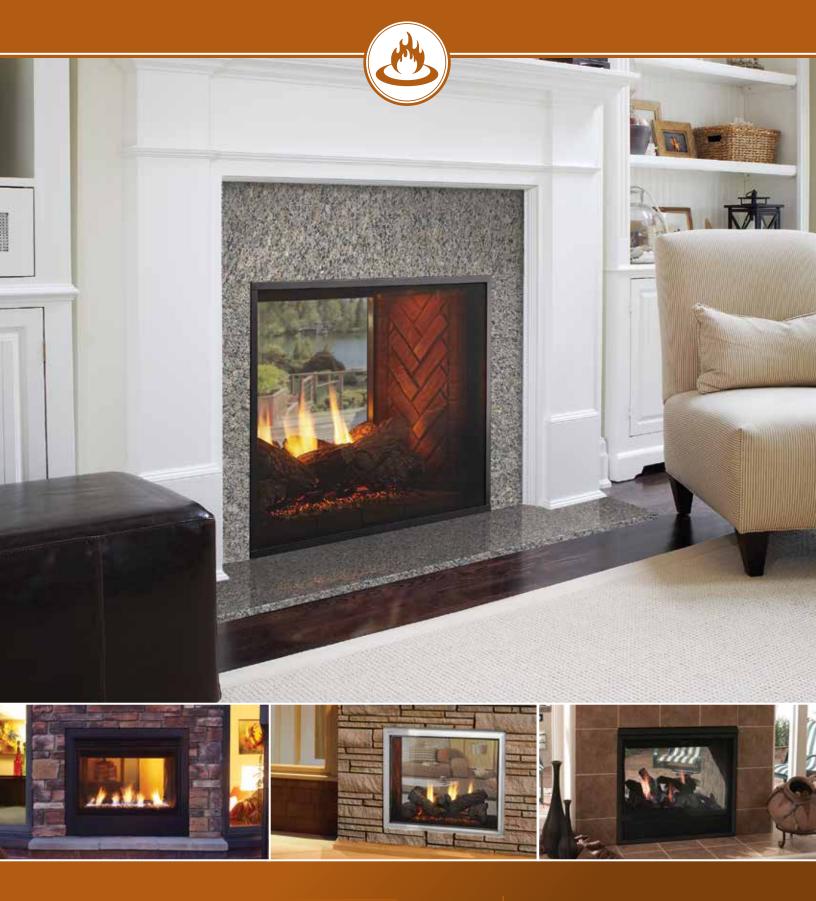

# **TWILIGHT MODERN**

INDOOR/OUTDOOR GAS FIREPLACE

The Twilight Modern is an evolution of the industry's first indoor/outdoor see-through fireplace. This Direct Vent gas unit offers impressive fireside views whether relaxing inside or enjoying the outdoors. Bolster your favorite room and upgrade your outdoor living space—let the Twilight deliver modern style, inside and out.

- Unique indoor/outdoor viewing for increased fireside views
- Artistic flames rise through a crushed glass firebed for eye-catching details
- No chimney or venting required, blending your fireplace effortlessly into your outdoor space
- IntelliFire™ Ignition System with wall switch constantly monitors ignition, ensures safe functioning
- 36" viewing area

### **TWILIGHT II** INDOOR/OUTDOOR GAS FIREPLACE

Add warmth and fireside views to two spaces—with one fireplace. The Twilight II is the world's first see-through indoor/outdoor gas fireplace. Enjoy the fire all year long from either side. An advanced design and strong construction ensures an impressive and consistent performance.

- Unique indoor/outdoor viewing for increased fireside views
- No chimney or venting required, blending your fireplace effortlessly into your outdoor space
- IntelliFire Ignition System with wall switch constantly monitors ignition, ensures safe functioning
- 36" viewing area

# **FORTRESS** INDOOR/OUTDOOR GAS FIREPLACE

Seamlessly integrate your indoor and outdoor space with the Fortress see-through gas fireplace. The traditional style, expansive viewing area and authentic look fit perfectly in a variety of spaces. Non-reflective glass, accent lights and multiple interior brick options make this unique fireplace the ultimate in traditional luxury design. Enjoy the view both inside and out with the Fortress.

- Accent lighting enhances the effect of the flame and illuminates the fireplace interior. Enjoy the ambiance, with or without the fire
- 30" tall fireplace adds enjoyment to your space
- IntelliFire<sup>™</sup> Touch ignition system monitors ignition and ensures safe functioning
- IntelliFire Touch touchscreen remote control
- 316 marine grade stainless steel exterior is rust-resistant even in the harshest conditions