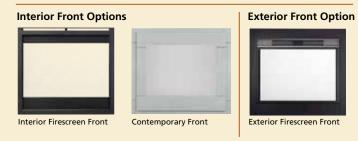

#### **Optional features**

• Multiple combinations of interior fronts and finishes complement your décor

Clear

Black (Standard)

Ambe

Twilight Modern (Outdoor Side) shown with black glass media and standard exterior front

#### **Optional features**

• Multiple combinations of interior fronts and finishes to complement your décor