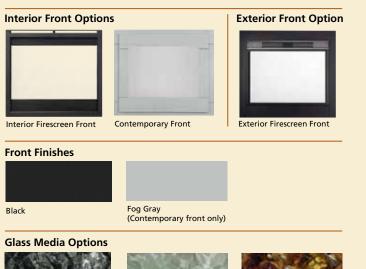

#### **Optional features**

• Multiple combinations of interior fronts and finishes complement your décor

Clear

Black (Standard)

Ambe

Twilight Modern (Outdoor Side) shown with black glass media and standard exterior front

#### **Optional features**

• Multiple combinations of interior fronts and finishes to complement your décor

#### Front Finishes

(Contemporary front only)

Shown on cover: Fortress (outdoor side) shown with Herringbone brick refractory