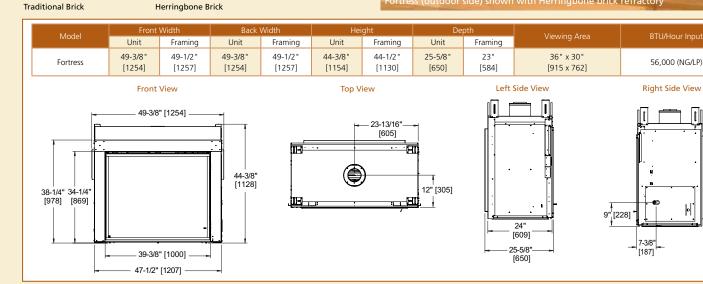

# **FORTRESS** INDOOR/OUTDOOR GAS FIREPLACE

Seamlessly integrate your indoor and outdoor space with the Fortress see-through gas fireplace. The traditional style, expansive viewing area and authentic look fit perfectly in a variety of spaces. Non-reflective glass, accent lights and multiple interior brick options make this unique fireplace the ultimate in traditional luxury design. Enjoy the view both inside and out with the Fortress.

- Accent lighting enhances the effect of the flame and illuminates the fireplace interior. Enjoy the ambiance, with or without the fire
- 30" tall fireplace adds enjoyment to your space
- IntelliFire<sup>™</sup> Touch ignition system monitors ignition and ensures safe functioning
- IntelliFire Touch touchscreen remote control
- 316 marine grade stainless steel exterior is rust-resistant even in the harshest conditions

Fortress (indoor side) shown with Herringbone brick refractory

Fortress (outdoor side) shown with Herringbone brick refractory

Dimensions for all products are in inches and millimeters. Product information is not complete and is subject to change without notice. Product installation must adhere strictly to instructions shipped with product. We recommend measuring individual units at installation. NOTE: Combustible material should not cover the face. Refer to installation manual for detailed specifications on installing this product. Hearth & Home Technologies® reserves the right to update units periodically. The flame and glass media appearance may vary based on the type of fuel burned. Actual product appearance, including flame, may differ from product images.