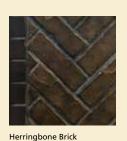

#### Front Finishes

(Contemporary front only)

Shown on cover: Fortress (outdoor side) shown with Herringbone brick refractory

Fortress (indoor side) shown with Herringbone brick refractory

Fortress (outdoor side) shown with Herringbone brick refractory

Dimensions for all products are in inches and millimeters. Product information is not complete and is subject to change without notice. Product installation must adhere strictly to instructions shipped with product. We recommend measuring individual units at installation. NOTE: Combustible material should not cover the face. Refer to installation manual for detailed specifications on installing this product. Hearth & Home Technologies® reserves the right to update units periodically. The flame and glass media appearance may vary based on the type of fuel burned. Actual product appearance, including flame, may differ from product images.