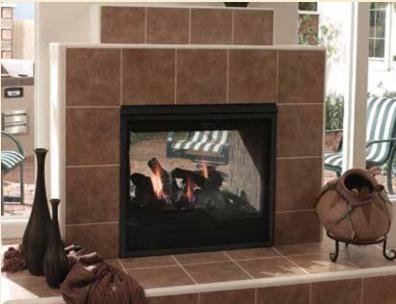

## **INDOOR/OUTDOOR GAS FIREPLACES**

Twilight II (Indoor Side) shown with firescreen front