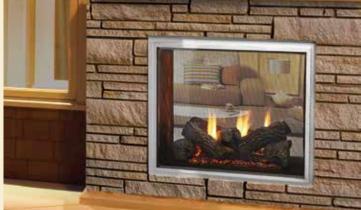

# **FORTRESS** INDOOR/OUTDOOR GAS FIREPLACE

Seamlessly integrate your indoor and outdoor space with the Fortress see-through gas fireplace. The traditional style, expansive viewing area and authentic look fit perfectly in a variety of spaces. Non-reflective glass, accent lights and multiple interior brick options make this unique fireplace the ultimate in traditional luxury design. Enjoy the view both inside and out with the Fortress.

- Accent lighting enhances the effect of the flame and illuminates the fireplace interior. Enjoy the ambiance, with or without the fire
- 30" tall fireplace adds enjoyment to your space
- IntelliFire<sup>™</sup> Touch ignition system monitors ignition and ensures safe functioning
- IntelliFire Touch touchscreen remote control
- 316 marine grade stainless steel exterior is rust-resistant even in the harshest conditions

Fortress (indoor side) shown with Herringbone brick refractory

Fortress (outdoor side) shown with Herringbone brick refractory

Dimensions for all products are in inches and millimeters. Product information is not complete and is subject to change without notice. Product installation must adhere strictly to instructions shipped with product. We recommend measuring individual units at installation. NOTE: Combustible material should not cover the face. Refer to installation manual for detailed specifications on installing this product. Hearth & Home Technologies® reserves the right to update units periodically. The flame and glass media appearance may vary based on the type of fuel burned. Actual product appearance, including flame, may differ from product images.