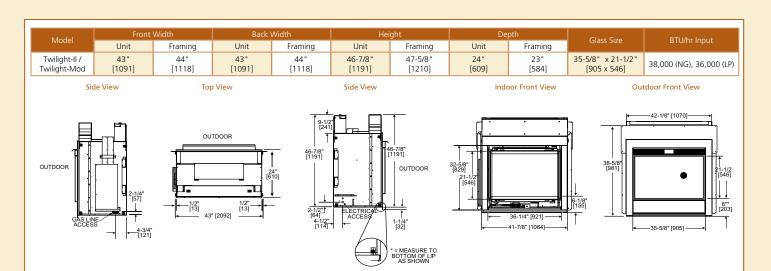

### **TWILIGHT II** INDOOR/OUTDOOR GAS FIREPLACE

Add warmth and fireside views to two spaces—with one fireplace. The Twilight II is the world's first see-through indoor/outdoor gas fireplace. Enjoy the fire all year long from either side. An advanced design and strong construction ensures an impressive and consistent performance.

- Unique indoor/outdoor viewing for increased fireside views
- No chimney or venting required, blending your fireplace effortlessly into your outdoor space
- IntelliFire Ignition System with wall switch constantly monitors ignition, ensures safe functioning
- 36" viewing area