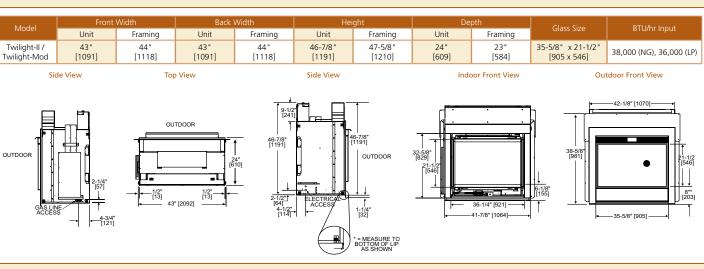

### **TWILIGHT II** INDOOR/OUTDOOR GAS FIREPLACE

Add warmth and fireside views to two spaces—with one fireplace. The Twilight II is the world's first see-through indoor/outdoor gas fireplace. Enjoy the fire all year long from either side. An advanced design and strong construction ensures an impressive and consistent performance.

- Unique indoor/outdoor viewing for increased fireside views
- No chimney or venting required, blending your fireplace effortlessly into your outdoor space
- IntelliFire Ignition System with wall switch constantly monitors ignition, ensures safe functioning
- 36" viewing area