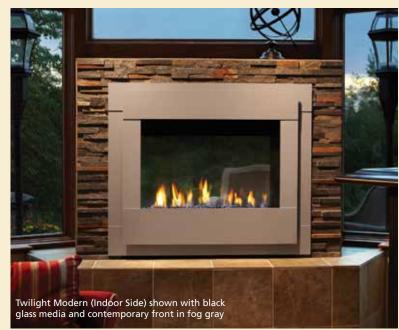

# **TWILIGHT MODERN**

INDOOR/OUTDOOR GAS FIREPLACE

The Twilight Modern is an evolution of the industry's first indoor/outdoor see-through fireplace. This Direct Vent gas unit offers impressive fireside views whether relaxing inside or enjoying the outdoors. Bolster your favorite room and upgrade your outdoor living space—let the Twilight deliver modern style, inside and out.

#### **Optional features**

• Multiple combinations of interior fronts and finishes complement your décor

Clear

Black (Standard)

Ambe

Twilight Modern (Outdoor Side) shown with black glass media and standard exterior front