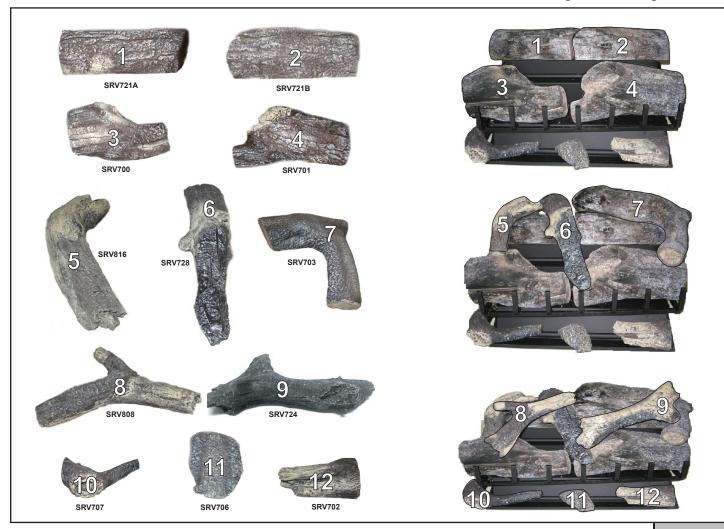

| Ĭ.  | 350 |
|-----|-----|
| , C | Y   |

Stocked at Depot

| ITEM | DESCRIPTION      | COMMENTS | PART NUMBER |  |
|------|------------------|----------|-------------|--|
|      | Log Set Assembly |          | GO330       |  |
| 1    | Log # 1          |          | SRV721A     |  |
| 2    | Log # 2          |          | SRV721B     |  |
| 3    | Log # 3          |          | SRV700      |  |
| 4    | Log # 4          |          | SRV701      |  |
| 5    | Log # 5          |          | SRV816      |  |
| 6    | Log # 6          |          | SRV728      |  |
| 7    | Log # 7          |          | SRV703      |  |
| 8    | Log # 8          |          | SRV808      |  |
| 9    | Log # 9          |          | SRV724      |  |
| 10   | Log # 10         |          | SRV707      |  |
| 11   | Log # 11         |          | SRV706      |  |
| 12   | Log # 12         |          | SRV702      |  |