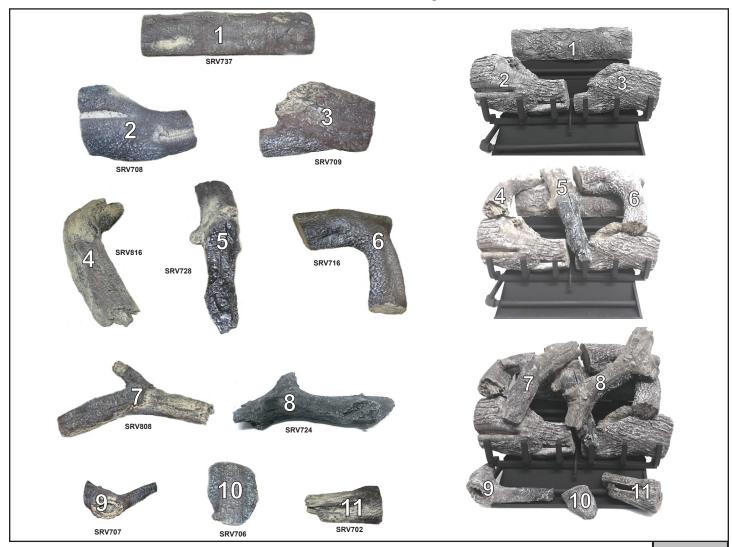

Stocked at Depot

| ITEM | DESCRIPTION      | COMMENTS | PART NUMBER |  |
|------|------------------|----------|-------------|--|
|      | Log Set Assembly |          | GO324       |  |
| 1    | Log # 1          |          | SRV737      |  |
| 2    | Log # 2          |          | SRV708      |  |
| 3    | Log # 3          |          | SRV709      |  |
| 4    | Log # 4          |          | SRV816      |  |
| 5    | Log # 5          |          | SRV728      |  |
| 6    | Log # 6          |          | SRV716      |  |
| 7    | Log # 7          |          | SRV808      |  |
| 8    | Log # 8          |          | SRV724      |  |
| 9    | Log # 9          |          | SRV707      |  |
| 10   | Log # 10         |          | SRV706      |  |
| 11   | Log # 11         |          | SRV702      |  |