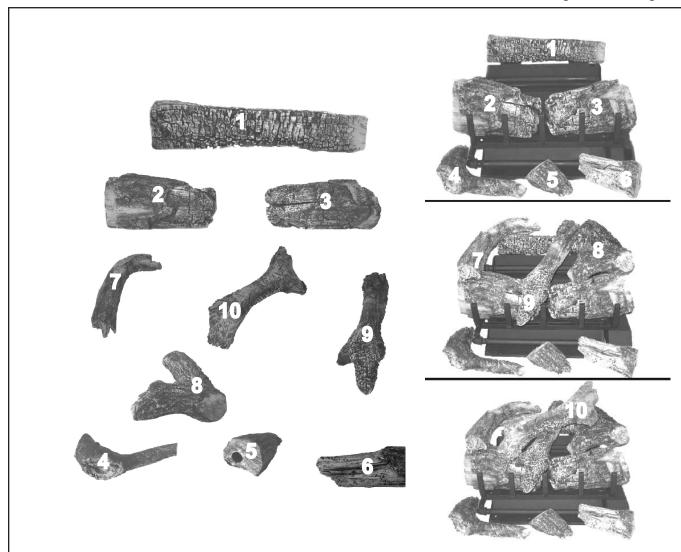

|--|--|

Stocked at Depot

| ITEM | DESCRIPTION      | COMMENTS | PART NUMBER |  |
|------|------------------|----------|-------------|--|
|      | Log Set Assembly |          | GO318       |  |
| 1    | Log # 1          |          | SRV637      |  |
| 2    | Log # 2          |          | SRV628      |  |
| 3    | Log # 3          |          | SRV629      |  |
| 4    | Log # 4          |          | SRV707      |  |
| 5    | Log # 5          |          | SRV702      |  |
| 6    | Log # 6          |          | SRV706      |  |
| 7    | Log # 7          |          | SRV816      |  |
| 8    | Log # 8          |          | SRV75       |  |
| 9    | Log # 9          |          | SRV454      |  |
| 10   | Log # 10         |          | SRV724      |  |