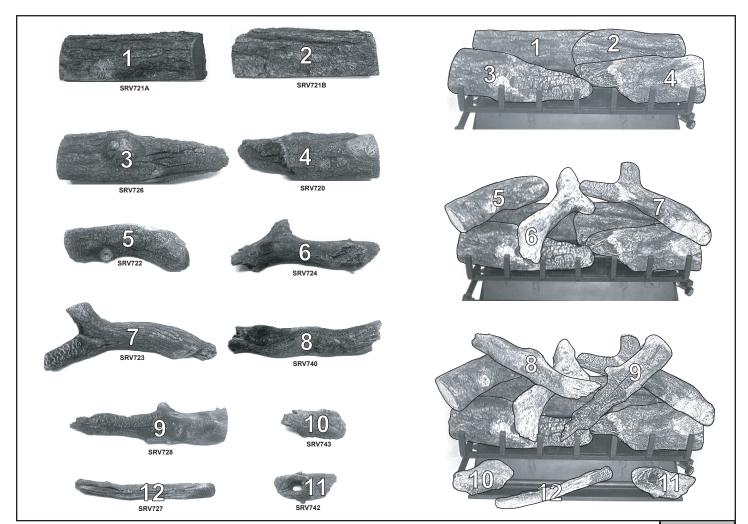

|      |                  |          |             | at Depot |
|------|------------------|----------|-------------|----------|
| ITEM | DESCRIPTION      | COMMENTS | PART NUMBER |          |
|      | Log Set Assembly |          | GO30        |          |
| 1    | Log # 1          |          | SRV721A     |          |
| 2    | Log # 2          |          | SRV721B     |          |
| 3    | Log # 3          |          | SRV726      |          |
| 4    | Log # 4          |          | SRV720      |          |
| 5    | Log # 5          |          | SRV722      |          |
| 6    | Log # 6          |          | SRV724      |          |
| 7    | Log # 7          |          | SRV723      |          |
| 8    | Log # 8          |          | SRV740      |          |
| 9    | Log # 9          |          | SRV728      |          |
| 10   | Log # 10         |          | SRV743      |          |
| 11   | Log # 11         |          | SRV742      |          |
| 12   | Log # 12         |          | SRV727      |          |