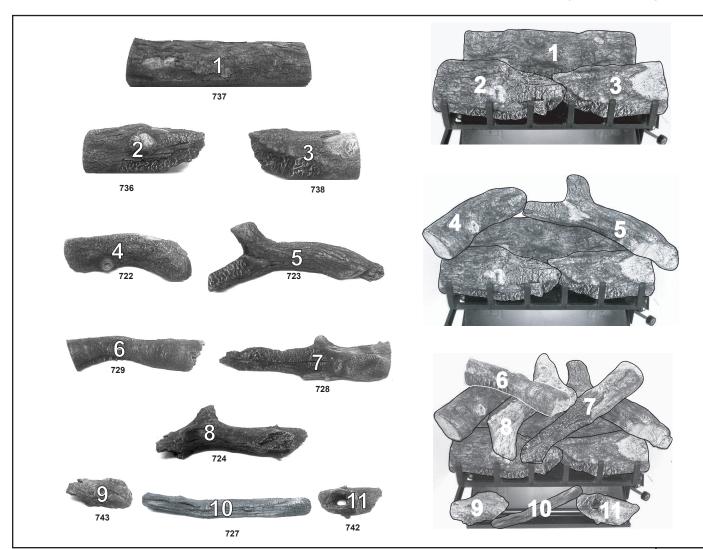

Stocked at Depot

| ITEM | DESCRIPTION      | COMMENTS | PART NUMBER |  |
|------|------------------|----------|-------------|--|
|      | Log Set Assembly |          | GO24        |  |
| 1    | Log # 1          |          | SRV737      |  |
| 2    | Log # 2          |          | SRV736      |  |
| 3    | Log # 3          |          | SRV738      |  |
| 4    | Log # 4          |          | SRV722      |  |
| 5    | Log # 5          |          | SRV723      |  |
| 6    | Log # 6          |          | SRV729      |  |
| 7    | Log # 7          |          | SRV728      |  |
| 8    | Log # 8          |          | SRV724      |  |
| 9    | Log # 9          |          | SRV743      |  |
| 10   | Log # 10         |          | SRV727      |  |
| 11   | Log # 11         |          | SRV742      |  |