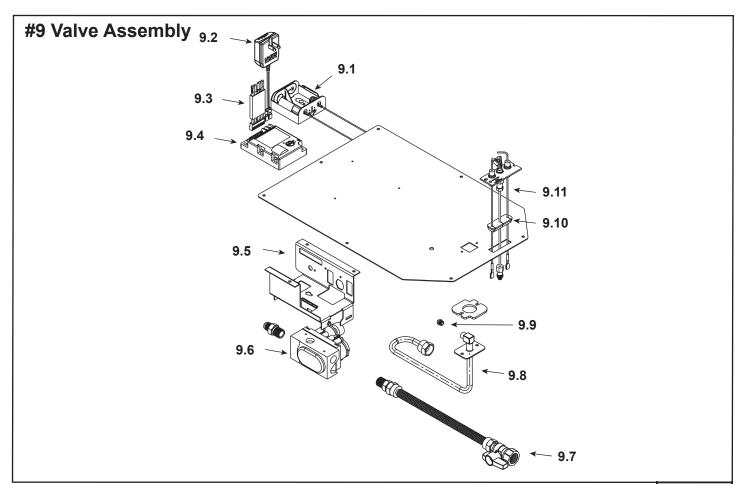

| distributor. <b>Hearth and Home Technologies does not sell directly to consumers</b> . Provide model number and serial number when requesting service parts from your dealer or distributor. |                          |          |             |          |
|----------------------------------------------------------------------------------------------------------------------------------------------------------------------------------------------|--------------------------|----------|-------------|----------|
| ITEM                                                                                                                                                                                         | DESCRIPTION              | COMMENTS | PART NUMBER | at Depot |
| 9.1                                                                                                                                                                                          | Battery Pack             |          | SRV593-594  | Υ        |
| 9.2                                                                                                                                                                                          | 3 Volt Transformer       |          | SRV593-593  | Υ        |
| 9.3                                                                                                                                                                                          | Module Wire Assembly     |          | SRV593-590  | Υ        |
| 9.4                                                                                                                                                                                          | Module                   |          | SRV593-592  | Y        |
| 9.5                                                                                                                                                                                          | Valve Bracket            |          | 2118-104    |          |
| 9.6                                                                                                                                                                                          | Valve NG                 |          | 750-500     | Υ        |
| 9.0                                                                                                                                                                                          | Valve Propane            |          | SRV593-501  | Υ        |
| 9.7                                                                                                                                                                                          | Flex Ball Valve Assembly |          | SRV302-320  | Υ        |
| 9.8                                                                                                                                                                                          | Flexible Gas Connector   |          | 530-302A    | Y        |
| 0.0                                                                                                                                                                                          | Orifice NG (#44C)        |          | 582-844     | Υ        |
| 9.9                                                                                                                                                                                          | Orifice Propane (#55C)   |          | 582-855     | Υ        |
| 9.10                                                                                                                                                                                         | 3-hole Grommet           |          | SRV2118-420 |          |
| 0.11                                                                                                                                                                                         | Pilot Assembly NG        |          | SRV2090-012 | Υ        |
| 9.11                                                                                                                                                                                         | Pilot Assembly Propane   |          | 2090-013    | Υ        |
|                                                                                                                                                                                              |                          |          |             |          |