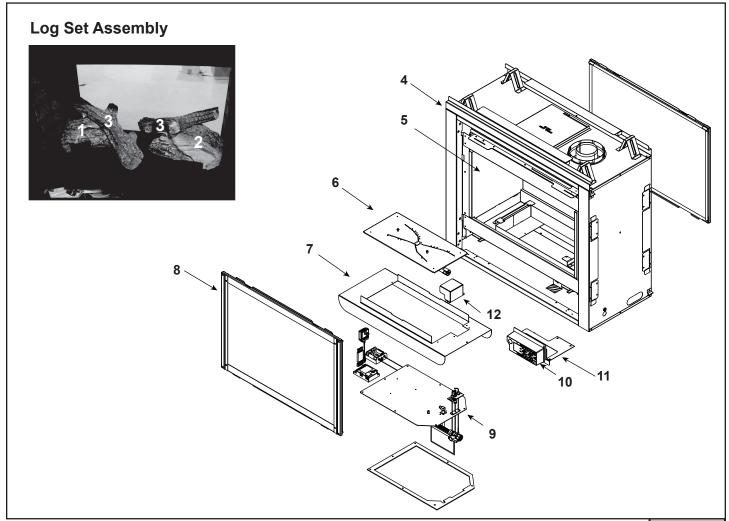

| moder number and serial number when requesting service parts from your dealer or distributor. |                      |                   |                     |          |
|-----------------------------------------------------------------------------------------------|----------------------|-------------------|---------------------|----------|
| ITEM                                                                                          | DESCRIPTION          | COMMENTS          | PART NUMBER         | at Depot |
|                                                                                               | Log Set Assembly     |                   | LOGS-2127           | Υ        |
| 1                                                                                             | Log 1                | Pre 5/15/16, Must | SRV2126-800         |          |
| 2                                                                                             | Log 2                | order complete    | SRV2126-801         |          |
| 3                                                                                             | Log 3                | assembly          | SRV2126-802         |          |
| 4                                                                                             | Sheetrock Ledge      |                   | 2126-118            |          |
| 5                                                                                             | Refractory           | Qty 2 req         | 2126-117            |          |
| 6                                                                                             | Burner NG, Propane   |                   | 2126-007            | Υ        |
| 7                                                                                             | Base Pan             |                   | 2126-115            |          |
| 8                                                                                             | Glass Door Assembly  |                   | GLA-550TR           | Υ        |
| 9                                                                                             | Valve Assembly       |                   | Refer to valve page |          |
| 10                                                                                            | Junction Box         |                   | SRV4021-013         | Υ        |
| 11                                                                                            | Junction Box Bracket |                   | 2128-128            |          |

12

Pilot Shield

2126-124

**Stocked** 

Beginning Manufacturing Date: Mar 2008 Ending Manufacturing Date: Active

IMPORTANT: THIS IS DATED INFORMATION. Parts must be ordered from a dealer or distributor. **Hearth and Home Technologies does not sell directly to consumers**. Provide model number and serial number when requesting service parts from your dealer or distributor.