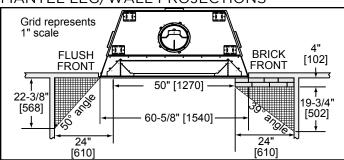

| MODEL      | FRONT WIDTH |         | BACK WIDTH |         | HEIGHT |                              | DEPTH  |         | FIREBOX OPENING |
|------------|-------------|---------|------------|---------|--------|------------------------------|--------|---------|-----------------|
| EXCLAIM-50 | Actual      | Framing | Actual     | Framing | Actual | Rough<br>Opening<br>Framing* | Actual | Framing | 50 x 33         |
|            | 60-5/8      | 61-5/8  | 41-5/8     | 61-5/8  | 70-1/2 | 71                           | 29-1/2 | 30-1/2  |                 |



Top View

\* Framing must be filled in to top of front standoff after unit is installed.





Left Side View



Right Side View

Specifications Exclaim-50

### APPLIANCE LOCATION



### MANTEL PROJECTIONS



### MANTEL LEG/WALL PROJECTIONS



### **HEARTH EXTENSIONS**



#### FRAMING DIMENSIONS



## **CLEARANCE TO COMBUSTIBLES**



### HEARTH EXTENSION CONSTRUCTION



| PRODUCT LISTING CODES |        |  |  |  |  |
|-----------------------|--------|--|--|--|--|
| US                    | UL 127 |  |  |  |  |

Product information provided is not complete and is subject to change without notice. Product installation must adhere strictly to instructions accompanying product to avoid risk of fire and potential injury.

Additional information can be found online at www.heatnglo.com