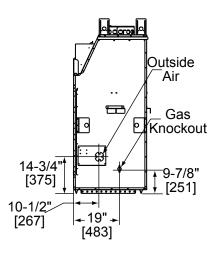

Top View

\* Framing must be filled in to top of front standoff after unit is installed.

Left Side View

Right Side View

Specifications Exclaim-50