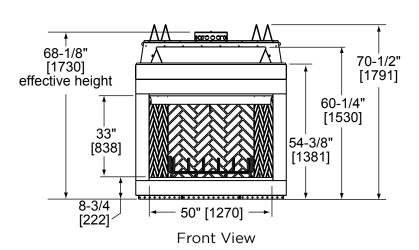

# **Exclaim 50**

Wood-burning Fireplace

| MODEL      | FRONT WIDTH |         | BACK WIDTH |         | HEIGHT |                              | DEPTH  |         | FIREBOX OPENING |
|------------|-------------|---------|------------|---------|--------|------------------------------|--------|---------|-----------------|
| EXCLAIM-50 | Actual      | Framing | Actual     | Framing | Actual | Rough<br>Opening<br>Framing* | Actual | Framing | 50 x 33         |
|            | 60-5/8      | 61-5/8  | 41-5/8     | 61-5/8  | 70-1/2 | 71                           | 29-1/2 | 30-1/2  |                 |

Top View

\* Framing must be filled in to top of front standoff after unit is installed.

Left Side View

Right Side View

Specifications Exclaim-50