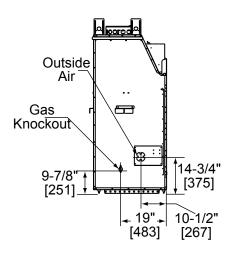

Top View

\* Framing must be filled in to top of front standoff after unit is installed.

Left Side View

Right Side View

Specifications Exclaim-50