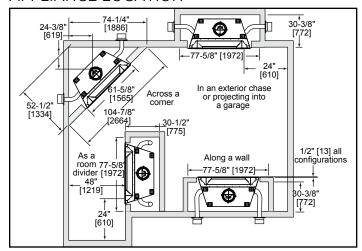

layout decision.

# **Exclaim 50**

Wood-burning Fireplace

| MODEL      | FRONT WIDTH |         | BACK WIDTH |         | HEIGHT |                              | DEPTH  |         | FIREBOX OPENING |
|------------|-------------|---------|------------|---------|--------|------------------------------|--------|---------|-----------------|
| EXCLAIM-50 | Actual      | Framing | Actual     | Framing | Actual | Rough<br>Opening<br>Framing* | Actual | Framing | 50 x 33         |
|            | 60-5/8      | 61-5/8  | 41-5/8     | 61-5/8  | 70-1/2 | 71                           | 29-1/2 | 30-1/2  |                 |



Top View

\* Framing must be filled in to top of front standoff after unit is installed.





Left Side View



Right Side View

Specifications Exclaim-50

### APPLIANCE LOCATION



### MANTEL PROJECTIONS



### MANTEL LEG/WALL PROJECTIONS



### **HEARTH EXTENSIONS**



#### FRAMING DIMENSIONS



## **CLEARANCE TO COMBUSTIBLES**



### HEARTH EXTENSION CONSTRUCTION



| PRODUCT LISTING CODES |        |  |  |  |  |
|-----------------------|--------|--|--|--|--|
| US                    | UL 127 |  |  |  |  |

Product information provided is not complete and is subject to change without notice. Product installation must adhere strictly to instructions accompanying product to avoid risk of fire and potential injury.

Additional information can be found online at www.heatnglo.com