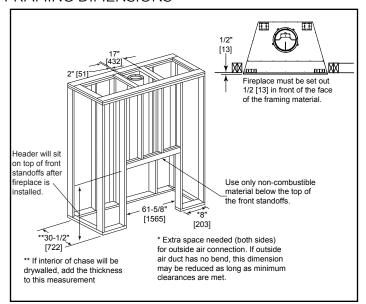

| HEIGHT |                              | DEPTH  |         | FIREBOX OPENING |
|------------|-------------|---------|------------|---------|--------|------------------------------|--------|---------|-----------------|
| EXCLAIM-50 | Actual      | Framing | Actual     | Framing | Actual | Rough<br>Opening<br>Framing* | Actual | Framing | 50 x 33         |
|            | 60-5/8      | 61-5/8  | 41-5/8     | 61-5/8  | 70-1/2 | 71                           | 29-1/2 | 30-1/2  |                 |



Top View

\* Framing must be filled in to top of front standoff after unit is installed.





Left Side View



Right Side View

Specifications Exclaim-50

### APPLIANCE LOCATION



### MANTEL PROJECTIONS



### MANTEL LEG/WALL PROJECTIONS



### **HEARTH EXTENSIONS**



#### FRAMING DIMENSIONS



## **CLEARANCE TO COMBUSTIBLES**



### HEARTH EXTENSION CONSTRUCTION



| PRODUCT LISTING CODES |        |  |  |  |  |
|-----------------------|--------|--|--|--|--|
| US                    | UL 127 |  |  |  |  |

Product information provided is not complete and is subject to change without notice. Product installation must adhere strictly to instructions accompanying product to avoid risk of fire and potential injury.

Additional information can be found online at www.heatnglo.com