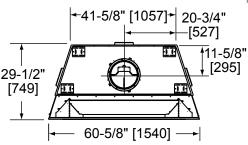

# **Exclaim 50**

Wood-burning Fireplace

| MODEL      | FRONT WIDTH |         | BACK WIDTH |         | HEIGHT |                              | DEPTH  |         | FIREBOX OPENING |
|------------|-------------|---------|------------|---------|--------|------------------------------|--------|---------|-----------------|
| EXCLAIM-50 | Actual      | Framing | Actual     | Framing | Actual | Rough<br>Opening<br>Framing* | Actual | Framing | 50 x 33         |
|            | 60-5/8      | 61-5/8  | 41-5/8     | 61-5/8  | 70-1/2 | 71                           | 29-1/2 | 30-1/2  |                 |

Top View

\* Framing must be filled in to top of front standoff after unit is installed.

Left Side View

Right Side View

Specifications Exclaim-50