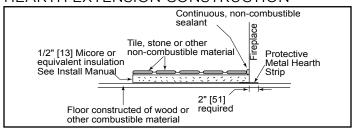

### **HEARTH EXTENSIONS**

### HEARTH EXTENSION CONSTRUCTION

| PRODUCT LISTING CODES |        |  |  |  |  |
|-----------------------|--------|--|--|--|--|
| US                    | UL 127 |  |  |  |  |

Product information provided is not complete and is subject to change without notice. Product installation must adhere strictly to instructions accompanying product to avoid risk of fire and potential injury.