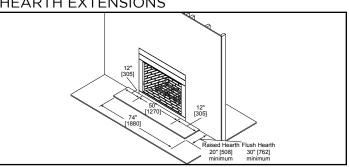

| BACK WIDTH |         | HEIGHT |                              | DEPTH  |         | FIREBOX OPENING |
|------------|-------------|---------|------------|---------|--------|------------------------------|--------|---------|-----------------|
| EXCLAIM-50 | Actual      | Framing | Actual     | Framing | Actual | Rough<br>Opening<br>Framing* | Actual | Framing | 50 x 33         |
|            | 60-5/8      | 61-5/8  | 41-5/8     | 61-5/8  | 70-1/2 | 71                           | 29-1/2 | 30-1/2  |                 |



Top View

\* Framing must be filled in to top of front standoff after unit is installed.





Left Side View



Right Side View

Specifications Exclaim-50

### APPLIANCE LOCATION



### MANTEL PROJECTIONS



### MANTEL LEG/WALL PROJECTIONS



### **HEARTH EXTENSIONS**



#### FRAMING DIMENSIONS



## **CLEARANCE TO COMBUSTIBLES**



### HEARTH EXTENSION CONSTRUCTION



| PRODUCT LISTING CODES |        |  |  |  |  |
|-----------------------|--------|--|--|--|--|
| US                    | UL 127 |  |  |  |  |

Product information provided is not complete and is subject to change without notice. Product installation must adhere strictly to instructions accompanying product to avoid risk of fire and potential injury.

Additional information can be found online at www.heatnglo.com