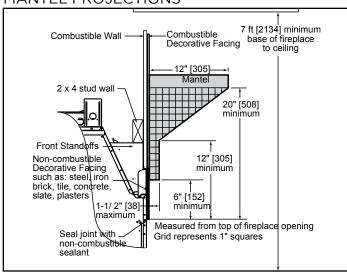

laim 50**

Wood-burning Fireplace

| MODEL      | FRONT WIDTH |         | BACK WIDTH |         | HEIGHT |                              | DEPTH  |         | FIREBOX OPENING |
|------------|-------------|---------|------------|---------|--------|------------------------------|--------|---------|-----------------|
| EXCLAIM-50 | Actual      | Framing | Actual     | Framing | Actual | Rough<br>Opening<br>Framing* | Actual | Framing | 50 x 33         |
|            | 60-5/8      | 61-5/8  | 41-5/8     | 61-5/8  | 70-1/2 | 71                           | 29-1/2 | 30-1/2  |                 |



Top View

\* Framing must be filled in to top of front standoff after unit is installed.





Left Side View



Right Side View

Specifications Exclaim-50

### APPLIANCE LOCATION



### MANTEL PROJECTIONS



### MANTEL LEG/WALL PROJECTIONS



### **HEARTH EXTENSIONS**



#### FRAMING DIMENSIONS



## **CLEARANCE TO COMBUSTIBLES**



### HEARTH EXTENSION CONSTRUCTION



| PRODUCT LISTING CODES |        |  |  |  |  |
|-----------------------|--------|--|--|--|--|
| US                    | UL 127 |  |  |  |  |

Product information provided is not complete and is subject to change without notice. Product installation must adhere strictly to instructions accompanying product to avoid risk of fire and potential injury.

Additional information can be found online at www.heatnglo.com