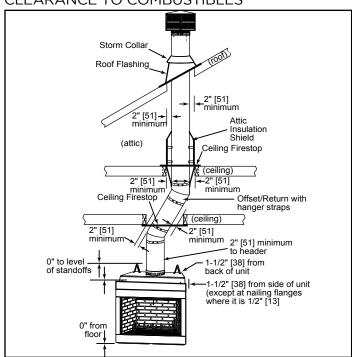

| DEPTH  |         | FIREBOX OPENING |
|------------|-------------|---------|------------|---------|--------|------------------------------|--------|---------|-----------------|
| EXCLAIM-50 | Actual      | Framing | Actual     | Framing | Actual | Rough<br>Opening<br>Framing* | Actual | Framing | 50 x 33         |
|            | 60-5/8      | 61-5/8  | 41-5/8     | 61-5/8  | 70-1/2 | 71                           | 29-1/2 | 30-1/2  |                 |



Top View

\* Framing must be filled in to top of front standoff after unit is installed.





Left Side View



Right Side View

Specifications Exclaim-50

### APPLIANCE LOCATION



### MANTEL PROJECTIONS



### MANTEL LEG/WALL PROJECTIONS



### **HEARTH EXTENSIONS**



#### FRAMING DIMENSIONS



## **CLEARANCE TO COMBUSTIBLES**



### HEARTH EXTENSION CONSTRUCTION



| PRODUCT LISTING CODES |        |  |  |  |  |
|-----------------------|--------|--|--|--|--|
| US                    | UL 127 |  |  |  |  |

Product information provided is not complete and is subject to change without notice. Product installation must adhere strictly to instructions accompanying product to avoid risk of fire and potential injury.

Additional information can be found online at www.heatnglo.com