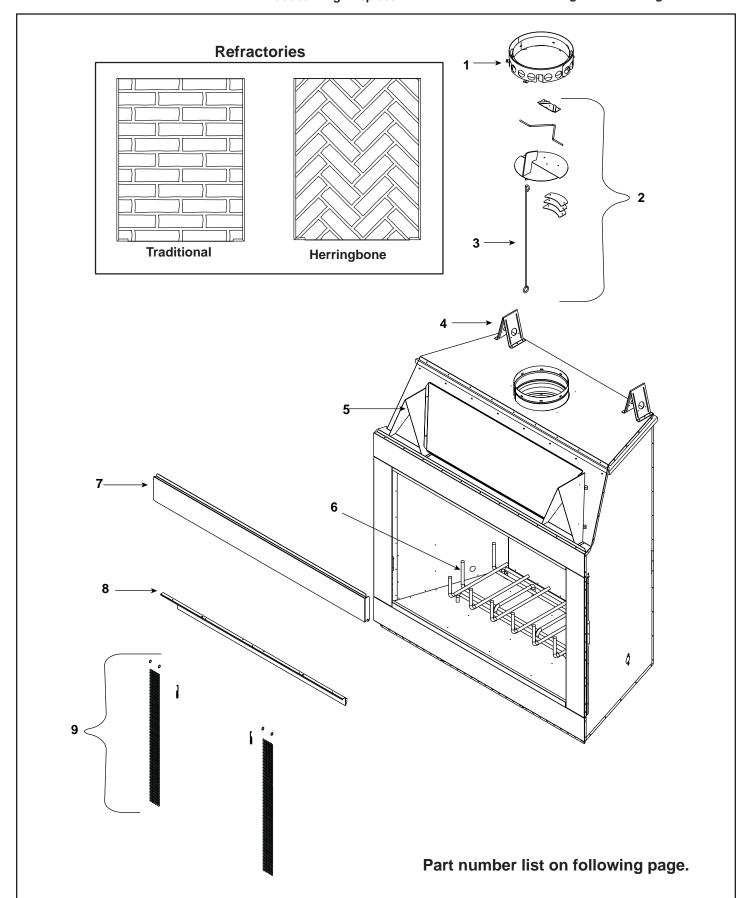

**EXCLAIM-42H, EXCLAIM-42T** 

HEAT&GLO

No one builds a better fire

Service Parts Diagram
42 in. Woodburning Fireplace

Beginning Manufacturing Date: March 2004 Ending Manufacturing Date: Active

## **EXCLAIM-42H, EXCLAIM-42T**

No one builds a better fire

Service Parts List 42 in. Woodburning Fireplace Beginning Manufacturing Date: March 2004 Ending Manufacturing Date: Active

IMPORTANT: THIS IS DATED INFORMATION. When requesting service or replacement parts for your appliance please provide model number and serial number. All parts listed in this manual may be ordered from an authorized dealer.

Stocked at Depot

| in this m | nanual may be ordered from an authorized dealer. | n this manual may be ordered from an authorized dealer. |             |          |
|-----------|--------------------------------------------------|---------------------------------------------------------|-------------|----------|
| ITEM      | DESCRIPTION                                      | COMMENTS                                                | PART NUMBER | at Depot |
| 1         | Starter Section Assembly                         |                                                         | 22072B      | Υ        |
| 2         | Damper Blade Assembly                            |                                                         | 29964       |          |
| 3         | Damper Control                                   |                                                         | 20549       |          |
|           | Damper Weight                                    |                                                         | 19785A      |          |
| 4         | Rear Top Standoff                                | Qty. 2 req.                                             | 19228       |          |
| 5         | Front Top Standoff                               | Qty. 2 req.                                             | 11864i      |          |
| 6         | Grate                                            |                                                         | GR38        | Y        |
| 7         | Upper Front                                      |                                                         | 4013-207    |          |
|           | Smoke Shield Kit                                 |                                                         | 35406       | Y        |
| 8         | Smoke Shield                                     |                                                         | 29946       |          |
|           | Rear Smoke Shelf                                 |                                                         | 35597       |          |
| 9         | Firescreen Assembly                              | Qty. 2 req.                                             | 4013-121    | Υ        |
|           | Firescreen Handle                                | 1 ea.                                                   | 4021-149    |          |
|           |                                                  |                                                         |             |          |
|           | Firescreen Rod                                   | Qty. 2 req.                                             | 28404       | Υ        |
|           | Outside Air Kit                                  |                                                         | AK22        |          |
|           | Fastener Pack                                    |                                                         | 17916B      |          |
|           | Outside Air Shield                               |                                                         | 33271       | Y        |
|           | 4 in. Outside Air Inlet Ring                     |                                                         | 25692       |          |
|           | Nailing Flange                                   | Qty. 4 req.                                             | 31190       |          |
|           | Refractory Retainer Kit                          |                                                         | 4013-090    |          |
|           | Refractory Retainer                              | Qty. 3 req.                                             | 11847       |          |
|           | Grate Retainer                                   | Qty. 2 req.                                             | 4017-060    |          |
|           | Screen Cover (top only)                          | Qty. 2 req.                                             | 29926       |          |
|           | Strip Protector                                  | Qty. 2 req.                                             | 18320       |          |
|           | Side Trim                                        | Qty. 2 req.                                             | 31326       |          |
|           | Powder Coat Touch-Up Paint                       |                                                         | 71479       |          |
|           | ·                                                |                                                         |             |          |
| Herring   | bone Refractory (EXCLAIM-42H)                    |                                                         |             |          |
|           | Herringbone Brick Refractory - Hearth            |                                                         | 4013-058    |          |
|           | Herringbone Brick Refractory - Left Side         |                                                         | 4013-056    |          |
|           | Herringbone Brick Refractory - Right Side        |                                                         | 4013-055    |          |
|           | Herringbone Brick Refractory - Back              |                                                         | 4013-061    |          |
| Traditio  | onal Refractory (EXCLAIM-42T)                    |                                                         |             |          |
|           | Traditional Brick Refractory - Hearth            |                                                         | 4013-058    |          |
|           | Traditional Brick Refractory - Side              | Qty. 2 req.                                             | 4013-052    |          |
|           | Traditional Brick Refractory - Back              |                                                         | 4013-059    |          |
|           |                                                  |                                                         |             |          |
|           | Installation Instructions & Owner's Manual       |                                                         | 4013-251    |          |