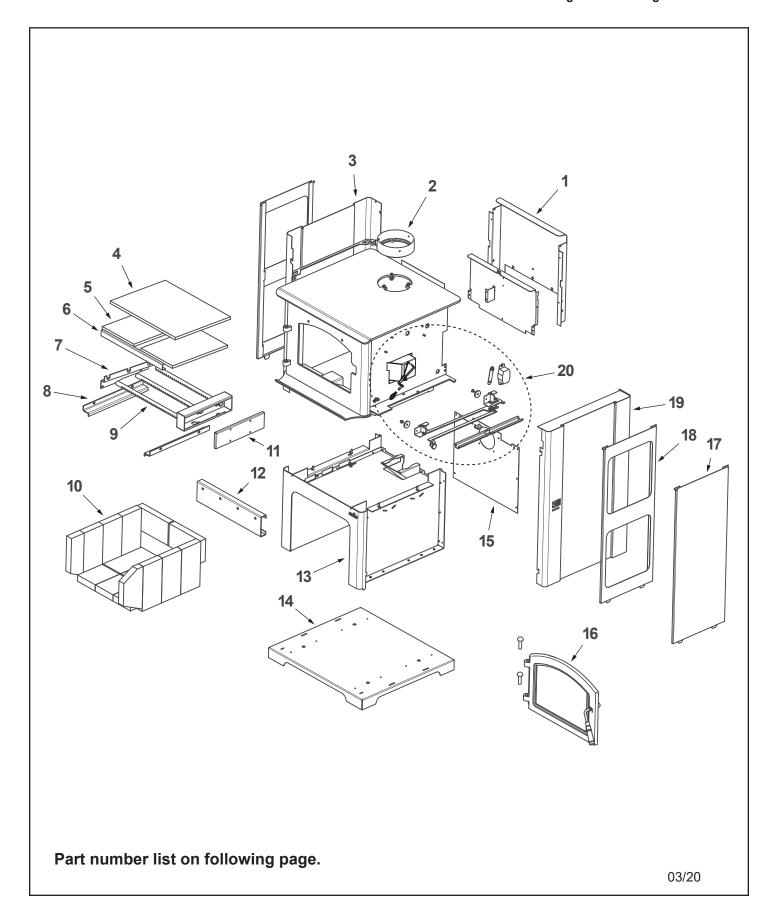

| 1 |
|---|
|---|

**Stocked** at Depot

| ITEM | DESCRIPTION                                                  | COMMENTS | PART NUMBER |   |
|------|--------------------------------------------------------------|----------|-------------|---|
| 1    | Air Channel, Convection w/Bracket (Retain Original SN Label) |          | SRV7039-107 |   |
| 2    | Flue Collar                                                  |          | SRV7000-302 |   |
| 3    | Panel Assembly, Side, Left                                   |          | SRV7039-030 | Υ |
| 4    | Ceramic Fiber Blanket, 1/2" Thick                            |          | 832-3390    | Υ |
| 5    | Baffle Board                                                 | Pkg of 2 | SRV7039-111 | Υ |
| 6    | Baffle Protection Channel                                    |          | SRV7039-144 |   |
| 7    | Tube Support Rack                                            |          | SRV7039-108 |   |
| 8    | Brick Retainer                                               |          | 7033-149    |   |
| 9    | Tube Channel Assembly                                        |          | SRV7039-004 | Y |

## **#10 Brick Set Assembly**

| 10   | Brick Assembly, Complete Set   |           | SRV7039-007 |   |
|------|--------------------------------|-----------|-------------|---|
| 10.1 | Brick, 9 x 4.5 x 1.25"         | Qty 9 Reg |             |   |
| 10.2 | Brick, 5.75 x 4.5 x 1.25"      | Qty 3 Reg |             |   |
| 10.3 | Brick, 8 x 4.5 x 1.25"         | Qty 2 Reg |             |   |
| 10.4 | Brick, See Diagram             |           |             |   |
| 10.5 | Brick, See Diagram             |           |             |   |
|      | Duinte Hannut                  | Pkg of 1  | 832-0550    | Υ |
|      | Brick, Uncut                   | Pkg of 6  | 832-3040    | Υ |
| 11   | Tube, Channel Top Access Cover |           | SRV7039-114 |   |
| 12   | Rear Channel Assembly          |           | SRV7039-001 |   |
| 13   | Pedestal Assembly              |           | SRV7039-037 |   |
| 14   | Pedestal Base                  |           | SRV7039-033 |   |
| 15   | Rear Cover, Pedestal           |           | SRV7039-163 |   |

|                |             |          |             | at Depot |
|----------------|-------------|----------|-------------|----------|
| ITEM           | DESCRIPTION | COMMENTS | PART NUMBER |          |
| #16 Door Asser | mbly        |          |             |          |
| 16.1           | 16.2        | 16.4     | 16.5        |          |

| 16   | Door Assembly                       |           | SRV7039-040 |   |
|------|-------------------------------------|-----------|-------------|---|
| 16.1 | Hinge Pin, 1/2"                     | Nickel    | SRV430-5320 |   |
| 16.2 | Rope, Door, 3/4" x 84"              | 7 Ft.     | 832-1680    | Υ |
| 16.3 | Door Glass Assembly                 |           | 7000-013    | Υ |
|      | Gasket, Glass Tape, 3/4" x 1/8"     | 5 Ft.     | 832-0460    | Υ |
| 16.4 | Glass Frame Set                     |           | GL-FRM-21M  |   |
|      | Screw Flat Head Phillips 8-32 x 1/2 | Pkg of 12 | 220-0490/12 | Υ |
| 16.5 | Door Handle Assembly                |           | SRV7033-071 | Υ |
|      | Cam Latch                           |           | SRV430-1141 |   |
|      | Door Handle                         |           | SRV7044-188 | Υ |
|      | Fiber Handle                        |           | SRV7060-212 |   |
|      | Key, Cam Latch                      |           | SRV430-1151 |   |
|      | Nut, 2-Wy Side-Lock Jam 3           | Pkg of 24 | 226-0100/24 | Υ |
|      | Washer, Sae, 3/8 (3 Ea)             | Pkg of 3  | 832-0990    | Υ |
| 17   | Blank Frame                         |           | SRV7039-171 |   |
| 18   | Tile Frame                          |           | SRV7039-170 |   |
| 19   | Panel Assembly, Side Right          |           | SRV7039-031 |   |

| #20 Burn Rate Control Assembly  20.1  20.2  20.3  20.4  20.5  20.6  20.7  20.9  20.9  20.9  20.9  20.9  20.9  20.9  20.9  20.9  20.9  20.9  20.9  20.9  20.9  20.9  20.9  20.9  20.9  20.9  20.9  20.9  20.9  20.9  20.9  20.9  20.9  20.9  20.9  20.9  20.9  20.9  20.9  20.9  20.9  20.9  20.9  20.9  20.9  20.9  20.9  20.9  20.9  20.9  20.9  20.9  20.9  20.9  20.9  20.9  20.9  20.9  20.9  20.9  20.9  20.9  20.9  20.9  20.9  20.9  20.9  20.9  20.9  20.9  20.9  20.9  20.9  20.9  20.9  20.9  20.9  20.9  20.9  20.9  20.9  20.9  20.9  20.9  20.9  20.9  20.9  20.9  20.9  20.9  20.9  20.9  20.9  20.9  20.9  20.9  20.9  20.9  20.9  20.9  20.9  20.9  20.9  20.9  20.9  20.9  20.9  20.9  20.9  20.9  20.9  20.9  20.9  20.9  20.9  20.9  20.9  20.9  20.9  20.9  20.9  20.9  20.9  20.9  20.9  20.9  20.9  20.9  20.9  20.9  20.9  20.9  20.9  20.9  20.9  20.9  20.9  20.9  20.9  20.9  20.9  20.9  20.9  20.9  20.9  20.9  20.9  20.9  20.9  20.9  20.9  20.9  20.9  20.9  20.9  20.9  20.9  20.9  20.9  20.9  20.9  20.9  20.9  20.9  20.9  20.9  20.9  20.9  20.9  20.9  20.9  20.9  20.9  20.9  20.9  20.9  20.9  20.9  20.9  20.9  20.9  20.9  20.9  20.9  20.9  20.9  20.9  20.9  20.9  20.9  20.9  20.9  20.9  20.9  20.9  20.9  20.9  20.9  20.9  20.9  20.9  20.9  20.9  20.9  20.9  20.9  20.9  20.9  20.9  20.9  20.9  20.9  20.9  20.9  20.9  20.9  20.9  20.9  20.9  20.9  20.9  20.9  20.9  20.9  20.9  20.9  20.9  20.9  20.9  20.9  20.9  20.9  20.9  20.9  20.9  20.9  20.9  20.9  20.9  20.9  20.9  20.9  20.9  20.9  20.9  20.9  20.9  20.9  20.9  20.9  20.9  20.9  20.9  20.9  20.9  20.9  20.9  20.9  20.9  20.9  20.9  20.9  20.9  20.9  20.9  20.9  20.9  20.9  20.9  20.9  20.9  20.9  20.9  20.9  20.9  20.9  20.9  20.9  20.9  20.9  20.9  20.9  20.9  20.9  20.9  20.9  20.9  20.9  20.9  20.9  20.9  20.9  20.9  20.9  20.9  20.9  20.9  20.9  20.9  20.9  20.9  20.9  20.9  20.9  20.9  20.9  20.9  20.9  20.9  20.9  20.9  20.9  20.9  20.9  20.9  20.9  20.9  20.9  20.9  20.9  20.9  20.9  20.9  20.9  20.9  20.9  20.9  20.9  20.9  20.9  20.9  20.9  20.9  20.9  20.9  20.9 |      | imber and serial number when requesting service parts from your |          |             | at Depot |
|--------------------------------------------------------------------------------------------------------------------------------------------------------------------------------------------------------------------------------------------------------------------------------------------------------------------------------------------------------------------------------------------------------------------------------------------------------------------------------------------------------------------------------------------------------------------------------------------------------------------------------------------------------------------------------------------------------------------------------------------------------------------------------------------------------------------------------------------------------------------------------------------------------------------------------------------------------------------------------------------------------------------------------------------------------------------------------------------------------------------------------------------------------------------------------------------------------------------------------------------------------------------------------------------------------------------------------------------------------------------------------------------------------------------------------------------------------------------------------------------------------------------------------------------------------------------------------------------------------------------------------------------------------------------------------------------------------------------------------------------------------------------------------------------------------------------------------------------------------------------------------------------------------------------------------------------------------------------------------------------------------------------------------------------------------------------------------------------------------------------------------|------|-----------------------------------------------------------------|----------|-------------|----------|
| 20.1 Burn Rate Control Assembly 20.2 Spring Handle, 1/4" 20.3 Door Gasket 20.4 Timer Air Control Assembly Rear Air Door Assembly Rear Air Door Assembly Rear Air Control Assembly Rear Air Control Assembly 20.5 Knob SRV7039-015 Y Rear Air Control Assembly 20.6 Rear Air Control Assembly 20.7 Air Control Rod Guide 20.8 Latch, Magnet 20.9 Timer Arm Assembly 20.9 Timer Arm Assembly 20.9 Timer (Only) Replacement Assembly 20.10 SRV7039-041                                                                                                                                                                                                                                                                                                                                                                                                                                                                                                                                                                                                                                                                                                                                                                                                                                                                                                                                                                                                                                                                                                                                                                                                                                                                                                                                                                                                                            | ITEM | DESCRIPTION                                                     | COMMENTS | PART NUMBER |          |
| 20.2       Spring Handle,1/4"       250-8340       Y         20.3       Door Gasket       7033-282       Y         20.4       Timer Air Control Assembly       SRV7039-015       Y         Rear Air Door Assembly       7037-013       Y         20.5       Knob       SRV7000-343         20.6       Rear Air Control Arm Assembly       SRV7039-034         20.7       Air Control Rod Guide       7033-210         20.8       Latch, Magnet       229-0631         20.9       Timer Arm Assembly       7033-034       Y         20.10       Timer (Only) Replacement Assembly       SRV480-1940       Y         Component Pack Assembly       SRV7039-041                                                                                                                                                                                                                                                                                                                                                                                                                                                                                                                                                                                                                                                                                                                                                                                                                                                                                                                                                                                                                                                                                                                                                                                                                                                                                                                                                                                                                                                                   | #2   | 20.1                                                            | 20.8     |             |          |
| 20.3         Door Gasket         7033-282         Y           20.4         Timer Air Control Assembly         SRV7039-015         Y           Rear Air Door Assembly         7037-013         Y           20.5         Knob         SRV7000-343           20.6         Rear Air Control Arm Assembly         SRV7039-034           20.7         Air Control Rod Guide         7033-210           20.8         Latch, Magnet         229-0631           20.9         Timer Arm Assembly         7033-034         Y           20.10         Timer (Only) Replacement Assembly         SRV480-1940         Y           Component Pack Assembly         SRV7039-041                                                                                                                                                                                                                                                                                                                                                                                                                                                                                                                                                                                                                                                                                                                                                                                                                                                                                                                                                                                                                                                                                                                                                                                                                                                                                                                                                                                                                                                                | 20.1 | Burn Rate Control Assembly                                      |          | 7039-016    |          |
| 20.4         Timer Air Control Assembly         SRV7039-015         Y           Rear Air Door Assembly         7037-013         Y           20.5         Knob         SRV7000-343           20.6         Rear Air Control Arm Assembly         SRV7039-034           20.7         Air Control Rod Guide         7033-210           20.8         Latch, Magnet         229-0631           20.9         Timer Arm Assembly         7033-034         Y           20.10         Timer (Only) Replacement Assembly         SRV480-1940         Y           Component Pack Assembly         SRV7039-041                                                                                                                                                                                                                                                                                                                                                                                                                                                                                                                                                                                                                                                                                                                                                                                                                                                                                                                                                                                                                                                                                                                                                                                                                                                                                                                                                                                                                                                                                                                              | 20.2 | Spring Handle,1/4"                                              |          | 250-8340    | Υ        |
| Rear Air Door Assembly         7037-013         Y           20.5         Knob         SRV7000-343           20.6         Rear Air Control Arm Assembly         SRV7039-034           20.7         Air Control Rod Guide         7033-210           20.8         Latch, Magnet         229-0631           20.9         Timer Arm Assembly         7033-034         Y           20.10         Timer (Only) Replacement Assembly         SRV480-1940         Y           Component Pack Assembly         SRV7039-041                                                                                                                                                                                                                                                                                                                                                                                                                                                                                                                                                                                                                                                                                                                                                                                                                                                                                                                                                                                                                                                                                                                                                                                                                                                                                                                                                                                                                                                                                                                                                                                                              | 20.3 | Door Gasket                                                     |          | 7033-282    | Υ        |
| 20.5         Knob         SRV7000-343           20.6         Rear Air Control Arm Assembly         SRV7039-034           20.7         Air Control Rod Guide         7033-210           20.8         Latch, Magnet         229-0631           20.9         Timer Arm Assembly         7033-034         Y           20.10         Timer (Only) Replacement Assembly         SRV480-1940         Y           Component Pack Assembly         SRV7039-041                                                                                                                                                                                                                                                                                                                                                                                                                                                                                                                                                                                                                                                                                                                                                                                                                                                                                                                                                                                                                                                                                                                                                                                                                                                                                                                                                                                                                                                                                                                                                                                                                                                                          | 20.4 | Timer Air Control Assembly                                      |          | SRV7039-015 | Υ        |
| 20.6         Rear Air Control Arm Assembly         SRV7039-034           20.7         Air Control Rod Guide         7033-210           20.8         Latch, Magnet         229-0631           20.9         Timer Arm Assembly         7033-034         Y           20.10         Timer (Only) Replacement Assembly         SRV480-1940         Y           Component Pack Assembly         SRV7039-041                                                                                                                                                                                                                                                                                                                                                                                                                                                                                                                                                                                                                                                                                                                                                                                                                                                                                                                                                                                                                                                                                                                                                                                                                                                                                                                                                                                                                                                                                                                                                                                                                                                                                                                          |      | Rear Air Door Assembly                                          |          | 7037-013    | Υ        |
| 20.7       Air Control Rod Guide       7033-210         20.8       Latch, Magnet       229-0631         20.9       Timer Arm Assembly       7033-034       Y         20.10       Timer (Only) Replacement Assembly       SRV480-1940       Y         Component Pack Assembly       SRV7039-041                                                                                                                                                                                                                                                                                                                                                                                                                                                                                                                                                                                                                                                                                                                                                                                                                                                                                                                                                                                                                                                                                                                                                                                                                                                                                                                                                                                                                                                                                                                                                                                                                                                                                                                                                                                                                                 | 20.5 | Knob                                                            |          | SRV7000-343 |          |
| 20.8         Latch, Magnet         229-0631           20.9         Timer Arm Assembly         7033-034         Y           20.10         Timer (Only) Replacement Assembly         SRV480-1940         Y           Component Pack Assembly         SRV7039-041                                                                                                                                                                                                                                                                                                                                                                                                                                                                                                                                                                                                                                                                                                                                                                                                                                                                                                                                                                                                                                                                                                                                                                                                                                                                                                                                                                                                                                                                                                                                                                                                                                                                                                                                                                                                                                                                 | 20.6 | Rear Air Control Arm Assembly                                   |          | SRV7039-034 |          |
| 20.9 Timer Arm Assembly 7033-034 Y 20.10 Timer (Only) Replacement Assembly SRV480-1940 Y Component Pack Assembly SRV7039-041                                                                                                                                                                                                                                                                                                                                                                                                                                                                                                                                                                                                                                                                                                                                                                                                                                                                                                                                                                                                                                                                                                                                                                                                                                                                                                                                                                                                                                                                                                                                                                                                                                                                                                                                                                                                                                                                                                                                                                                                   | 20.7 | Air Control Rod Guide                                           |          | 7033-210    |          |
| 20.9Timer Arm Assembly7033-034Y20.10Timer (Only) Replacement AssemblySRV480-1940YComponent Pack AssemblySRV7039-041                                                                                                                                                                                                                                                                                                                                                                                                                                                                                                                                                                                                                                                                                                                                                                                                                                                                                                                                                                                                                                                                                                                                                                                                                                                                                                                                                                                                                                                                                                                                                                                                                                                                                                                                                                                                                                                                                                                                                                                                            | 20.8 | Latch, Magnet                                                   |          | 229-0631    |          |
| 20.10 Timer (Only) Replacement Assembly SRV480-1940 Y Component Pack Assembly SRV7039-041                                                                                                                                                                                                                                                                                                                                                                                                                                                                                                                                                                                                                                                                                                                                                                                                                                                                                                                                                                                                                                                                                                                                                                                                                                                                                                                                                                                                                                                                                                                                                                                                                                                                                                                                                                                                                                                                                                                                                                                                                                      |      |                                                                 |          | 1           | Υ        |
| Component Pack Assembly SRV7039-041                                                                                                                                                                                                                                                                                                                                                                                                                                                                                                                                                                                                                                                                                                                                                                                                                                                                                                                                                                                                                                                                                                                                                                                                                                                                                                                                                                                                                                                                                                                                                                                                                                                                                                                                                                                                                                                                                                                                                                                                                                                                                            |      | *                                                               |          | 1           | +        |
|                                                                                                                                                                                                                                                                                                                                                                                                                                                                                                                                                                                                                                                                                                                                                                                                                                                                                                                                                                                                                                                                                                                                                                                                                                                                                                                                                                                                                                                                                                                                                                                                                                                                                                                                                                                                                                                                                                                                                                                                                                                                                                                                |      |                                                                 |          | 1           |          |
|                                                                                                                                                                                                                                                                                                                                                                                                                                                                                                                                                                                                                                                                                                                                                                                                                                                                                                                                                                                                                                                                                                                                                                                                                                                                                                                                                                                                                                                                                                                                                                                                                                                                                                                                                                                                                                                                                                                                                                                                                                                                                                                                |      |                                                                 |          |             |          |