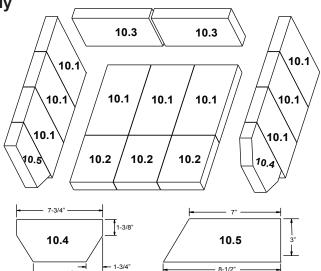

## **#10 Brick Set Assembly**

| 10   | Brick Assembly, Complete Set   |           | SRV7039-007 |   |
|------|--------------------------------|-----------|-------------|---|
| 10.1 | Brick, 9 x 4.5 x 1.25"         | Qty 9 Reg |             |   |
| 10.2 | Brick, 5.75 x 4.5 x 1.25"      | Qty 3 Reg |             |   |
| 10.3 | Brick, 8 x 4.5 x 1.25"         | Qty 2 Reg |             |   |
| 10.4 | Brick, See Diagram             |           |             |   |
| 10.5 | Brick, See Diagram             |           |             |   |
|      | Duinte Hannut                  | Pkg of 1  | 832-0550    | Υ |
|      | Brick, Uncut                   | Pkg of 6  | 832-3040    | Υ |
| 11   | Tube, Channel Top Access Cover |           | SRV7039-114 |   |
| 12   | Rear Channel Assembly          |           | SRV7039-001 |   |
| 13   | Pedestal Assembly              |           | SRV7039-037 |   |
| 14   | Pedestal Base                  |           | SRV7039-033 |   |
| 15   | Rear Cover, Pedestal           |           | SRV7039-163 |   |