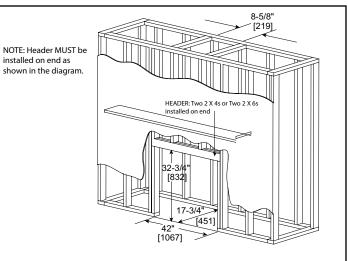

HEAT

No one builds a better fire

### COSMO36-IFT-B

[1181]



**Direct Vent Gas Fireplace** 



Please consult the manufacturer's

installation manual for all details and requirements before making a final





# MINIMUM FIREPLACE CLEARANCES / CLEARANCES TO COMBUSTIBLES



## APPLIANCE LOCATION



### WALL PENETRATION

HEAT&GLO

No one builds a better fire



# MANTEL LEG/WALL PROJECTIONS (acceptable on both sides of appliance)



## MINIMUM FRAMING DIMENSIONS



### NON-COMBUSTIBLE MANTEL PROJECTIONS

(or other materials above appliance)



#### MANTEL PROJECTIONS

(or other materials above appliance)



| PRODUCT LISTING CODES |                  |
|-----------------------|------------------|
| US                    | ANSI Z21.88-2017 |
| CAN                   | CSA 2.33-2017    |
| CUL US LISTED         | UL307B           |

is not complete and is subject to change without notice. Product installation must adhere strictly to instructions accompanying product to avoid risk of fire and potential injury.

Product information provided

Additional information can be found online at www.heatnglo.com