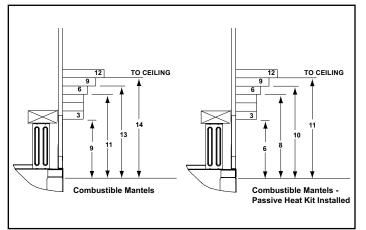

# MANTEL LEG/WALL PROJECTIONS (acceptable on both sides of appliance)

#### MANTEL PROJECTIONS

(or other materials above appliance)

| PRODUCT LISTING CODES |                  |
|-----------------------|------------------|
| US                    | ANSI Z21.88-2017 |
| CAN                   | CSA 2.33-2017    |
| CUL US LISTED         | UL307B           |