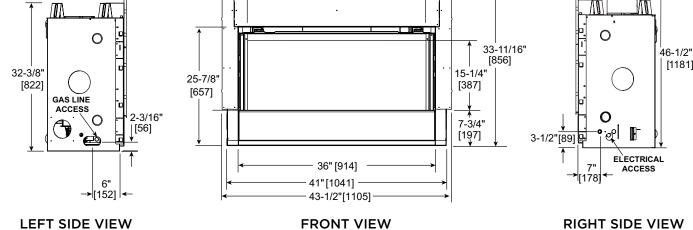

### COSMO36-IFT-B

[1181]

**Direct Vent Gas Fireplace** 

Please consult the manufacturer's

installation manual for all details and requirements before making a final

## MINIMUM FRAMING DIMENSIONS