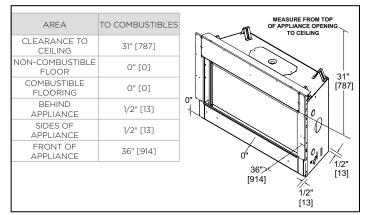

HEAT

No one builds a better fire

### COSMO36-IFT-B

[1181]



**Direct Vent Gas Fireplace** 



Please consult the manufacturer's

installation manual for all details and requirements before making a final





# MINIMUM FIREPLACE CLEARANCES / CLEARANCES TO COMBUSTIBLES



## APPLIANCE LOCATION



### WALL PENETRATION

HEAT&GLO

No one builds a better fire



# MANTEL LEG/WALL PROJECTIONS (acceptable on both sides of appliance)



## MINIMUM FRAMING DIMENSIONS



### NON-COMBUSTIBLE MANTEL PROJECTIONS

(or other materials above appliance)



#### MANTEL PROJECTIONS

(or other materials above appliance)



| PRODUCT LISTING CODES |                  |
|-----------------------|------------------|
| US                    | ANSI Z21.88-2017 |
| CAN                   | CSA 2.33-2017    |
| CUL US LISTED         | UL307B           |

is not complete and is subject to change without notice. Product installation must adhere strictly to instructions accompanying product to avoid risk of fire and potential injury.

Product information provided

Additional information