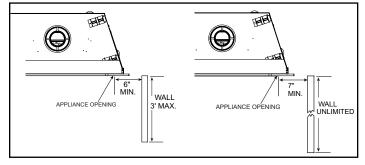

HEAT

No one builds a better fire

### COSMO36-IFT-B

[1181]



**Direct Vent Gas Fireplace** 



Please consult the manufacturer's

installation manual for all details and requirements before making a final





# MINIMUM FIREPLACE CLEARANCES / CLEARANCES TO COMBUSTIBLES



## APPLIANCE LOCATION



### WALL PENETRATION

HEAT&GLO

No one builds a better fire



# MANTEL LEG/WALL PROJECTIONS (acceptable on both sides of appliance)



## MINIMUM FRAMING DIMENSIONS



### NON-COMBUSTIBLE MANTEL PROJECTIONS

(or other materials above appliance)



#### MANTEL PROJECTIONS

(or other materials above appliance)



| PRODUCT LISTING CODES |                  |
|-----------------------|------------------|
| US                    | ANSI Z21.88-2017 |
| CAN                   | CSA 2.33-2017    |
| CUL US LISTED         | UL307B           |

is not complete and is subject to change without notice. Product installation must adhere strictly to instructions accompanying product to avoid risk of fire and potential injury.

Product information provided

Additional information can be found online at www.heatnglo.com