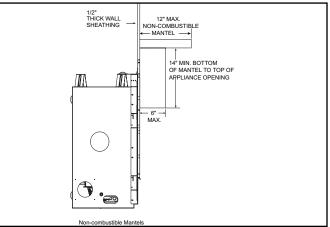

HEAT

No one builds a better fire

### COSMO36-IFT-B

[1181]



**Direct Vent Gas Fireplace** 



Please consult the manufacturer's

installation manual for all details and requirements before making a final





# MINIMUM FIREPLACE CLEARANCES / CLEARANCES TO COMBUSTIBLES



## APPLIANCE LOCATION



### WALL PENETRATION

HEAT&GLO

No one builds a better fire



# MANTEL LEG/WALL PROJECTIONS (acceptable on both sides of appliance)



## MINIMUM FRAMING DIMENSIONS



### NON-COMBUSTIBLE MANTEL PROJECTIONS

(or other materials above appliance)



#### MANTEL PROJECTIONS

(or other materials above appliance)



| PRODUCT LISTING CODES |                  |
|-----------------------|------------------|
| US                    | ANSI Z21.88-2017 |
| CAN                   | CSA 2.33-2017    |
| CUL US LISTED         | UL307B           |

is not complete and is subject to change without notice. Product installation must adhere strictly to instructions accompanying product to avoid risk of fire and potential injury.

Product information provided

Additional information can be found online at www.heatnglo.com