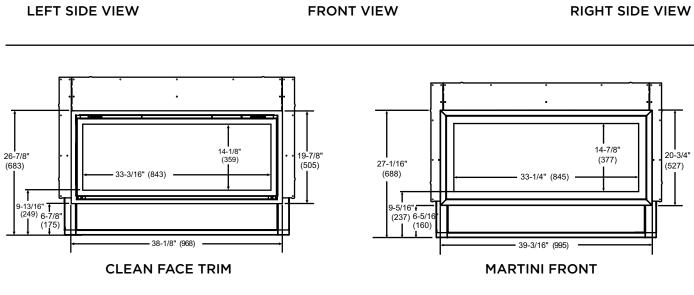

### COSMO36-IFT-B

[1181]

**Direct Vent Gas Fireplace** 

Please consult the manufacturer's

installation manual for all details and requirements before making a final

## MINIMUM FRAMING DIMENSIONS