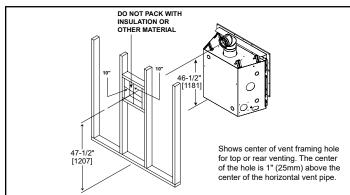

### WALL PENETRATION

HEAT&GLO

No one builds a better fire

## MINIMUM FRAMING DIMENSIONS