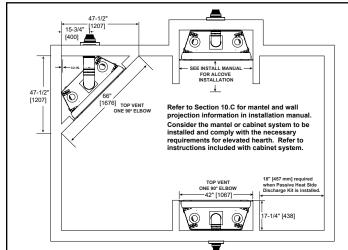

# MANTEL LEG/WALL PROJECTIONS (acceptable on both sides of appliance)

### NON-COMBUSTIBLE MANTEL PROJECTIONS

(or other materials above appliance)

#### MANTEL PROJECTIONS

(or other materials above appliance)

| PRODUCT LISTING CODES |                  |
|-----------------------|------------------|
| US                    | ANSI Z21.88-2017 |
| CAN                   | CSA 2.33-2017    |
| CUL US LISTED         | UL307B           |