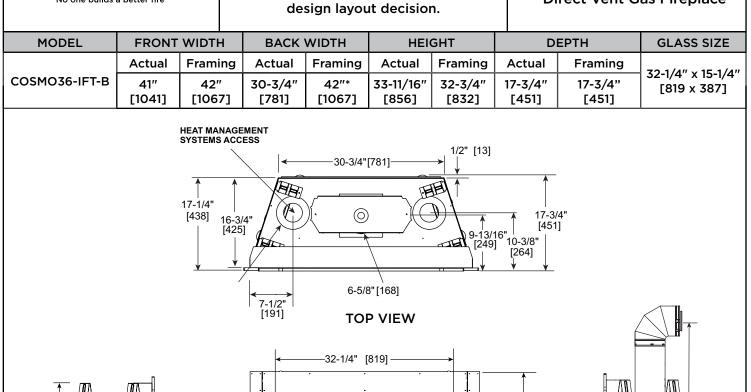

### COSMO36-IFT-B

[1181]

**Direct Vent Gas Fireplace** 

Please consult the manufacturer's

installation manual for all details and requirements before making a final

## MINIMUM FRAMING DIMENSIONS