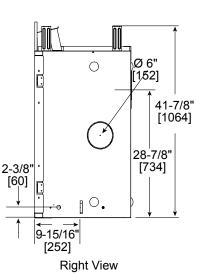

Specifications Caliber CNXT4842IFT



Please consult the manufacturer's installation manual for all details and requirements before making a final design layout decision.

# Caliber CNXT4842IFT Direct Vent Gas Fireplace

| MODEL       | FRONT WIDTH |         | BACK WIDTH |         | HEIGHT |         | DEPTH  |         | GLASS SIZE  |
|-------------|-------------|---------|------------|---------|--------|---------|--------|---------|-------------|
| CNXT4842IFT | Actual      | Framing | Actual     | Framing | Actual | Framing | Actual | Framing | 39 x 23-5/8 |
|             | 48          | 49      | 35-1/2     | 49      | 41-7/8 | 42-1/8  | 21     | 22      |             |









## MINIMUM FIREPLACE CLEARANCES

| AREA                              | TO COMBUSTIBLES (in inches) |
|-----------------------------------|-----------------------------|
| CLEARANCE TO CEILING              | 25                          |
| COMBUSTIBLE/NON-COMBUSTIBLE FLOOR | 0                           |
| SIDES OF APPLIANCE                | 0                           |
| FRONT OF APPLIANCE                | 36                          |

## APPLIANCE LOCATION



### **WALL PENETRATION**



## MANTEL LEG/WALL PROJECTIONS



## FRAMING DIMENSIONS



# **CLEARANCES TO COMBUSTIBLES**



# **MANTEL PROJECTIONS**



| PRODUCT LISTING CODES |                  |  |  |  |
|-----------------------|------------------|--|--|--|
| US                    | ANSI Z21.88-2014 |  |  |  |
| CAN