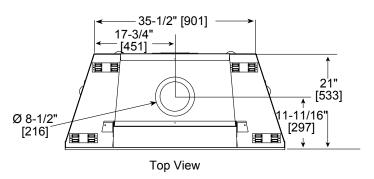

# Caliber CNXT4842IFT Direct Vent Gas Fireplace

| MODEL       | FRONT WIDTH |         | BACK WIDTH |         | HEIGHT |         | DEPTH  |         | GLASS SIZE  |
|-------------|-------------|---------|------------|---------|--------|---------|--------|---------|-------------|
| CNXT4842IFT | Actual      | Framing | Actual     | Framing | Actual | Framing | Actual | Framing | 39 x 23-5/8 |
|             | 48          | 49      | 35-1/2     | 49      | 41-7/8 | 42-1/8  | 21     | 22      |             |

## FRAMING DIMENSIONS