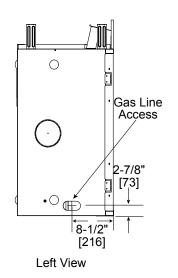

Specifications Caliber CNXT4842IFT



Please consult the manufacturer's installation manual for all details and requirements before making a final design layout decision.

# Caliber CNXT4842IFT Direct Vent Gas Fireplace

| MODEL       | FRONT WIDTH |         | BACK WIDTH |         | HEIGHT |         | DEPTH  |         | GLASS SIZE  |
|-------------|-------------|---------|------------|---------|--------|---------|--------|---------|-------------|
| CNXT4842IFT | Actual      | Framing | Actual     | Framing | Actual | Framing | Actual | Framing | 39 x 23-5/8 |
|             | 48          | 49      | 35-1/2     | 49      | 41-7/8 | 42-1/8  | 21     | 22      |             |









## MINIMUM FIREPLACE CLEARANCES

| AREA                              | TO COMBUSTIBLES (in inches) |
|-----------------------------------|-----------------------------|
| CLEARANCE TO CEILING              | 25                          |
| COMBUSTIBLE/NON-COMBUSTIBLE FLOOR | 0                           |
| SIDES OF APPLIANCE                | 0                           |
| FRONT OF APPLIANCE                | 36                          |

## APPLIANCE LOCATION



### **WALL PENETRATION**



## MANTEL LEG/WALL PROJECTIONS



## FRAMING DIMENSIONS



# **CLEARANCES TO COMBUSTIBLES**



# **MANTEL PROJECTIONS**



| PRODUCT LISTING CODES |                  |  |  |  |
|-----------------------|------------------|--|--|--|
| US                    | ANSI Z21.88-2014 |  |  |  |
| CAN