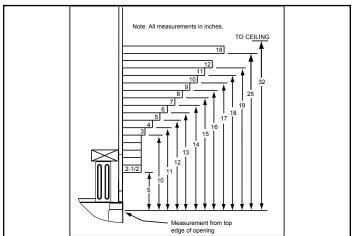

# **MANTEL PROJECTIONS**

| PRODUCT LISTING CODES |                  |  |  |  |
|-----------------------|------------------|--|--|--|
| US                    | ANSI Z21.88-2014 |  |  |  |
| CAN                   | CSA 2.33-2014    |  |  |  |
| C UL US LISTED        | UL307B           |  |  |  |