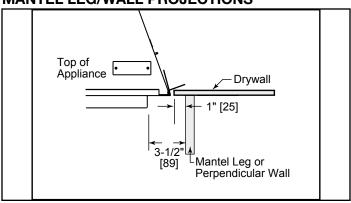

## MANTEL LEG/WALL PROJECTIONS

# **MANTEL PROJECTIONS**

| PRODUCT LISTING CODES |                  |  |  |  |
|-----------------------|------------------|--|--|--|
| US                    | ANSI Z21.88-2014 |  |  |  |
| CAN                   | CSA 2.33-2014    |  |  |  |
| C UL US LISTED        | UL307B           |  |  |  |