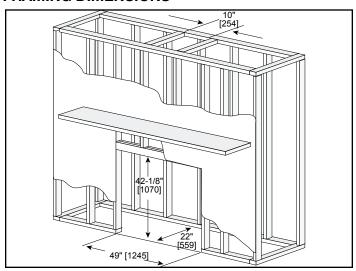

-------|
| CNXT4842IFT | Actual      | Framing | Actual     | Framing | Actual | Framing | Actual | Framing | 39 x 23-5/8 |
|             | 48          | 49      | 35-1/2     | 49      | 41-7/8 | 42-1/8  | 21     | 22      |             |









## MINIMUM FIREPLACE CLEARANCES

| AREA                              | TO COMBUSTIBLES (in inches) |
|-----------------------------------|-----------------------------|
| CLEARANCE TO CEILING              | 25                          |
| COMBUSTIBLE/NON-COMBUSTIBLE FLOOR | 0                           |
| SIDES OF APPLIANCE                | 0                           |
| FRONT OF APPLIANCE                | 36                          |

## APPLIANCE LOCATION



### **WALL PENETRATION**



## MANTEL LEG/WALL PROJECTIONS



## FRAMING DIMENSIONS



# **CLEARANCES TO COMBUSTIBLES**



# **MANTEL PROJECTIONS**



| PRODUCT LISTING CODES |                  |  |  |  |
|-----------------------|------------------|--|--|--|
| US                    | ANSI Z21.88-2014 |  |  |  |
| CAN                   | CSA 2.33-2014    |  |  |  |
| C UL US LISTED        | UL307B           |  |  |  |

Product information provided is not complete and is subject to change without notice. Product installation must adhere strictly to instructions accompanying product to avoid risk of fire and potential injury.

Additional information can be found online at www.heatilator.com