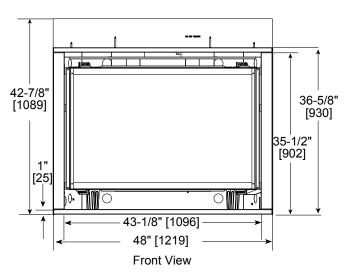

# Caliber CNXT4842IFT Direct Vent Gas Fireplace

| MODEL       | FRONT WIDTH |         | BACK WIDTH |         | HEIGHT |         | DEPTH  |         | GLASS SIZE  |
|-------------|-------------|---------|------------|---------|--------|---------|--------|---------|-------------|
| CNXT4842IFT | Actual      | Framing | Actual     | Framing | Actual | Framing | Actual | Framing | 39 x 23-5/8 |
|             | 48          | 49      | 35-1/2     | 49      | 41-7/8 | 42-1/8  | 21     | 22      |             |

## FRAMING DIMENSIONS