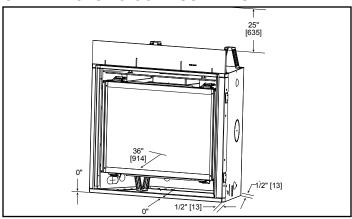

## MINIMUM FIREPLACE CLEARANCES

| AREA                              | TO COMBUSTIBLES (in inches) |
|-----------------------------------|-----------------------------|
| CLEARANCE TO CEILING              | 25                          |
| COMBUSTIBLE/NON-COMBUSTIBLE FLOOR | 0                           |
| SIDES OF APPLIANCE                | 0                           |
| FRONT OF APPLIANCE                | 36                          |

# **CLEARANCES TO COMBUSTIBLES**