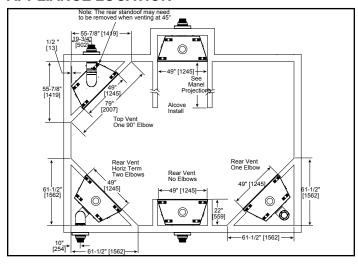

---------|---------|------------|---------|--------|---------|--------|---------|-------------|
| CNXT4842IFT | Actual      | Framing | Actual     | Framing | Actual | Framing | Actual | Framing | 39 x 23-5/8 |
|             | 48          | 49      | 35-1/2     | 49      | 41-7/8 | 42-1/8  | 21     | 22      |             |









## MINIMUM FIREPLACE CLEARANCES

| AREA                              | TO COMBUSTIBLES (in inches) |
|-----------------------------------|-----------------------------|
| CLEARANCE TO CEILING              | 25                          |
| COMBUSTIBLE/NON-COMBUSTIBLE FLOOR | 0                           |
| SIDES OF APPLIANCE                | 0                           |
| FRONT OF APPLIANCE                | 36                          |

## APPLIANCE LOCATION



### **WALL PENETRATION**



## MANTEL LEG/WALL PROJECTIONS



## FRAMING DIMENSIONS



# **CLEARANCES TO COMBUSTIBLES**



# **MANTEL PROJECTIONS**



| PRODUCT LISTING CODES |                  |  |  |  |
|-----------------------|------------------|--|--|--|
| US                    | ANSI Z21.88-2014 |  |  |  |
| CAN                   | CSA 2.33-2014    |  |  |  |
| C UL US LISTED        | UL307B           |  |  |  |

Product information provided is not complete and is subject to change without notice. Product installation must adhere strictly to instructions accompanying product to avoid risk of fire and potential injury.

Additional information can be found online at www.heatilator.com