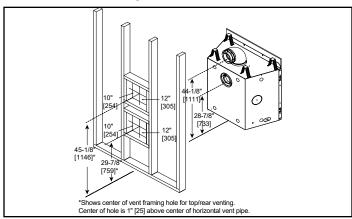

----|---------|--------|---------|--------|---------|-------------|
| CNXT4842IFT | Actual      | Framing | Actual     | Framing | Actual | Framing | Actual | Framing | 39 x 23-5/8 |
|             | 48          | 49      | 35-1/2     | 49      | 41-7/8 | 42-1/8  | 21     | 22      |             |









## MINIMUM FIREPLACE CLEARANCES

| AREA                              | TO COMBUSTIBLES (in inches) |
|-----------------------------------|-----------------------------|
| CLEARANCE TO CEILING              | 25                          |
| COMBUSTIBLE/NON-COMBUSTIBLE FLOOR | 0                           |
| SIDES OF APPLIANCE                | 0                           |
| FRONT OF APPLIANCE                | 36                          |

## APPLIANCE LOCATION



### **WALL PENETRATION**



## MANTEL LEG/WALL PROJECTIONS



## FRAMING DIMENSIONS



# **CLEARANCES TO COMBUSTIBLES**



# **MANTEL PROJECTIONS**



| PRODUCT LISTING CODES |                  |  |  |  |
|-----------------------|------------------|--|--|--|
| US                    | ANSI Z21.88-2014 |  |  |  |
| CAN                   | CSA 2.33-2014    |  |  |  |
| C UL US LISTED        | UL307B           |  |  |  |

Product information provided is not complete and is subject to change without notice. Product installation must adhere strictly to instructions accompanying product to avoid risk of fire and potential injury.

Additional information can be found online at www.heatilator.com