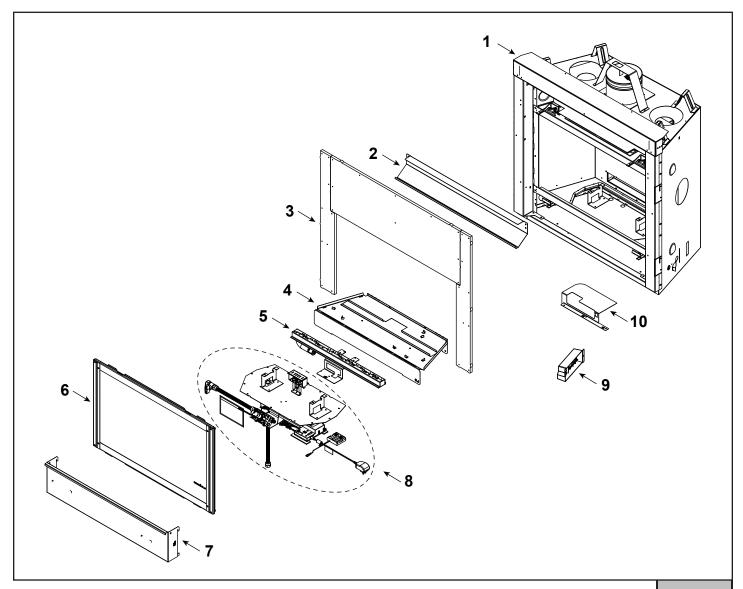

Stocked at depot

| ITEM | DESCRIPTION              | COMMENTS | PART NUMBER         |   |
|------|--------------------------|----------|---------------------|---|
| 1    | Non-Combustible Support  |          | 2492-104            |   |
| 2    | Top Fill                 |          | 2492-135            |   |
| 3    | Non-Combustible Assembly |          | 2492-079            |   |
| 4    | Base Pan                 |          | 2492-111            |   |
| 5    | Burner Assembly          |          | 2492-007            | Υ |
| 6    | Glass Door Assembly      |          | GLA-32HNG           | Υ |
| 7    | Lower Panel              |          | 2492-103            |   |
| 8    | Valve Assembly           |          | Refer to Valve Page |   |
| 9    | Junction box             |          | SRV4021-013         | Υ |
| 10   | Heat Shield, Components  |          | 2493-129            |   |