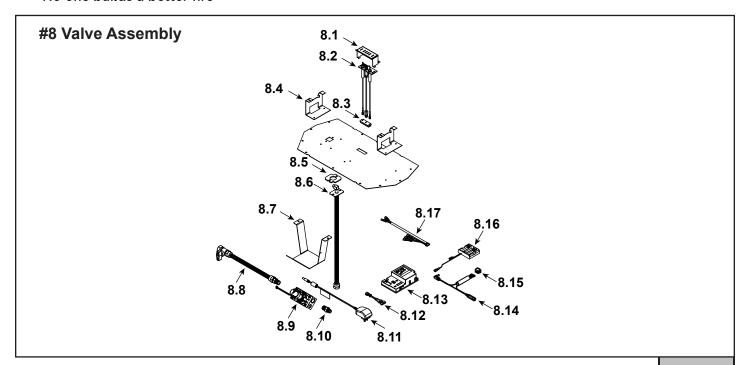

| 1 |
|---|
|---|

Stocked at Depot

| ITEM | DESCRIPTION                    | COMMENTS | PART NUMBER |   |
|------|--------------------------------|----------|-------------|---|
| 8.1  | Pilot Shield                   |          | 2491-123    |   |
| 8.2  | Pilot Assembly NG              |          | 2106-169    | Υ |
|      | Pilot Assembly Propane         |          | 2106-170    | Υ |
| 8.3  | Grommet                        |          | SRV2118-420 |   |
| 8.4  | Burner Support, Left and Right | 1 Set    | 2491-169    |   |
| 8.5  | Gasket                         |          | 2025-407    |   |
| 8.6  | Bulkhead W/Flex Tube           |          | 4021-428    | Υ |
| 8.7  | Valve Bracket                  |          | 2491-153    |   |
| 8.8  | Flex Ball Valve Assembly, 12"  |          | SRV302-320  | Υ |
| 0.0  | Valve NG                       |          | SRV2166-302 | Υ |
| 8.9  | Valve Propane                  |          | 2166-303    | Υ |
| 8.10 | Male Connector                 | Pkg of 5 | 303-315/5   | Υ |
| 8.11 | Transformer, 6 Volt Wall       |          | SRV2326-131 | Υ |
| 8.12 | Jumper Wire                    |          | SRV2187-198 | Υ |
| 8.13 | Module, Control IFT            |          | SRV2326-130 | Υ |
| 8.14 | Reset Switch Wire              |          | 2550-135    | Υ |
| 8.15 | Reset Switch                   |          | 2206-298    | Υ |
| 8.16 | Battery Holder 4AA, IFT        |          | SRV2326-134 | Υ |
| 8.17 | Harness, IFT 6 Pin Wiring      |          | SRV2326-132 | Υ |
|      | Orifice NG (#45C)              |          | 582-845     | Υ |
|      | Orifice Propane (1.25C)        |          | 582-8125    | Υ |