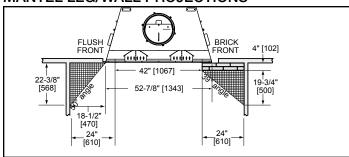

Specifications BIR42



Please consult the manufacturer's installation manual for all details and requirements before making a final design layout decision.

# Birmingham 42" Wood Fireplace

| MODEL | FRONT WIDTH |         | BACK WIDTH |         | HEIGHT |         | DEPTH  |         | FIREPLACE OPENING |
|-------|-------------|---------|------------|---------|--------|---------|--------|---------|-------------------|
| BIR42 | Actual      | Framing | Actual     | Framing | Actual | Framing | Actual | Framing | 42 x 38           |
|       | 52-7/8      | 53-7/8  | 37-1/8     | 53-7/8  | 74-1/8 | 74-1/2  | 27-1/2 | 28-1/2  |                   |



**Top View** 



Specifications BIR42

## APPLIANCE LOCATION



## **MANTEL PROJECTIONS**



## MANTEL LEG/WALL PROJECTIONS



#### **HEARTH EXTENSIONS**



## FRAMING DIMENSIONS



#### **CLEARANCES TO COMBUSTIBLES**



## **HEARTH EXTENSION CONSTRUCTION**



| PRODUCT LISTING CODES |    |        |  |
|-----------------------|----|--------|--|
|                       | US | UL 127 |  |

Product information provided is not complete and is subject to change without notice. Product installation must adhere strictly to instructions accompanying product to avoid risk of fire and potential injury.

Additional information can be found online at www.heatilator.com