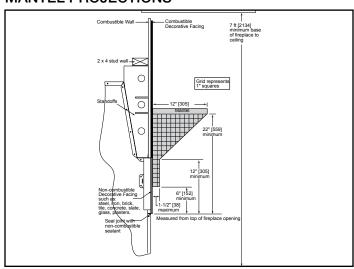

Specifications BIR42



Please consult the manufacturer's installation manual for all details and requirements before making a final design layout decision.

# Birmingham 42" Wood Fireplace

| MODEL | FRONT WIDTH |         | BACK WIDTH |         | HEIGHT |         | DEPTH  |         | FIREPLACE OPENING |
|-------|-------------|---------|------------|---------|--------|---------|--------|---------|-------------------|
| BIR42 | Actual      | Framing | Actual     | Framing | Actual | Framing | Actual | Framing | 42 x 38           |
|       | 52-7/8      | 53-7/8  | 37-1/8     | 53-7/8  | 74-1/8 | 74-1/2  | 27-1/2 | 28-1/2  |                   |



**Top View** 



Specifications BIR42

## APPLIANCE LOCATION



## **MANTEL PROJECTIONS**



## MANTEL LEG/WALL PROJECTIONS



#### **HEARTH EXTENSIONS**



## FRAMING DIMENSIONS



#### **CLEARANCES TO COMBUSTIBLES**



## **HEARTH EXTENSION CONSTRUCTION**



| PRODUCT LISTING CODES |    |        |  |
|-----------------------|----|--------|--|
|                       | US | UL 127 |  |

Product information provided is not complete and is subject to change without notice. Product installation must adhere strictly to instructions accompanying product to avoid risk of fire and potential injury.

Additional information can be found online at www.heatilator.com