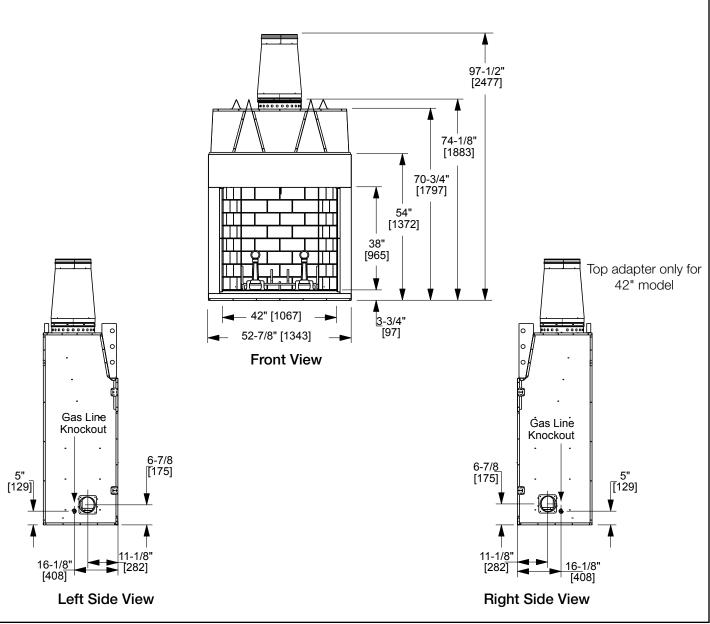

# Birmingham 42" Wood Fireplace

| MODEL | FRONT WIDTH |         | BACK WIDTH |         | HEIGHT |         | DEPTH  |         | FIREPLACE OPENING |
|-------|-------------|---------|------------|---------|--------|---------|--------|---------|-------------------|
| BIR42 | Actual      | Framing | Actual     | Framing | Actual | Framing | Actual | Framing | 42 x 38           |
|       | 52-7/8      | 53-7/8  | 37-1/8     | 53-7/8  | 74-1/8 | 74-1/2  | 27-1/2 | 28-1/2  |                   |

## FRAMING DIMENSIONS