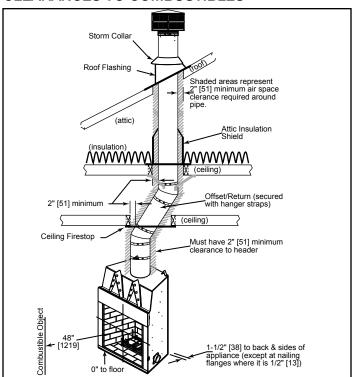

nual for all details and requirements before making a final design layout decision.

# Birmingham 42" Wood Fireplace

| MODEL | FRONT WIDTH |         | BACK WIDTH |         | HEIGHT |         | DEPTH  |         | FIREPLACE OPENING |
|-------|-------------|---------|------------|---------|--------|---------|--------|---------|-------------------|
| BIR42 | Actual      | Framing | Actual     | Framing | Actual | Framing | Actual | Framing | 42 x 38           |
|       | 52-7/8      | 53-7/8  | 37-1/8     | 53-7/8  | 74-1/8 | 74-1/2  | 27-1/2 | 28-1/2  |                   |



**Top View** 



Specifications BIR42

## APPLIANCE LOCATION



## **MANTEL PROJECTIONS**



## MANTEL LEG/WALL PROJECTIONS



#### **HEARTH EXTENSIONS**



## FRAMING DIMENSIONS



#### **CLEARANCES TO COMBUSTIBLES**



## **HEARTH EXTENSION CONSTRUCTION**



| PRODUCT LISTING CODES |    |        |  |
|-----------------------|----|--------|--|
|                       | US | UL 127 |  |

Product information provided is not complete and is subject to change without notice. Product installation must adhere strictly to instructions accompanying product to avoid risk of fire and potential injury.

Additional information can be found online at www.heatilator.com