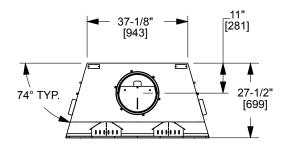

# Birmingham 42" Wood Fireplace

| MODEL | FRONT WIDTH |         | BACK WIDTH |         | HEIGHT |         | DEPTH  |         | FIREPLACE OPENING |
|-------|-------------|---------|------------|---------|--------|---------|--------|---------|-------------------|
| BIR42 | Actual      | Framing | Actual     | Framing | Actual | Framing | Actual | Framing | 42 x 38           |
|       | 52-7/8      | 53-7/8  | 37-1/8     | 53-7/8  | 74-1/8 | 74-1/2  | 27-1/2 | 28-1/2  |                   |

**Top View** 

Specifications BIR42