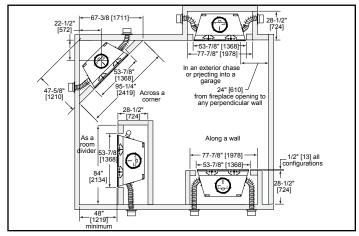

Specifications BIR42



Please consult the manufacturer's installation manual for all details and requirements before making a final design layout decision.

# Birmingham 42" Wood Fireplace

| MODEL | FRONT WIDTH |         | BACK WIDTH |         | HEIGHT |         | DEPTH  |         | FIREPLACE OPENING |
|-------|-------------|---------|------------|---------|--------|---------|--------|---------|-------------------|
| BIR42 | Actual      | Framing | Actual     | Framing | Actual | Framing | Actual | Framing | 42 x 38           |
|       | 52-7/8      | 53-7/8  | 37-1/8     | 53-7/8  | 74-1/8 | 74-1/2  | 27-1/2 | 28-1/2  |                   |



**Top View** 



Specifications BIR42

## APPLIANCE LOCATION



## **MANTEL PROJECTIONS**



## MANTEL LEG/WALL PROJECTIONS



#### **HEARTH EXTENSIONS**



## FRAMING DIMENSIONS



#### **CLEARANCES TO COMBUSTIBLES**



## **HEARTH EXTENSION CONSTRUCTION**



| PRODUCT LISTING CODES |    |        |  |
|-----------------------|----|--------|--|
|                       | US | UL 127 |  |

Product information provided is not complete and is subject to change without notice. Product installation must adhere strictly to instructions accompanying product to avoid risk of fire and potential injury.

Additional information can be found online at www.heatilator.com