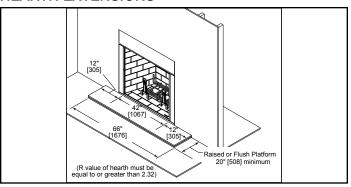

tions BIR42



Please consult the manufacturer's installation manual for all details and requirements before making a final design layout decision.

# Birmingham 42" Wood Fireplace

| MODEL | FRONT WIDTH |         | BACK WIDTH |         | HEIGHT |         | DEPTH  |         | FIREPLACE OPENING |
|-------|-------------|---------|------------|---------|--------|---------|--------|---------|-------------------|
| BIR42 | Actual      | Framing | Actual     | Framing | Actual | Framing | Actual | Framing | 42 x 38           |
|       | 52-7/8      | 53-7/8  | 37-1/8     | 53-7/8  | 74-1/8 | 74-1/2  | 27-1/2 | 28-1/2  |                   |



**Top View** 



Specifications BIR42

## APPLIANCE LOCATION



## **MANTEL PROJECTIONS**



## MANTEL LEG/WALL PROJECTIONS



#### **HEARTH EXTENSIONS**



## FRAMING DIMENSIONS



#### **CLEARANCES TO COMBUSTIBLES**



## **HEARTH EXTENSION CONSTRUCTION**



| PRODUCT LISTING CODES |    |        |  |
|-----------------------|----|--------|--|
|                       | US | UL 127 |  |

Product information provided is not complete and is subject to change without notice. Product installation must adhere strictly to instructions accompanying product to avoid risk of fire and potential injury.

Additional information can be found online at www.heatilator.com