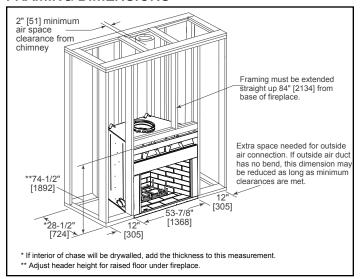

sult the manufacturer's installation manual for all details and requirements before making a final design layout decision.

# Birmingham 42" Wood Fireplace

| MODEL | FRONT WIDTH |         | BACK WIDTH |         | HEIGHT |         | DEPTH  |         | FIREPLACE OPENING |
|-------|-------------|---------|------------|---------|--------|---------|--------|---------|-------------------|
| BIR42 | Actual      | Framing | Actual     | Framing | Actual | Framing | Actual | Framing | 42 x 38           |
|       | 52-7/8      | 53-7/8  | 37-1/8     | 53-7/8  | 74-1/8 | 74-1/2  | 27-1/2 | 28-1/2  |                   |



**Top View** 



Specifications BIR42

## APPLIANCE LOCATION



## **MANTEL PROJECTIONS**



## MANTEL LEG/WALL PROJECTIONS



#### **HEARTH EXTENSIONS**



## FRAMING DIMENSIONS



#### **CLEARANCES TO COMBUSTIBLES**



## **HEARTH EXTENSION CONSTRUCTION**



| PRODUCT LISTING CODES |    |        |  |
|-----------------------|----|--------|--|
|                       | US | UL 127 |  |

Product information provided is not complete and is subject to change without notice. Product installation must adhere strictly to instructions accompanying product to avoid risk of fire and potential injury.

Additional information can be found online at www.heatilator.com