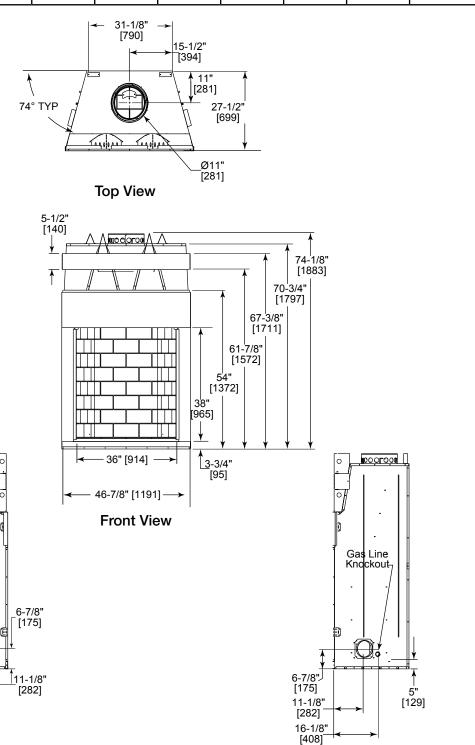

**Specifications** BIR36

Please consult the manufacturer's installation manual for all details and requirements before making a final design layout decision.

# Birmingham 36" Wood Fireplace

| MODEL | FRONT WIDTH |         | BACK WIDTH |         | HEIGHT |         | DEPTH  |         | FIREPLACE OPENING |
|-------|-------------|---------|------------|---------|--------|---------|--------|---------|-------------------|
| BIR36 | Actual      | Framing | Actual     | Framing | Actual | Framing | Actual | Framing | 36 x 38           |
|       | 46-7/8      | 47-7/8  | 31-1/8     | 47-7/8  | 74-1/8 | 74-1/4  | 27-1/2 | 28-1/2  |                   |

**Right Side View** 

00100000

Gas Line

16-1/8<u>"</u> [408]

Left Side View

5" [129]

neckout

Specifications BIR36