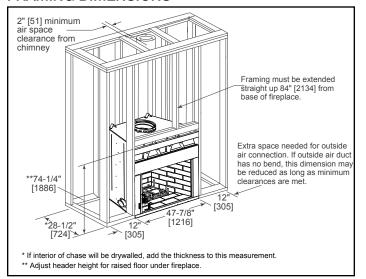

e making a final design layout decision.

# Birmingham 36" Wood Fireplace

| MODEL | FRONT WIDTH |         | BACK WIDTH |         | HEIGHT |         | DEPTH  |         | FIREPLACE OPENING |
|-------|-------------|---------|------------|---------|--------|---------|--------|---------|-------------------|
| BIR36 | Actual      | Framing | Actual     | Framing | Actual | Framing | Actual | Framing | 36 x 38           |
|       | 46-7/8      | 47-7/8  | 31-1/8     | 47-7/8  | 74-1/8 | 74-1/4  | 27-1/2 | 28-1/2  |                   |



**Right Side View** 

00100000

Gas Line

16-1/8<u>"</u> [408]

Left Side View

5" [129]

neckout

Specifications BIR36

## APPLIANCE LOCATION



## **MANTEL PROJECTIONS**



## MANTEL LEG/WALL PROJECTIONS



#### **HEARTH EXTENSIONS**



## FRAMING DIMENSIONS



#### **CLEARANCES TO COMBUSTIBLES**



## HEARTH EXTENSION CONSTRUCTION



| PRODUCT LISTING CODES |        |  |  |  |  |
|-----------------------|--------|--|--|--|--|
| US                    | UL 127 |  |  |  |  |

Product information provided is not complete and is subject to change without notice. Product installation must adhere strictly to instructions accompanying product to avoid risk of fire and potential injury.

Additional information can be found online at www.heatilator.com