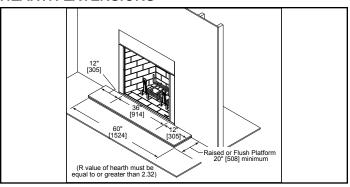

ls and requirements before making a final design layout decision.

# Birmingham 36" Wood Fireplace

| MODEL | FRONT WIDTH |         | BACK WIDTH |         | HEIGHT |         | DEPTH  |         | FIREPLACE OPENING |
|-------|-------------|---------|------------|---------|--------|---------|--------|---------|-------------------|
| BIR36 | Actual      | Framing | Actual     | Framing | Actual | Framing | Actual | Framing | 36 x 38           |
|       | 46-7/8      | 47-7/8  | 31-1/8     | 47-7/8  | 74-1/8 | 74-1/4  | 27-1/2 | 28-1/2  |                   |



**Right Side View** 

00100000

Gas Line

16-1/8<u>"</u> [408]

Left Side View

5" [129]

neckout

Specifications BIR36

## APPLIANCE LOCATION



## **MANTEL PROJECTIONS**



## MANTEL LEG/WALL PROJECTIONS



#### **HEARTH EXTENSIONS**



## FRAMING DIMENSIONS



#### **CLEARANCES TO COMBUSTIBLES**



## HEARTH EXTENSION CONSTRUCTION



| PRODUCT LISTING CODES |        |  |  |  |  |
|-----------------------|--------|--|--|--|--|
| US                    | UL 127 |  |  |  |  |

Product information provided is not complete and is subject to change without notice. Product installation must adhere strictly to instructions accompanying product to avoid risk of fire and potential injury.

Additional information can be found online at www.heatilator.com