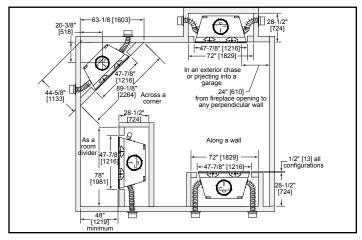

Specifications** BIR36



Please consult the manufacturer's installation manual for all details and requirements before making a final design layout decision.

# Birmingham 36" Wood Fireplace

| MODEL | FRONT WIDTH |         | BACK WIDTH |         | HEIGHT |         | DEPTH  |         | FIREPLACE OPENING |
|-------|-------------|---------|------------|---------|--------|---------|--------|---------|-------------------|
| BIR36 | Actual      | Framing | Actual     | Framing | Actual | Framing | Actual | Framing | 36 x 38           |
|       | 46-7/8      | 47-7/8  | 31-1/8     | 47-7/8  | 74-1/8 | 74-1/4  | 27-1/2 | 28-1/2  |                   |



**Right Side View** 

00100000

Gas Line

16-1/8<u>"</u> [408]

Left Side View

5" [129]

neckout

Specifications BIR36

## APPLIANCE LOCATION



## **MANTEL PROJECTIONS**



## MANTEL LEG/WALL PROJECTIONS



#### **HEARTH EXTENSIONS**



## FRAMING DIMENSIONS



#### **CLEARANCES TO COMBUSTIBLES**



## HEARTH EXTENSION CONSTRUCTION



| PRODUCT LISTING CODES |        |  |  |  |  |
|-----------------------|--------|--|--|--|--|
| US                    | UL 127 |  |  |  |  |

Product information provided is not complete and is subject to change without notice. Product installation must adhere strictly to instructions accompanying product to avoid risk of fire and potential injury.

Additional information can be found online at www.heatilator.com