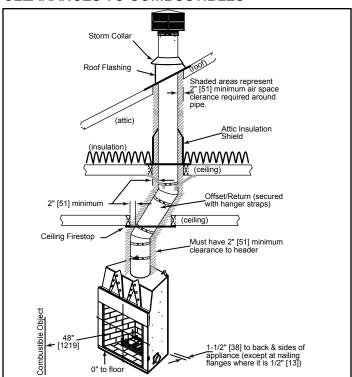

.

# Birmingham 36" Wood Fireplace

| MODEL | FRONT WIDTH |         | BACK WIDTH |         | HEIGHT |         | DEPTH  |         | FIREPLACE OPENING |
|-------|-------------|---------|------------|---------|--------|---------|--------|---------|-------------------|
| BIR36 | Actual      | Framing | Actual     | Framing | Actual | Framing | Actual | Framing | 36 x 38           |
|       | 46-7/8      | 47-7/8  | 31-1/8     | 47-7/8  | 74-1/8 | 74-1/4  | 27-1/2 | 28-1/2  |                   |



**Right Side View** 

00100000

Gas Line

16-1/8<u>"</u> [408]

Left Side View

5" [129]

neckout

Specifications BIR36

## APPLIANCE LOCATION



## **MANTEL PROJECTIONS**



## MANTEL LEG/WALL PROJECTIONS



#### **HEARTH EXTENSIONS**



## FRAMING DIMENSIONS



#### **CLEARANCES TO COMBUSTIBLES**



## HEARTH EXTENSION CONSTRUCTION



| PRODUCT LISTING CODES |        |  |  |  |  |
|-----------------------|--------|--|--|--|--|
| US                    | UL 127 |  |  |  |  |

Product information provided is not complete and is subject to change without notice. Product installation must adhere strictly to instructions accompanying product to avoid risk of fire and potential injury.

Additional information can be found online at www.heatilator.com