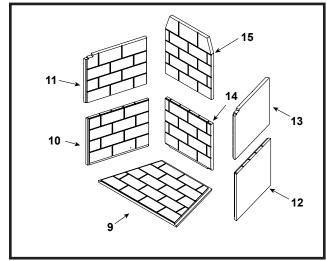

## **Traditional Molded Brick Panel**

| in this manual may be ordered from an authorized dealer. |                                                                                                |          |             | at Depot |
|----------------------------------------------------------|------------------------------------------------------------------------------------------------|----------|-------------|----------|
| ITEM                                                     | DESCRIPTION                                                                                    | COMMENTS | PART NUMBER |          |
| Tradit                                                   | ional Molded Brick Panel                                                                       |          |             |          |
| 10                                                       | Lower Left Panel                                                                               |          | 4059-350    |          |
| 11                                                       | Upper Left Panel                                                                               |          | 4059-351    |          |
| 12                                                       | Lower Right Panel                                                                              |          | 4059-352    |          |
| 13                                                       | Upper Right Panel                                                                              |          | 4059-353    |          |
| 14                                                       | Lower Rear Panel                                                                               |          | 4059-554    |          |
| 15                                                       | Upper Rear Panel                                                                               |          | 4059-555    |          |
| Herrir                                                   | ngbone Molded Brick Panel                                                                      |          |             |          |
| 16                                                       | Lower Left Panel                                                                               |          | 4059-357    |          |
| 17                                                       | Upper Left Panel                                                                               |          | 4059-358    |          |
| 18                                                       | Lower Right Panel                                                                              |          | 4059-359    |          |
| 19                                                       | Upper Right Panel                                                                              |          | 4059-360    |          |
| 20                                                       | Lower Rear Panel                                                                               |          | 4059-561    |          |
| 21                                                       | Upper Rear Panel                                                                               |          | 4059-562    |          |
|                                                          | Refractory Fastener Pack                                                                       |          | 4059-043    |          |
|                                                          | Contains:25 #6 X 1 1/2" Panhead screw, 3/32" Drill Bit, 17 T- Brackets, 2 Y-Brackets, 6 Clips, |          |             |          |