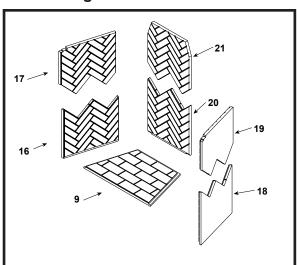

## **Herringbone Molded Brick Panel**

IMPORTANT: THIS IS DATED INFORMATION. When requesting service or replacement parts for your appliance please provide model number and serial number. All parts listed in this manual may be ordered from an authorized dealer.

| in this manual may be ordered from an authorized dealer. |                                                                                                |          |             | at Depot |
|----------------------------------------------------------|------------------------------------------------------------------------------------------------|----------|-------------|----------|
| ITEM                                                     | DESCRIPTION                                                                                    | COMMENTS | PART NUMBER |          |
| Tradit                                                   | ional Molded Brick Panel                                                                       |          |             |          |
| 10                                                       | Lower Left Panel                                                                               |          | 4059-350    |          |
| 11                                                       | Upper Left Panel                                                                               |          | 4059-351    |          |
| 12                                                       | Lower Right Panel                                                                              |          | 4059-352    |          |
| 13                                                       | Upper Right Panel                                                                              |          | 4059-353    |          |
| 14                                                       | Lower Rear Panel                                                                               |          | 4059-554    |          |
| 15                                                       | Upper Rear Panel                                                                               |          | 4059-555    |          |
| Herrir                                                   | ngbone Molded Brick Panel                                                                      |          |             |          |
| 16                                                       | Lower Left Panel                                                                               |          | 4059-357    |          |
| 17                                                       | Upper Left Panel                                                                               |          | 4059-358    |          |
| 18                                                       | Lower Right Panel                                                                              |          | 4059-359    |          |
| 19                                                       | Upper Right Panel                                                                              |          | 4059-360    |          |
| 20                                                       | Lower Rear Panel                                                                               |          | 4059-561    |          |
| 21                                                       | Upper Rear Panel                                                                               |          | 4059-562    |          |
|                                                          | Refractory Fastener Pack                                                                       |          | 4059-043    |          |
|                                                          | Contains:25 #6 X 1 1/2" Panhead screw, 3/32" Drill Bit, 17 T- Brackets, 2 Y-Brackets, 6 Clips, |          |             |          |