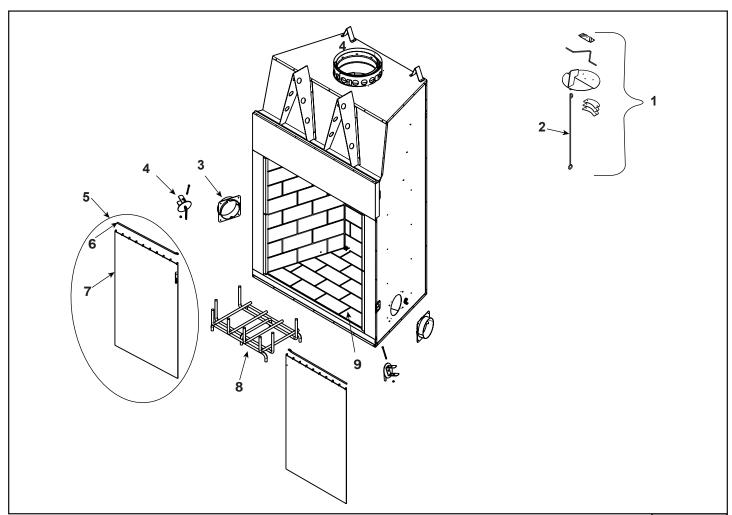

36" Woodburning Fireplace

Beginning Manufacturing Date: Jan 2009 **Ending Manufacturing Date: Nov 2011** 

IMPORTANT: THIS IS DATED INFORMATION. When requesting service or replacement parts for your appliance please provide model number and serial number. All parts listed

|      | arts for your appliance please provide model number and serial number. All parts listed this manual may be ordered from an authorized dealer. |           |             |          |  |
|------|-----------------------------------------------------------------------------------------------------------------------------------------------|-----------|-------------|----------|--|
| ITEM | DESCRIPTION                                                                                                                                   | COMMENTS  | PART NUMBER | at Depot |  |
| 1    | Damper Blade Assembly                                                                                                                         |           | 4059-030    |          |  |
| 2    | Damper Control                                                                                                                                |           | 35159       |          |  |
| 3    | Outside Air Collar Assembly                                                                                                                   | Qty 2 req | 4059-037    |          |  |
| 4    | OA Door                                                                                                                                       | Qty 2 req | 4059-049    |          |  |
| 5    | Firescreen Assembly W/Rod                                                                                                                     | Qty 2 req | 4059-053    | Υ        |  |
| 6    | Screen Rod                                                                                                                                    | Qty 2 req | SRV4059-512 | Υ        |  |
|      | Screen Rod Clips                                                                                                                              | Qty 2 req | 4059-111    | Υ        |  |
| 7    | Firescreen Assembly                                                                                                                           |           | 4059-054    |          |  |
| 8    | Grate Assembly                                                                                                                                |           | GR30        | Y        |  |
| 9    | Hearth Molded Brick Panel                                                                                                                     |           | SRV4059-055 |          |  |
|      | Mortar                                                                                                                                        | 25 LB Box | 4059-316    |          |  |
| ·    | Outside Air Hood                                                                                                                              | Qty 2 req | SRV4059-051 |          |  |
|      | Installation Manual                                                                                                                           |           | 4059-340    |          |  |

Stocked

Beginning Manufacturing Date: Jan 2009 Ending Manufacturing Date: Nov 2011