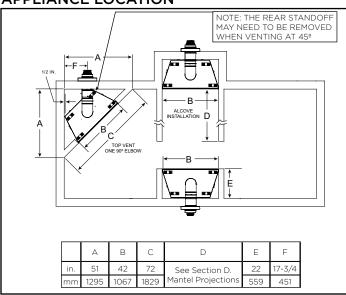

--|
| 6000CMOD | Actual      | Framing | Actual     | Framing | Actual | Framing | Actual | Framing | 32 x 21-1/2 |
|          | 41          | 42      | 28-1/2     | 42      | 39-7/8 | 40-1/8  | 21-1/2 | 22      |             |



**Specifications** 6000 Modern

### MINIMUM FIREPLACE CLEARANCES

| AREA                  | TO COMBUSTIBLES<br>(in inches) |  |  |  |
|-----------------------|--------------------------------|--|--|--|
| CLEARANCE TO CEILING  | 25                             |  |  |  |
| NON-COMBUSTIBLE FLOOR | 0                              |  |  |  |
| COMBUSTIBLE FLOORING  | 0                              |  |  |  |
| BEHIND APPLIANCE      | 1/2                            |  |  |  |
| SIDES OF APPLIANCE    | 1/2                            |  |  |  |

# **APPLIANCE LOCATION**



# MANTEL LEG/WALL PROJECTIONS



### FRAMING DIMENSIONS



# **CLEARANCES TO COMBUSTIBLES**



### MANTEL PROJECTIONS



| PRODUCT LISTING CODES |                  |  |  |  |
|-----------------------|------------------|--|--|--|
| US                    | ANSI Z21.50-2014 |  |  |  |
| CAN                   | CSA 2.22-2014    |  |  |  |
| C UL US LISTED        | UL307B           |  |  |  |

Product information provided is not complete and is subject to change without notice. Product installation must adhere strictly to instructions accompanying product to avoid risk of fire and potential injury.

Additional information can be found online at www.heatnglo.com