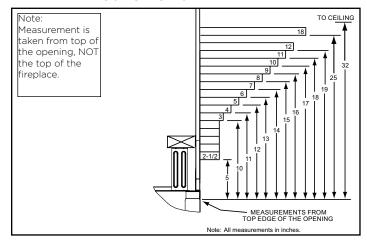

# MANTEL LEG/WALL PROJECTIONS

### MANTEL PROJECTIONS

| PRODUCT LISTING CODES |                  |  |  |  |
|-----------------------|------------------|--|--|--|
| US                    | ANSI Z21.50-2014 |  |  |  |
| CAN                   | CSA 2.22-2014    |  |  |  |
| C UL US LISTED        | UL307B           |  |  |  |