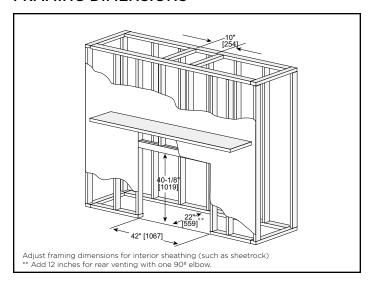

ng | Actual | Framing | Actual | Framing | 32 x 21-1/2 |
|          | 41          | 42      | 28-1/2     | 42      | 39-7/8 | 40-1/8  | 21-1/2 | 22      |             |



**Specifications** 6000 Modern

### MINIMUM FIREPLACE CLEARANCES

| AREA                  | TO COMBUSTIBLES<br>(in inches) |  |  |  |
|-----------------------|--------------------------------|--|--|--|
| CLEARANCE TO CEILING  | 25                             |  |  |  |
| NON-COMBUSTIBLE FLOOR | 0                              |  |  |  |
| COMBUSTIBLE FLOORING  | 0                              |  |  |  |
| BEHIND APPLIANCE      | 1/2                            |  |  |  |
| SIDES OF APPLIANCE    | 1/2                            |  |  |  |

# **APPLIANCE LOCATION**



# MANTEL LEG/WALL PROJECTIONS



### FRAMING DIMENSIONS



# **CLEARANCES TO COMBUSTIBLES**



### MANTEL PROJECTIONS



| PRODUCT LISTING CODES |                  |  |  |  |
|-----------------------|------------------|--|--|--|
| US                    | ANSI Z21.50-2014 |  |  |  |
| CAN                   | CSA 2.22-2014    |  |  |  |
| C UL US LISTED        | UL307B           |  |  |  |

Product information provided is not complete and is subject to change without notice. Product installation must adhere strictly to instructions accompanying product to avoid risk of fire and potential injury.

Additional information can be found online at www.heatnglo.com