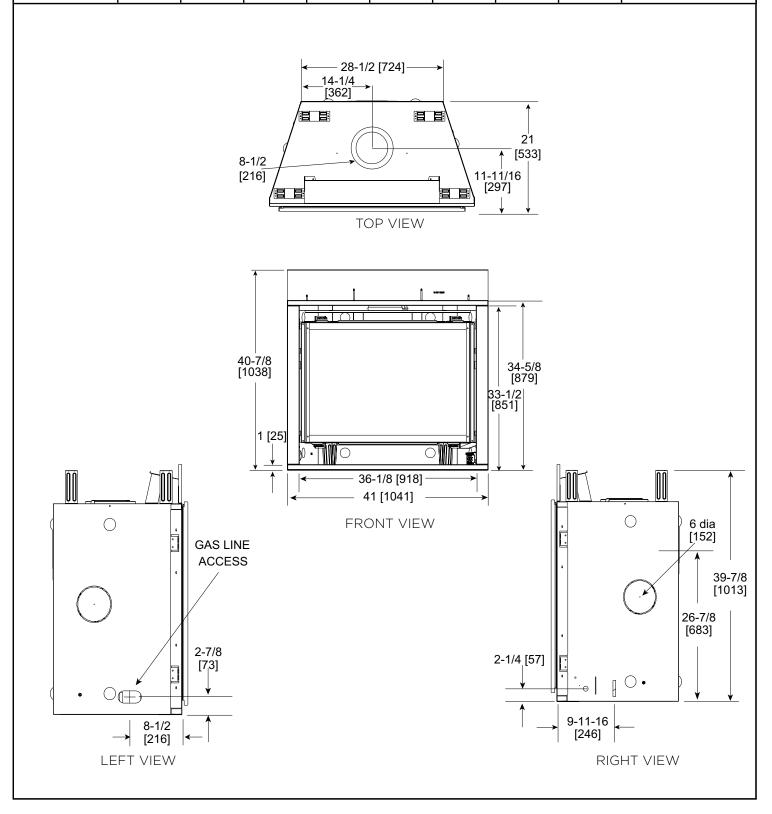

# 6000 Modern Direct Vent Gas Fireplace

| MODEL    | FRONT WIDTH |         | BACK WIDTH |         | HEIGHT |         | DEPTH  |         | GLASS SIZE  |
|----------|-------------|---------|------------|---------|--------|---------|--------|---------|-------------|
| 6000CMOD | Actual      | Framing | Actual     | Framing | Actual | Framing | Actual | Framing | 32 x 21-1/2 |
|          | 41          | 42      | 28-1/2     | 42      | 39-7/8 | 40-1/8  | 21-1/2 | 22      |             |

### MINIMUM FIREPLACE CLEARANCES

| AREA                  | TO COMBUSTIBLES<br>(in inches) |  |  |  |
|-----------------------|--------------------------------|--|--|--|
| CLEARANCE TO CEILING  | 25                             |  |  |  |
| NON-COMBUSTIBLE FLOOR | 0                              |  |  |  |
| COMBUSTIBLE FLOORING  | 0                              |  |  |  |
| BEHIND APPLIANCE      | 1/2                            |  |  |  |
| SIDES OF APPLIANCE    | 1/2                            |  |  |  |