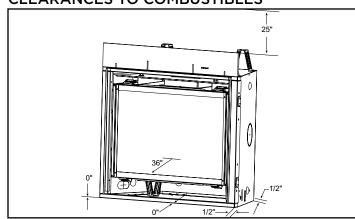

### MINIMUM FIREPLACE CLEARANCES

| AREA                  | TO COMBUSTIBLES<br>(in inches) |  |  |  |
|-----------------------|--------------------------------|--|--|--|
| CLEARANCE TO CEILING  | 25                             |  |  |  |
| NON-COMBUSTIBLE FLOOR | 0                              |  |  |  |
| COMBUSTIBLE FLOORING  | 0                              |  |  |  |
| BEHIND APPLIANCE      | 1/2                            |  |  |  |
| SIDES OF APPLIANCE    | 1/2                            |  |  |  |

# **CLEARANCES TO COMBUSTIBLES**