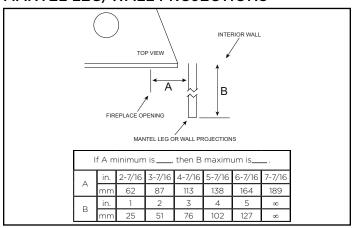

# MANTEL LEG/WALL PROJECTIONS

### MANTEL PROJECTIONS

| PRODUCT LISTING CODES |                  |  |  |  |
|-----------------------|------------------|--|--|--|
| US                    | ANSI Z21.50-2014 |  |  |  |
| CAN                   | CSA 2.22-2014    |  |  |  |
| C UL US LISTED        | UL307B           |  |  |  |