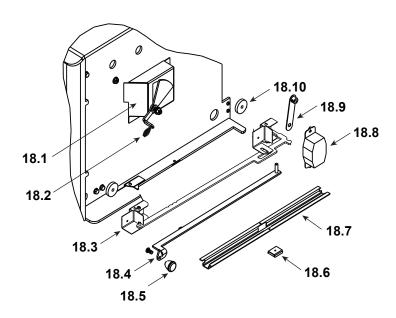

## **#18 Burn Rate Control Assembly**

| 18.1  | Burn Rate Control Assembly                 | 7039-016    |   |
|-------|--------------------------------------------|-------------|---|
| 18.2  | Spring Handle, 1/4" Black                  | SRV7000-614 | Υ |
| 18.3  | Timer Air Control Assembly                 | SRV7039-015 | Υ |
|       | Rear Air Door Assembly                     | 7037-013    | Υ |
| 18.4  | Rear Air Control Arm Assembly              | SRV7039-053 |   |
| 18.5  | Start-Up Control Knob                      | SRV7000-343 |   |
| 18.6  | Latch, Magnet - for Air Control            | SRV229-0631 |   |
| 18.7  | Air Control Rod Guide                      | 7033-210    |   |
| 18.8  | Timer (Only) Replacement Assembly          | SRV480-1940 | Υ |
| 18.9  | Timer Arm Assembly                         | 7033-034    | Υ |
| 18.10 | Door Gasket - Front & Rear Air Timer Doors | 7033-282    | Υ |