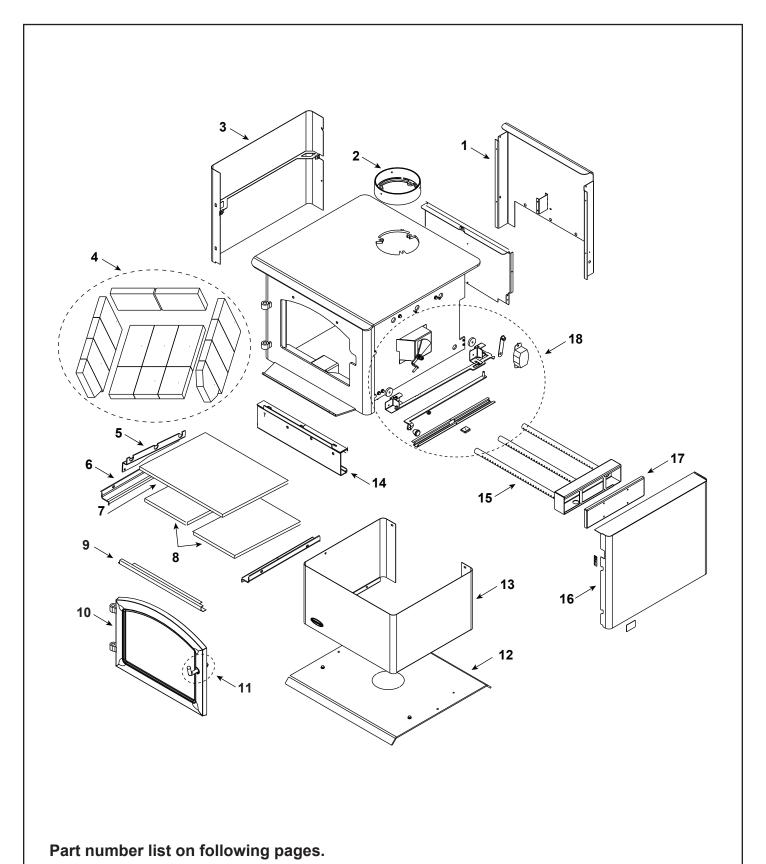

Stocked at Depot

| ITEM | DESCRIPTION                                             | COMMENTS | PART NUMBER |   |
|------|---------------------------------------------------------|----------|-------------|---|
| 1    | Convection Air Channel - Retain Originial Serial Number |          | SRV7039-107 |   |
| 2    | Flue Collar                                             |          | SRV7000-302 | Υ |
| 3    | Panel Assembly, Side, Left                              |          | SRV7039-003 |   |

Stocked at Depot

| ITEM                                                                                                 | DESCRIPTION                                   | COMMENTS    | PART NUMBER  | at Depot |  |
|------------------------------------------------------------------------------------------------------|-----------------------------------------------|-------------|--------------|----------|--|
| #10 Door Assembly  #11 Door Handle Assembly  10.1  10.1  10.2  PART NUMBER  #11 Door Handle Assembly |                                               |             |              |          |  |
|                                                                                                      | Door Assembly                                 | Black       | SRV7039-008  |          |  |
| 10.1                                                                                                 | Hinge Pins, 1/2"                              | Black       | 7000-606/2   |          |  |
| 10.2                                                                                                 | Rope, Door, 3/4" x 84" - Field cut to Size    | 7 Ft Length | 832-1680     | Υ        |  |
| 10.3                                                                                                 | Glass Assembly - 14-1/8 in. W x 9-13/16 in. H | 3           | SRV7000-013  | Υ        |  |
|                                                                                                      | Gasket, Glass Tape - Field cut to Size        | 5 Ft Length | 832-0460     | Υ        |  |
| 10.4                                                                                                 | Frame, Glass                                  |             | GL-FRM-21M   |          |  |
| 10.5                                                                                                 | Screw, Flat Head Philips 8-32 x 1/2           | Pkg of 12   | 220-0490/12  | Υ        |  |
| 11                                                                                                   | Door Handle Assembly                          |             | 832-0540     |          |  |
| 11.1                                                                                                 | Spring Handle, 1/2", Black                    |             | SRV7000-613  | Υ        |  |
| 11.2                                                                                                 | Door Handle Only                              |             | SRV430-1131  |          |  |
| 11.3                                                                                                 | Key, Cam Latch                                |             | SRV430-1151  |          |  |
| 11.4                                                                                                 | Washer, SAE, 3/8                              | Pkg of 3    | 832-0990     | Υ        |  |
| 11.5                                                                                                 | Cam Latch                                     |             | SRV430-1141  |          |  |
| 11.6                                                                                                 | Nut, Locking Door Handle                      | Pkg of 24   | 226-0100/24  | Υ        |  |
| 12                                                                                                   | Pedestal Base                                 |             | 7033-163     |          |  |
| 13                                                                                                   | Pedestal Riser                                |             | 7033-207     |          |  |
|                                                                                                      | Outside Air Cover Plate Assembly              |             | SRV7033-041  |          |  |
|                                                                                                      | Catelagy in Cover Flate, icedinary            |             | 01117000 011 |          |  |
|                                                                                                      | Logo, Quadra-Fire                             | Pkg of 10   | 7000-649/10  |          |  |

|--|

Stocked at Depot

| ITEM | DESCRIPTION                            | COMMENTS | PART NUMBER |   |
|------|----------------------------------------|----------|-------------|---|
| 14   | Rear Channel Assembly                  |          | SRV7039-001 |   |
| 15   | Tube Channel Assembly - Manifold Tubes |          | SRV7039-004 | Υ |
| 16   | Panel Assembly, Side, Right            |          | SRV7039-002 |   |
| 17   | Tube Channel Top - Access Cover        |          | SRV7039-114 |   |
|      | Component Pack                         |          | 7039-011    |   |

## **#18 Burn Rate Control Assembly**

| 18.1  | Burn Rate Control Assembly                 | 7039-016    |   |
|-------|--------------------------------------------|-------------|---|
| 18.2  | Spring Handle, 1/4" Black                  | SRV7000-614 | Υ |
| 18.3  | Timer Air Control Assembly                 | SRV7039-015 | Υ |
|       | Rear Air Door Assembly                     | 7037-013    | Υ |
| 18.4  | Rear Air Control Arm Assembly              | SRV7039-053 |   |
| 18.5  | Start-Up Control Knob                      | SRV7000-343 |   |
| 18.6  | Latch, Magnet - for Air Control            | SRV229-0631 |   |
| 18.7  | Air Control Rod Guide                      | 7033-210    |   |
| 18.8  | Timer (Only) Replacement Assembly          | SRV480-1940 | Υ |
| 18.9  | Timer Arm Assembly                         | 7033-034    | Υ |
| 18.10 | Door Gasket - Front & Rear Air Timer Doors | 7033-282    | Υ |