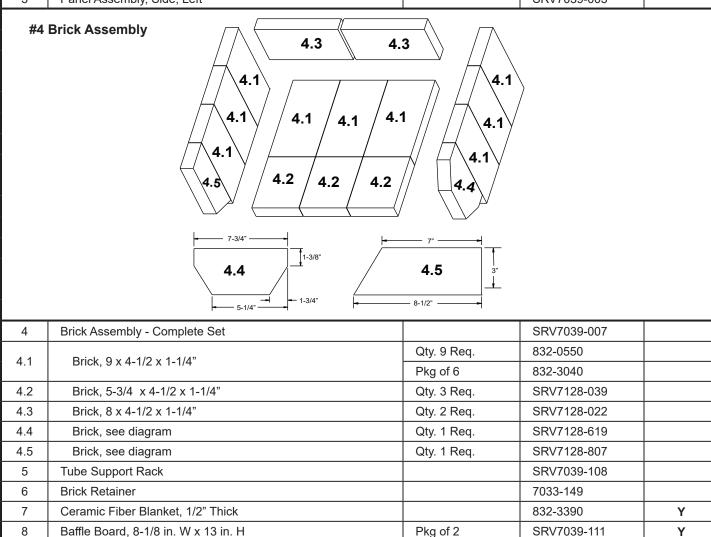

|--|

Stocked at Depot

| ITEM | DESCRIPTION                            | COMMENTS | PART NUMBER |   |
|------|----------------------------------------|----------|-------------|---|
| 14   | Rear Channel Assembly                  |          | SRV7039-001 |   |
| 15   | Tube Channel Assembly - Manifold Tubes |          | SRV7039-004 | Υ |
| 16   | Panel Assembly, Side, Right            |          | SRV7039-002 |   |
| 17   | Tube Channel Top - Access Cover        |          | SRV7039-114 |   |
|      | Component Pack                         |          | 7039-011    |   |