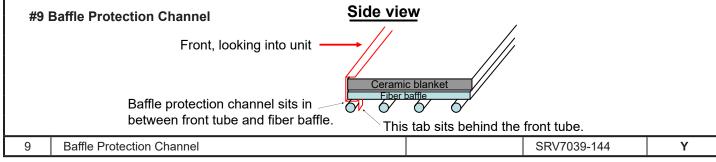

|--|

Stocked at Depot

| ITEM | DESCRIPTION                            | COMMENTS | PART NUMBER |   |
|------|----------------------------------------|----------|-------------|---|
| 14   | Rear Channel Assembly                  |          | SRV7039-001 |   |
| 15   | Tube Channel Assembly - Manifold Tubes |          | SRV7039-004 | Υ |
| 16   | Panel Assembly, Side, Right            |          | SRV7039-002 |   |
| 17   | Tube Channel Top - Access Cover        |          | SRV7039-114 |   |
|      | Component Pack                         |          | 7039-011    |   |